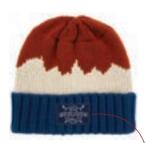

# 06

Sportsman Solid 12" Cuffed Beanie - SP12

Custom Jacquard Knit Beanie - contact rep for details

Custom ribbed beanie Embroidered front

1080 Custom Knit Beanie

Sportsman Pom Pom 12" Knit Beanie - SP15

Custom sewn on patch