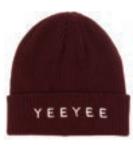

# 06

Sportsman Solid 12" Cuffed Beanie - SP12

Custom Jacquard Knit Beanie - contact rep for details

Custom ribbed beanie Embroidered front

1080 Custom Knit Beanie

Sportsman Pom Pom 12" Knit Beanie - SP15

Custom sewn on patch