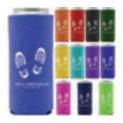

Independent Trading Co Special Blend Blanket - INDBKTSB

12 oz Slim Can Coozie - 100012S

**DECORATION METHODS** 

Brumate Can Insulator - BRUTRIO

12oz can coozie - 1000B

Screen Print Pad Print Sublimation

Engraving Embroidery