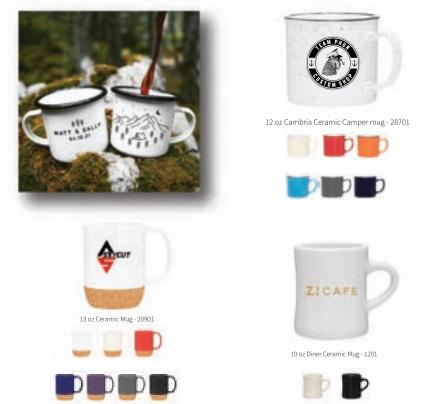

#### **DECORATION METHODS**

Embroidery Heat Transfer Patches

Drinkware is a very high engagement and branding tool. Your time and attention in selecting these products drive your brand perception. Let our brand experts help you pick the perfect drinkware and help your business stand out!

#### **DECORATION METHODS**

Screen Print Pad Print Sublimation Engraving

## DRINK W ARE

16 oz Contigo Stainless Steel Tumbler - 34261

11 oz Daphne Stainless Steel Tumbler - 889571

16 oz Austin Stainless Steel Tumbler - 90671