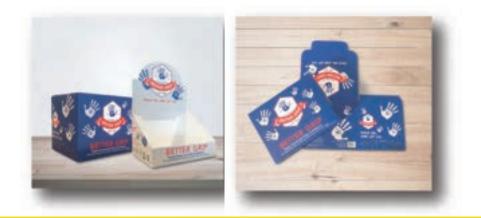

### **12** Custom Kitting

Team Phun can help with custom kitting and individual shipping for employee gifts or ambassador swag boxes.

## CUSTOM KITTING

12

Kits are becoming very common in the digital age, supporting consumers, employees, companies, and experiences worldwide. Team Phun elevates the experience by curating custom products, packaging, and global logistics for the end-users. Our team of designers, engineers, and operational partners has a solution for any occasion!