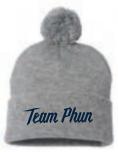

# 06

Sportsman Solid 12" Cuffed Beanie - SP12

Custom Jacquard Knit Beanie - contact rep for details

Custom ribbed beanie Embroidered front

1080 Custom Knit Beanie

Sportsman Pom Pom 12" Knit Beanie - SP15

Custom sewn on patch