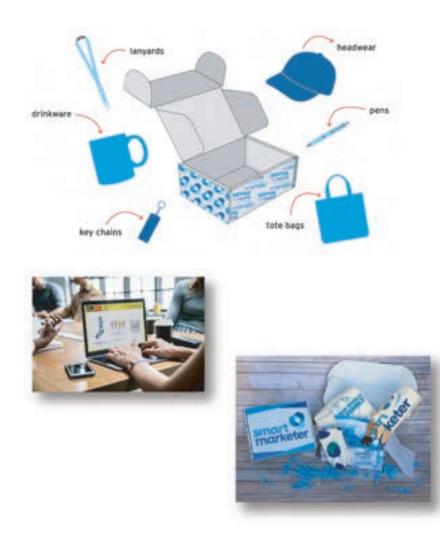

### **09** Promotional Products

There are thousands of promotional products to choose. Our brand consultants can get you precisely what you need. From tumblers to scarves and bags, we can source it all!

## PROMOTIONAL Products

09

Swag, nic-nacs, or novelties; however you refer to them, we have lots! Our selection of promotional products breaks the traditional mold of giveaways. These are perfect for employee gifts, grand openings, festivals, and conferences. Let us help pick the best promo items for your brand today!