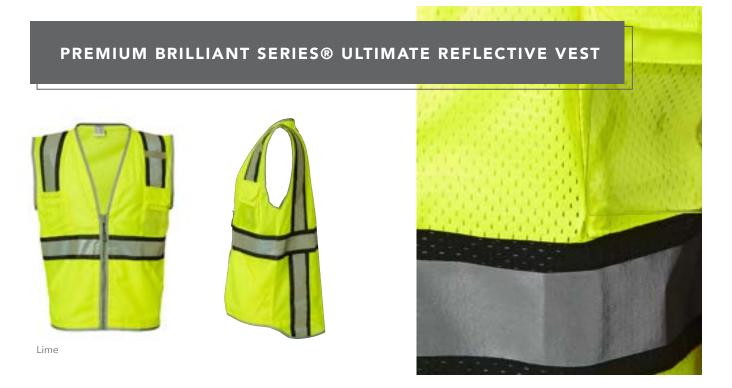

## PREMIUM BRILLIANT SERIES® ULTIMATE REFLECTIVE VEST

- Ultra-Cool™100% polyester mesh with heavy duty solid bottom
- Zipper front closure reinforced with durable webbing
- 2" wide high performance reflective material with 3.25" black mesh contrast
- Patented Brilliant Plus Reflective<sup>™</sup> material greatly enhances worker visibility during low light and nighttime hours
- Brilliant Trim reflective edging improves low light visibility and provides instant differentiation between you and the work zone
- Left chest mic tab
- Left chest radio pocket with retractable clear ID holder
- Right chest 2-tier, 4-division pocket
- Two lower front kangaroo patch pockets
- Inside lower left tablet (iPad) pocket with load bearing strap
- ANSI 107 Type R | Class 2 Compliant

M - 5XL

Colors: Lime

\$47.44