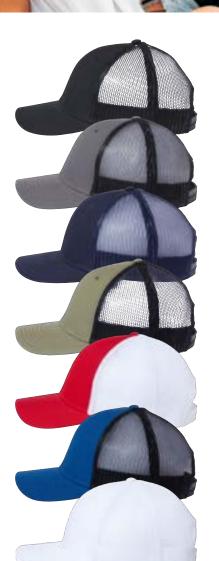

### SUSTAINABLE RECY THREE TRUCKER CAP

#### RETH

#### **ATLANTIS HEADWEAR**

# SUSTAINABLE RECY THREE TRUCKER CAP

- 60/40 Recycled cotton/ cotton canvas
- 100% Recycled polyester mesh back
- Structured, six-panel, mid-profile
- Mid-visor (slightly curved)
- Recycled PVC adjustable snapback closure
- Product traceability via QR code
- Global Sustainable Recycled Standard

#### ADJUSTABLE

Colors: Black/Black (Nero/Nero), Dark Grey/Black (Grigio Scuro/Nero), Navy/ Navy (Marina Militare/Marina Militare), Olive/Black (Olvia/Nero), Red/White (Rosso/Bianco), Royal/Black (Reale/Nero), White/White (Bianco/Bianco)