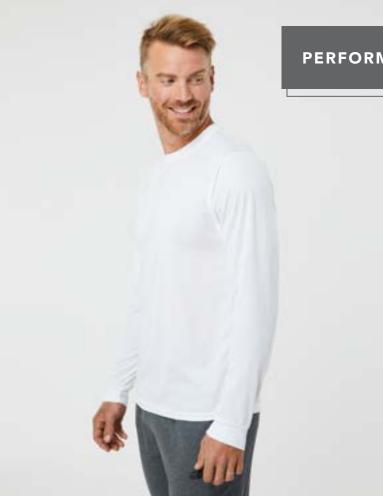

#### PERFORMANCE LONG SLEEVE T-SHIRT

#### 788

#### AUGUSTA SPORTSWEAR

# PERFORMANCE LONG SLEEVE T-SHIRT

- 3.7 oz., 100% polyester wicking knit
- Moisture management properties
- Self-fabric collar and cuffs
- Set-in sleeves
- Tear away label

S - 3XL

**Colors:** Black, Graphite, Navy, Silver, White

\$11.50

Black Graphite Navy Silver White

ATHLETICS

37