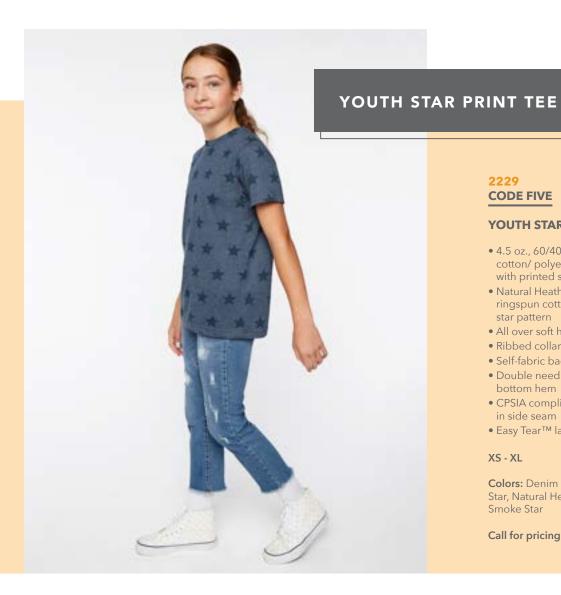

#### 2229 **CODE FIVE**

#### YOUTH STAR PRINT TEE

- 4.5 oz., 60/40 combed ringspun cotton/ polyester vintage fine jersey with printed star pattern
- Natural Heather is 100% combed ringspun cotton with printed star pattern
- All over soft hand print
- Ribbed collar
- Self-fabric back neck tape
- Double needle sleeves and bottom hem
- CPSIA compliant tracking label in side seam
- Easy Tear™ labe

#### XS - XL

Colors: Denim Star, Granite Heather Star, Natural Heather Star, Red Star, Smoke Star

Call for pricing

Denim Star

Granite Heather Star

Natural Heather Star

Red Star

Smoke Star