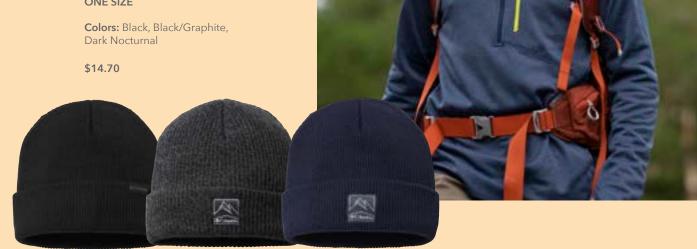

### **WORKMAN'S APRON**

#### 1500 DRI DUCK

#### **WORKMAN'S APRON**

- 12 oz., 85/15 cotton/polyester canvas
- Adjustable straps
- Kangaroo front pouch pocket with exterior pockets
- Cell phone pocket
- Built in pencil stall
- Glasses loop for easy access
- Interior loop for hanging up

#### ONE SIZE

Colors: Charcoal, Field Khaki

\$35.00

Field Khaki