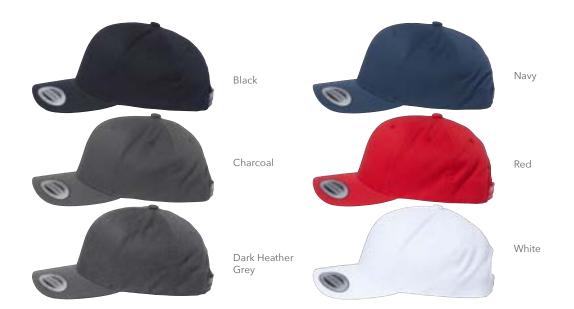

ANIE

- 100% Acrylic
- Chunky cable knit pattern
- Pom-pom on top
- 13" slouch knit

#### ONE SIZE

Colors: Black, Burgundy, Camel, Cream/ Mocha, Heather Charcoal, Heather Grey, Heather Grey/Rust, Navy, Stone/Navy

\$15.70

Stone/Navy





Black Burgundy

Birch



Camel

Coral Heather Charcoal Heather Grey Navy

Rust

# WAFFLE CUFFED BEANIE

#### 146R RICHARDSON

### WAFFLE CUFFED BEANIE

- 100% Acrylic
- 4 Top-seam knit
- 11 1/2" waffle knit

#### ONE SIZE

**Colors:** Birch, Black, Burgundy, Camel, Coral, Heather Charcoal, Heather Grey, Navy, Rust

\$10.00





# YP CLASSICS™







#### THE NEWPORT BUCKET CAP

- 100% Cotton, Tie-Dyed Twill
- Unstructured
- Sewn Eyelets

#### ONE SIZE

Colors: Black Rainbow, Rainbow, Sorbet, Sunrise

Rainbow

\$19.28



Black Rainbow

Sorbet



Sunrise



# CVC SNAPBACK CAP

#### 6389 YP CLASSICS

#### **CVC SNAPBACK CAP**

- 60/40 Cotton/ polyester
- Structured, six-panel, mid-profilePermacurv® visor
- Snapback closure

#### ADJUSTABLE

Colors: Black, Charcoal, Dark Heather Grey, Navy, Red, White

Call for pricing

| ADIDAS            |                                                |       | 8212                       | Open Pocket Long Sleeve Flannel Shirt