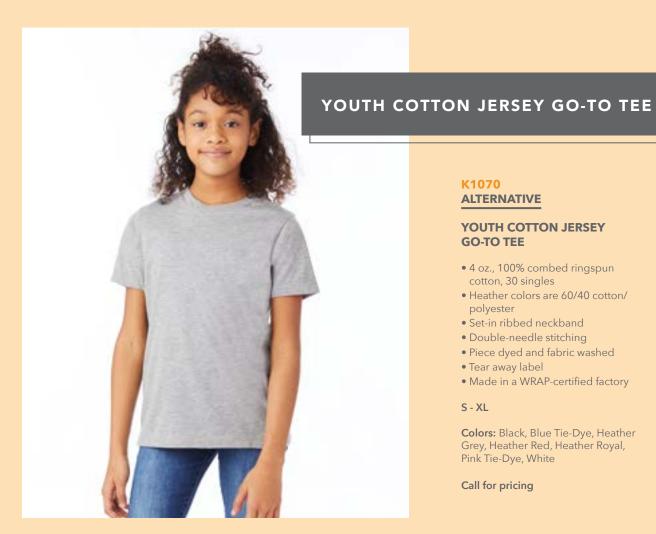

#### K1070 **ALTERNATIVE**

#### **YOUTH COTTON JERSEY GO-TO TEE**

- 4 oz., 100% combed ringspun cotton, 30 singles
- Heather colors are 60/40 cotton/ polyester
- Set-in ribbed neckband
- Double-needle stitching
- Piece dyed and fabric washed
- Tear away label
- Made in a WRAP-certified factory

#### S - XL

**Colors:** Black, Blue Tie-Dye, Heather Grey, Heather Red, Heather Royal, Pink Tie-Dye, White

Call for pricing

Alternative® products purchased must be sold only with embellishment. The sale of unembellished or blank Alternative product to any third parties, whether on the internet or elsewhere is strictly prohibited.