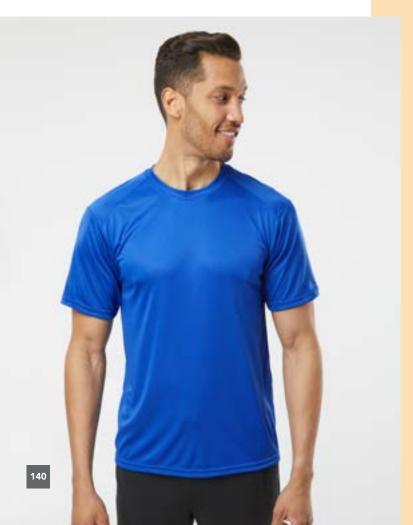

#### 200 PARAGON

#### ISLANDER PERFORMANCE T-SHIRT

- 3.5 oz., 100% microfiber performance polyester
- Heather Grey is 4.7 oz
- Paragon plus moisture management
- Anti-microbial finish
- Self-fabric neck
- Raglan shoulder inset sleeves
- Detailed stitching
- UPF 50+ sun protection
- Tear away label

#### S - 4XL

Colors: Aluminum, Aqua Blue, Black, Heather Grey, Graphite, Mint Green, Navy, Red, Royal, White