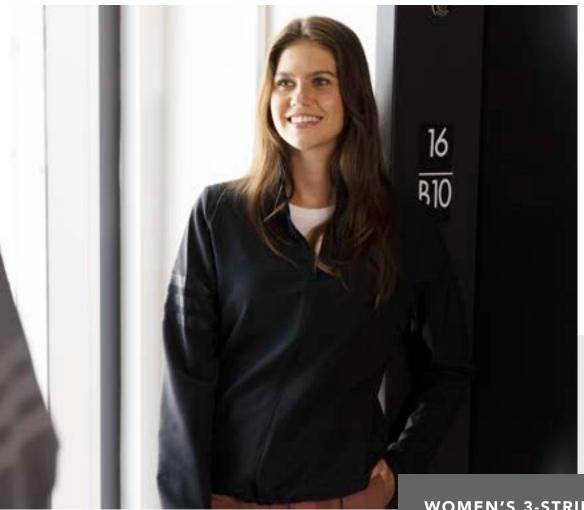

#### WOMEN'S SWEATER WEATHER™ FULL-ZIP

#### 195893 **COLUMBIA**

#### **WOMEN'S SWEATER WEATHER™ FULL-ZIP**

- 100% Polyester
- Comfort stretch
- Zippered hand pockets
- Drawcord adjustable hem
- Elastic at cuffs
- Binding at cuff and collar
- Abrasion resistant trim detail
- Storm flap

S - XXL

Colors: Black Heather, Chalk Heather

\$115.00

Heather

Chalk

Heather