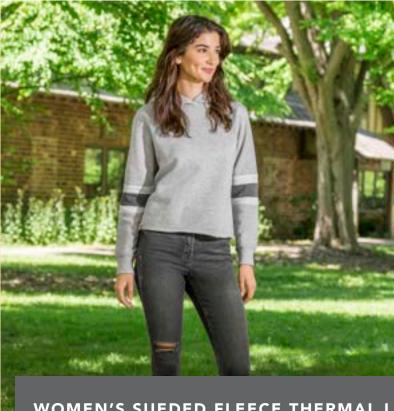

#### W22135 **MV SPORT**

#### **WOMEN'S SUEDED FLEECE** THERMAL LINED HOODED **SWEATSHIRT**

- 7 oz., 65/35 cotton/polyester fleece
- Relaxed fit
- Super soft sueded finish
- Thermal lined hood
- Ribbed cuffs

S - 2XL

Colors: Ash/Cameo Pink/Charcoal, Heather/Ash/Charcoal, Navy/Ash/ Charcoal

\$29.94

WOMEN'S SUEDED FLEECE THERMAL LINED HOODED SWEATSHIRT

Ash/Cameo Pink/ Charcoal

Heather/Ash/ Charcoal