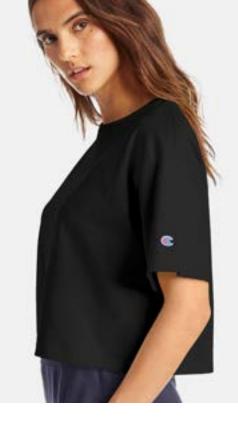

# Champion

**ATHLETICS & T-SHIRTS** 

#### T453W CHAMPION

#### **WOMEN'S HERITAGE JERSEY CROPPED T-SHIRT**

- 7 oz., 100% cotton jersey
- Double-needle stitched throughout
- 1" bound ribbed collar
- Champion "C" logo patch on left cuff

XS - 2XL

Colors: Black, Navy, Oxford Grey, White