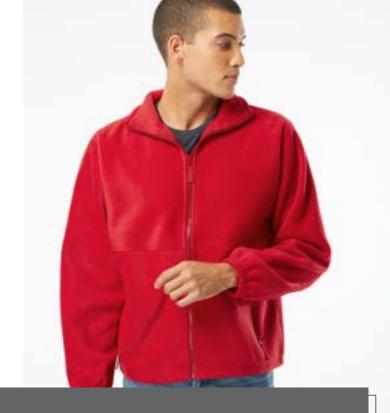

#### A434 **ADIDAS**

#### **FLEECE CREWNECK SWEATSHIRT**

- 8.5 oz., 70/30 BCI cotton/ recycled polyester
- Cuffed sleeves and hem • Logo on right arm
- XS 4XL

Colors: Dark Grey Heather, Black, Red, Collegiate Navy, Grey Heather, Collegiate Royal

\$39.00

Dark Grey Heather

Black

Red

Collegiate Navy

Grey Heather Collegiate

Royal