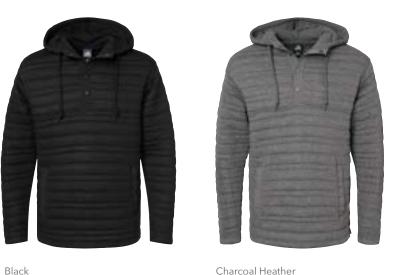

#### 97CR **JERZEES**

#### **NUBLEND® VARSITY COLORBLOCKED RAGLAN HOODED SWEATSHIRT**

- 8 oz., 50/50 pre-shrunk cotton/ polyester
- Nublend pill-resistant fleece
- Contrast sleeves
- Athletic varsity stripes on sleeves
- Front pouch pocket
- Rib cuffs and waistband
- Tear away label

#### S - 3XL

Colors: Oatmeal Heather/Black Ink, Oatmeal Heather/Fiery Red Heather, Oatmeal Heather/Forest Green Heather, Oatmeal Heather/Indigo Heather, Oatmeal Heather/Mustard Heather

\$27.40

Oatmeal Heather/ Black Ink

Oatmeal Heather/ Fiery Red Heather

Oatmeal Heather/ Forest Green Heather

Oatmeal Heather/ Indigo Heather

Oatmeal Heather/ Mustard Heather