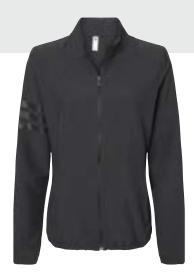

#### A530 **ADIDAS**

#### **TEXTURED MIXED MEDIA HOODED SWEATSHIRT**

- 8 oz., 100% recycled polyester
- 3-panel hood with drawcord
- Two front pockets
- Open hem cuffs and bottom hem
- Contrast logo on right sleeve

XS - 4XL

Colors: Black, Collegiate Navy, White, Grey Three

\$72.30

Black

Collegiate Navy

White

Grey Three

OUTERWEAR

HOODED FULL-ZIP WINDBREAKER