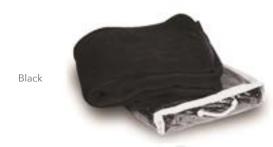

#### 8707 **ALPINE FLEECE**

#### MICRO CORAL FLEECE BLANKET

- 8.5 oz., 100% polyester
- Lightweight and velvety soft micro coral fleece
- Fully hemmed with matching polyester tricot binding
- Clear vinyl zipper bag included
- Non-branded label/tag

#### ONE SIZE

Colors: Black, Cream, Grey, Navy

\$27.34