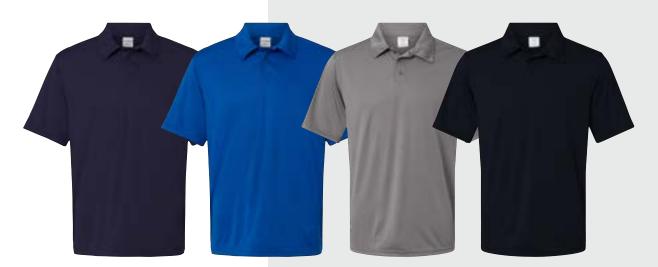

#### 5017 AUGUSTA SPORTSWEAR

#### **VITAL POLO**

- 100% polyester wicking knit with color secure® technology that helps prevent dye migration
- Wicks moisture
- Odor resistant
- Self-fabric collar
- Box-stitched placket
- Three matching buttons with vertical stitching
- Set-in sleeves
- Tear away label

S - 4XL

Colors: Black, Graphite, Navy, Royal

\$18.46

lavy

Royal

Graphite Black

Navy

Royal

Graphite

Black