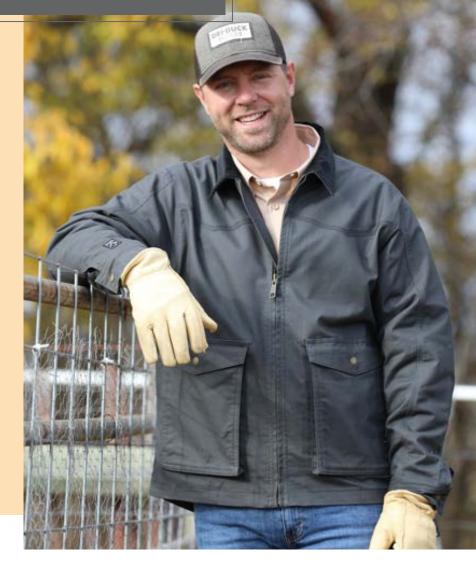

### YELLOWSTONE POWER MOVE CANVAS JACKET

#### YELLOWSTONE POWER MOVE **CANVAS JACKET**

- 8.5 oz., 59/39/2 cotton/polyester/ spandex DRI FLEX™ canvas
- Storm Shield™ water-resistant, DWR finish
- Inside twill blanket lining and quilted insulated nylon-lined sleeves
- POWER MOVE<sup>TM</sup> Flex Action underarm gussets and articulated elbows
- Triple needle stitching to reinforce seams
- Corduroy collar
- Heavy-duty YKK metal zipper with easy-grab pull
- Bellowed, double-entry hand pockets with snap closure
- Western yoke at front and back

S - 4XL

Colors: Charcoal, Field Khaki

\$124.10

Charcoal

**OUTERWEAR OUTERWEAR** 