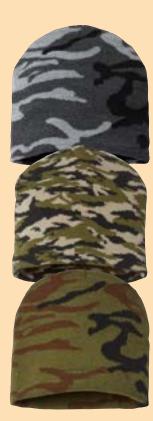

#### ONE SIZE

**Colors:** Urban Camo, Vintage Tiger Camo, Woodland Camo

\$10.30

Urban Camo

Vintage Tiger Camo

Woodland Camo

## **USA-MADE CAMO CUFFED BEANIE**

Urban Camo

Vintage Tiger Camo Woodland Camo

# USA-MADE CAMO CUFFED BEANIE

- 97/3 Acrylic/ lycra
- 12" knit
- Solid cuff
- Made in the USA with imported yarn
- Urban Camo (RKUC12), Woodland Camo (RKWC12) and Vintage Tiger Camo (RKTC12)

### ONE SIZE

**Colors:** Urban Camo, Vintage Tiger Camo, Woodland Camo

\$10.30

Black/Deep Orange/White

Black/Gold/ White

Black/Heather Grey/White

Black/True Red/ White

True Navy/ Heather/White