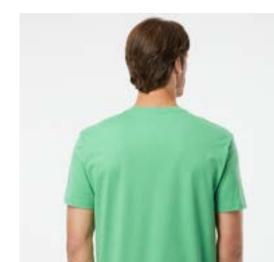

#### **ADIDAS**

#### **WOMEN'S ULTIMATE SOLID POLO**

- 6.7 oz., 88/12 recycled polyester/
- Moisture-management properties
- Self collar with three-button placket
- Open hem sleeve
- Scooped bottom hem
- UPF 50+ protection
- Contrast adidas logo on bottom hem

#### XS - 3XL

Colors: Grey Three, Team Navy Blue, Tech Purple, Hazy Blue, Clear Mint, Real Coral, White, Black

\$53.30