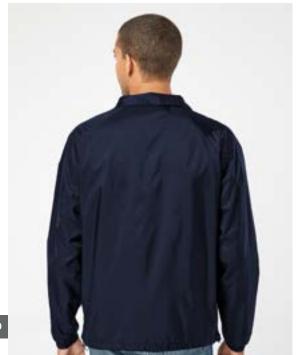

## **COACHES JACKET**

#### 9718 BURNSIDE

#### **COACHES JACKET**

- 1.5 oz., 100% polyester taffeta
- Water-resistant
- Dyed-to-match snap front closure
- Lower front pockets
- Elastic cuffs
- Toggles at bottom hem

S - 3XL

Colors: Black, Navy

\$26.50