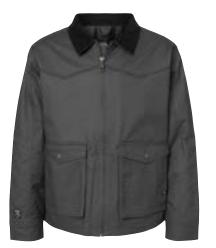

### YELLOWSTONE POWER MOVE CANVAS JACKET

#### YELLOWSTONE POWER MOVE **CANVAS JACKET**

- 8.5 oz., 59/39/2 cotton/polyester/ spandex DRI FLEX™ canvas
- Storm Shield™ water-resistant, DWR finish
- Inside twill blanket lining and quilted insulated nylon-lined sleeves
- POWER MOVE<sup>TM</sup> Flex Action underarm gussets and articulated elbows
- Triple needle stitching to reinforce seams
- Corduroy collar
- Heavy-duty YKK metal zipper with easy-grab pull
- Bellowed, double-entry hand pockets with snap closure
- Western yoke at front and back

S - 4XL

Colors: Charcoal, Field Khaki

\$124.10

Charcoal

**OUTERWEAR OUTERWEAR** 