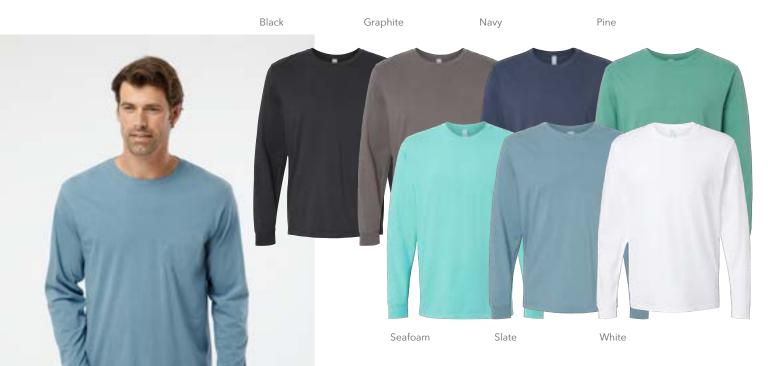

#### S - 3XL

**Colors:** Black, Brick, Chambray, Graphite, Navy, Pine, Seafoam, Silver, Slate, White

\$12.78