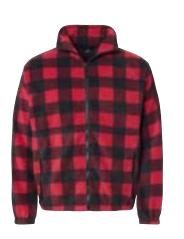

#### S - 5XL

Colors: Black, Green Camo, Heather Charcoal, Heather Grey, Navy, Red/Black

#### \$31.70

Heather Navy

Red/ Black

Green Camo

Red/Black

POLAR FLEECE FULL-ZIP JACKET