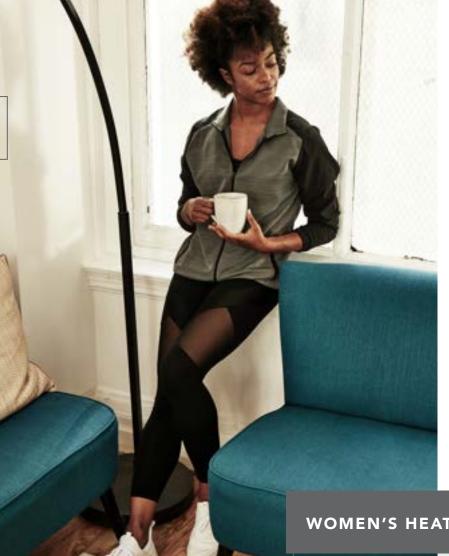

#### WOMEN'S HEATHER BLOCK FULL-ZIP WIND JACKET

#### **WOMEN'S HEATHER BLOCK FULL-ZIP WIND JACKET**

- 6.1 oz., 100% recycled polyester
- Moisture-management properties
- Self mock collar
- Bottom hem and cuffs
- UPF 50+ protection
- Contrast adidas logo on right sleeve

XS - 3XL

Colors: Black/Black Heather, Grey Three/Grey Three Heather

\$61.62

**WOMEN'S 3-STRIPES JACKET** 