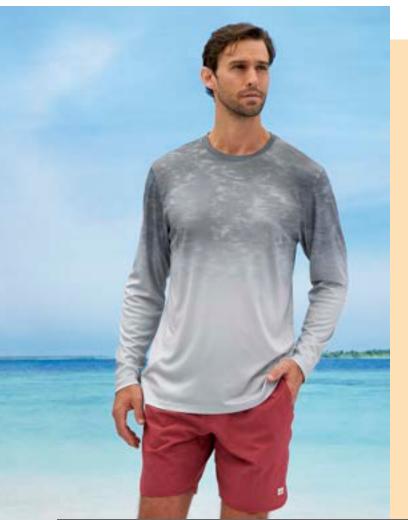

# CABO CAMO PERFORMANCE LONG SLEEVE T-SHIRT

- 3.5 oz., 100% microfiber performance polyester
- Paragon plus moisture management
- Anti-microbial & wrinkle resistant finish
- Hemmed sleeves and bottom
- UPF 50+ sun protection
- Tear away label

XS - 4XL

Colors: Blue Mist, Graphite, White

\$21.58