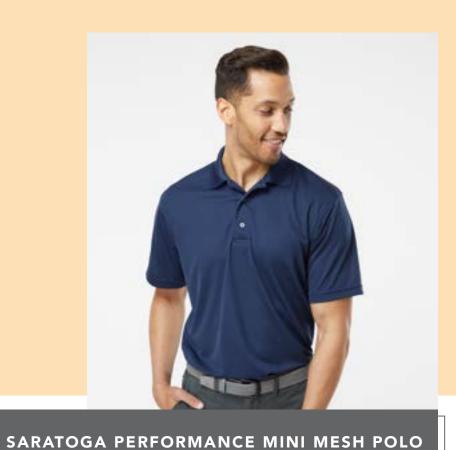

#### 100 PARAGON

# SARATOGA PERFORMANCE MINI MESH POLO

- 4.3 oz., 100% microfiber performance polyester
- Paragon plus moisture management
- Anti-microbial & wrinkle resistant finish
- SRT snag resistant technology
- Three-button clean finished placket
- Two-needle hemmed sleeves and bottom
- Side vents
- UPF 30+ sun protection
- Tagless label

#### S - 4XL

**Colors:** Bimini Blue, Black, Carbon, Heather Grey, Navy, Red, Royal, White

\$20.44