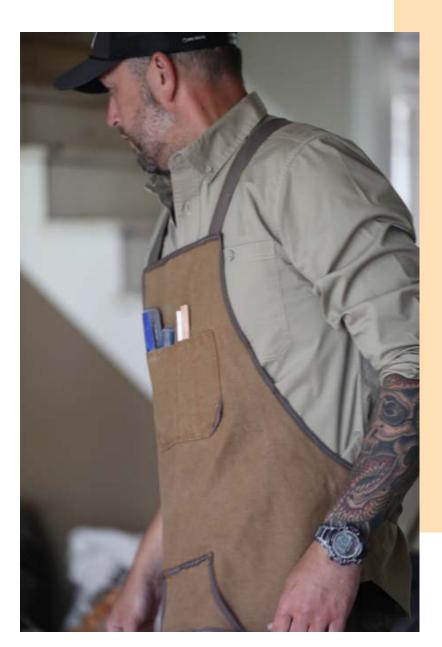

### **WORKMAN'S APRON**

#### 1500 DRI DUCK

#### **WORKMAN'S APRON**

- 12 oz., 85/15 cotton/polyester canvas
- Adjustable straps
- Kangaroo front pouch pocket with exterior pockets
- Cell phone pocket
- Built in pencil stall
- Glasses loop for easy access
- Interior loop for hanging up

#### ONE SIZE

Colors: Charcoal, Field Khaki

\$35.00

Field Khaki