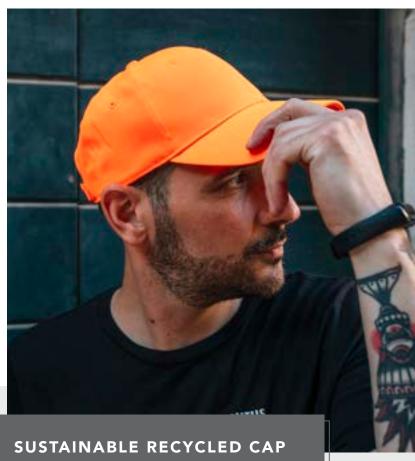

#### **ATLANTIS HEADWEAR**

#### SUSTAINABLE RECYCLED CAP

- 100% Certified recycled polyester twill
- Structured, six-panel, mid-profile
- Pre-curved visor
- Hook and loop closure
- Product traceability via QR code
- Global Sustainable Recycled Standard

#### ADJUSTABLE

**Colors:** Black (Nero), Navy (Marina Militare), Orange (Arancio), Royal (Reale), White (Bianco)

\$18.16