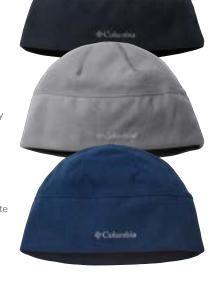

### **WORKMAN'S APRON**

#### 1500 DRI DUCK

#### **WORKMAN'S APRON**

- 12 oz., 85/15 cotton/polyester canvas
- Adjustable straps
- Kangaroo front pouch pocket with exterior pockets
- Cell phone pocket
- Built in pencil stall
- Glasses loop for easy access
- Interior loop for hanging up

#### ONE SIZE

Colors: Charcoal, Field Khaki

\$35.00

Field Khaki