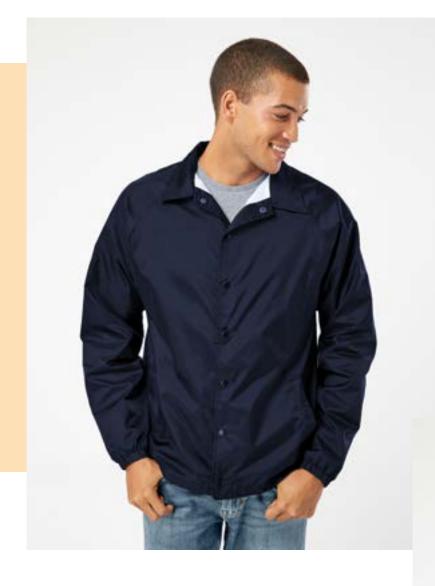

## **COACHES JACKET**

#### 9718 BURNSIDE

#### **COACHES JACKET**

- 1.5 oz., 100% polyester taffeta
- Water-resistant
- Dyed-to-match snap front closure
- Lower front pockets
- Elastic cuffs
- Toggles at bottom hem

S - 3XL

Colors: Black, Navy

\$26.50