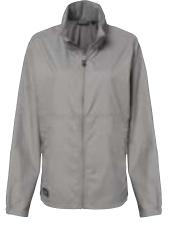

#### 9403 **DRI DUCK**

#### **WOMEN'S RILEY PACKABLE JACKET**

- 100% polyester
- StormShield™ water-resistant, DWR finish
- Easy to pack jacket into built-in packable pocket pouch
- Feminine fit
- Packable hood with hidden drawcords
- Zippered hand pockets
- Elastic cuffs
- Drop tail hem

S - 3XL

Colors: Black, Grey

\$49.00

Black