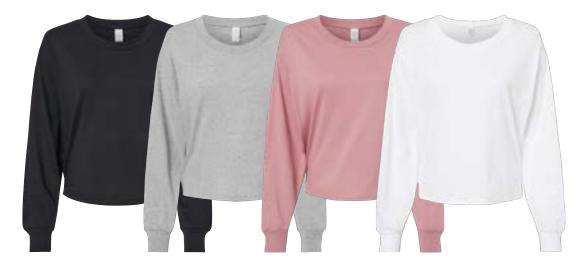

#### WOMEN'S ULTIMATE SOLID POLO

#### A515

#### **ADIDAS**

#### **WOMEN'S ULTIMATE SOLID POLO**

- 6.7 oz., 88/12 recycled polyester/
- Moisture-management properties
- Self collar with three-button placket
- Open hem sleeve
- Scooped bottom hem
- UPF 50+ protection
- Contrast adidas logo on bottom hem

#### XS - 3XL

Colors: Grey Three, Team Navy Blue, Tech Purple, Hazy Blue, Clear Mint, Real Coral, White, Black

\$53.30