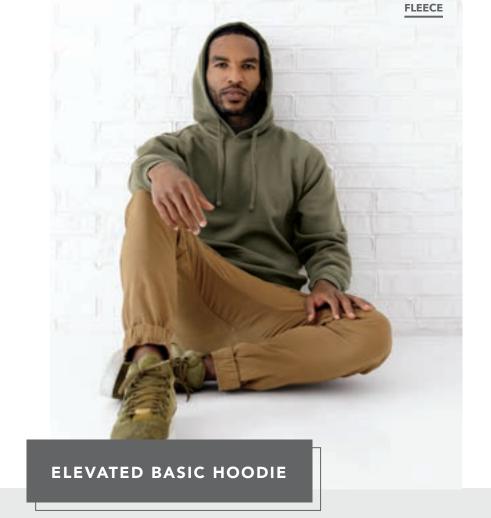

#### **ELEVATED BASIC HOODIE**

- 7.5 oz., 60/40 combed ringspun cotton/ polyester
- CVC colors are 55/45 combed ringspun cotton/polyester
- 100% cotton face on all dyed fabrics (colors)
- 60/40 cotton/polyester face on all heathers and printed fleece
- Jersey lined hood with matching flat braided drawcord
- Jersey fabric back neck tape
- Side seams
- Pouch pocket
- Double needle hem on hood and pouch pocket
- Straddle stitched neck, armholes, sleeve cuffs and bottom band
- Back locker patch
- EasyTear™ label

S - 3XL

Colors: Black, Coyote Brown, Granite Heather, Military Green, Navy, Storm Camo, Vintage Camo

\$26.38

Black

Navy

Vintage

Camo

Camo