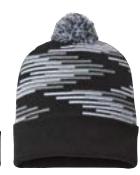

## SHINE SUSTAINABLE REFLECTIVE BEANIE

#### SHIB ATLANTIS HEADWEAR

# SHINE SUSTAINABLE REFLECTIVE BEANIE

- 50/50 Recycled polyester/ acrylic
- Reflective yarn
- 9" Knit
- Product traceability via QR code
- Global Sustainable Recycled Standard

#### ONE SIZE

Colors: Black (Nero), Dark Grey (Grigio Scuro), Navy (Marina Militare), Olive (Oliva)

Black (Nero)

Olive (Oliva)

\$14.94

Khaki/ Olive Stars

Khaki/Olive USA

Olive/Khaki USA