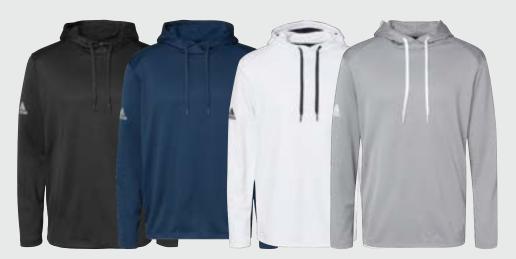

#### **TEXTURED MIXED MEDIA HOODED SWEATSHIRT**

- 8 oz., 100% recycled polyester
- 3-panel hood with drawcord
- Two front pockets
- Open hem cuffs and bottom hem
- Contrast logo on right sleeve

XS - 4XL

Colors: Black, Collegiate Navy, White, Grey Three

\$72.30

Black

Collegiate Navy

White

Grey Three

OUTERWEAR

HOODED FULL-ZIP WINDBREAKER