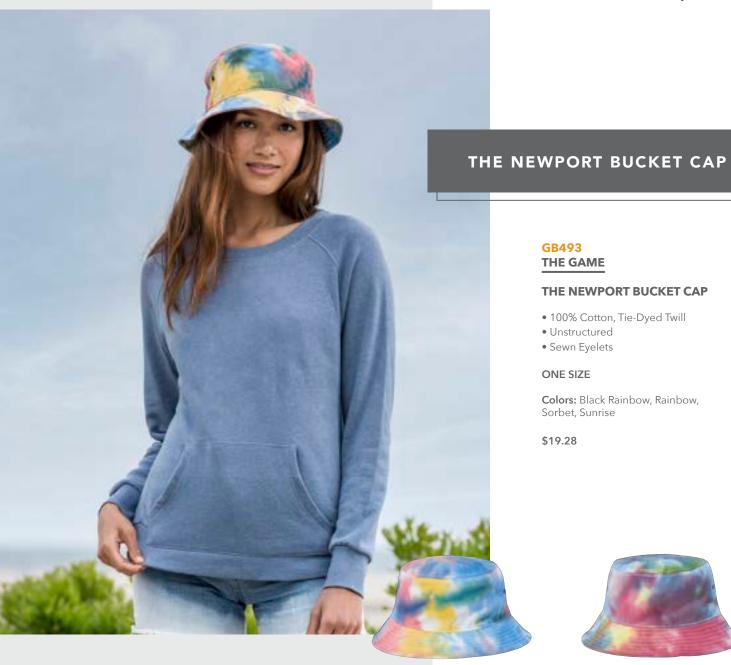

USTABLE TRUCKER CAP



Black

Black/

Graphite

Black/White













Black

Burgundy

Camel

Cream/ Mocha

Heather

Heather

Grey

Charcoal



#### 143R

#### **RICHARDSON**

# CHUNKY CABLE WITH CUFF & POM BEANIE

- 100% Acrylic
- Chunky cable knit pattern
- Pom-pom on top
- 13" slouch knit

#### ONE SIZE

Colors: Black, Burgundy, Camel, Cream/ Mocha, Heather Charcoal, Heather Grey, Heather Grey/Rust, Navy, Stone/Navy

\$15.70

Stone/Navy





Black Burgundy

Birch



Camel

Coral Heather Charcoal Heather Grey Navy

Rust

# WAFFLE CUFFED BEANIE

#### 146R RICHARDSON

### WAFFLE CUFFED BEANIE

- 100% Acrylic
- 4 Top-seam knit
- 11 1/2" waffle knit

#### ONE SIZE

**Colors:** Birch, Black, Burgundy, Camel, Coral, Heather Charcoal, Heather Grey, Navy, Rust

\$10.00





# YP CLASSICS™







#### THE NEWPORT BUCKET CAP

- 100% Cotton, Tie-Dyed Twill
- Unstructured
- Sewn Eyelets

#### ONE SIZE

Colors: Black Rainbow, Rainbow, Sorbet, Sunrise

Rainbow

\$19.28



Black Rainbow

Sorbet



Sunrise



# CVC SNAPBACK CAP

#### 6389 YP CLASSICS

#### **CVC SNAPBACK CAP**

- 60/40 Cotton/ polyester
- Structured, six-panel, mid-profilePermacurv® visor
- Snapback closure

#### ADJUSTABLE

Colors: Black, Charcoal, Dark Heather Grey, Navy, Red, White

Call for pricing

| ADIDAS            |                                                |       | 8212                       | Open Pocket Long Sleeve Flannel Shirt