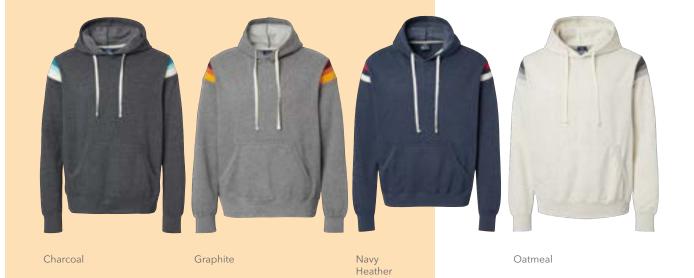

#### S - 2XL

Colors: Charcoal, Graphite, Navy Heather, Oatmeal

\$34.50

Charcoal Graphite Navy Heather

Oatmeal

FLEECE **FLEECE** 