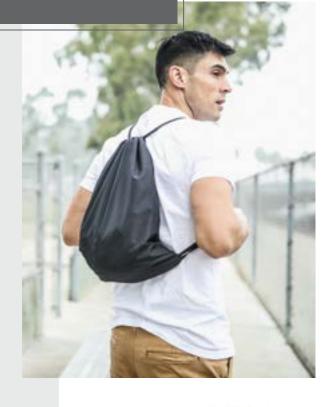

# 2-IN-1 DRYFLIP WINDBREAKER

#### **AWB** QUIKFLIP

#### 2-IN-1 DRYFLIP WINDBREAKER

- The Windbreaker
- Patented 2-in-1 windbreaker converts into functional drawstring backpack in seconds
- Lightweight, 2.4 oz, 100% polyester fabric, interior water resistant coating
- Waterproof Pressure Resistance: 600 mm
- #4 zipper with reversed zipper tape & rubber zipper pull tab
- Elastic cuffs
- 3-panel scuba hood with fine mesh lining
- Round draw-cord with matte finish eyelets
- Welt pockets with mesh pocket bags
- Locker loop in center back
- Unisex sizing, regular fit
- Self neck tape
- Tear-away neck label
- The Backpack
- Functional drawstring backpack with ample storage capacity
- Standard double-drawcord backpack straps (non-adjustable)
- Durable 100% polyester exterior backpack fabric

XS - 3XL

Colors: Black

\$49.96

Black