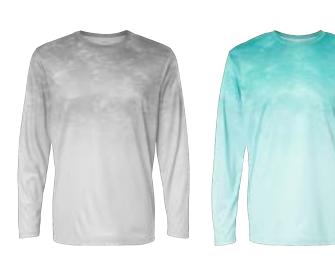

#### MONTAUK OCEANIC FADE PERFORMANCE LONG SLEEVE T-SHIRT

- 4.5 oz., 100% microfiber performance polyester
- Paragon plus moisture management
- Anti-microbial & wrinkle resistant finish
- UPF 50+ sun protection
- Tear away label

XS - 4XL

Colors: Aluminum Fade, Aqua Fade

\$25.78

MONTAUK OCEANIC FADE PERFORMANCE LONG SLEEVE T-SHIRT

Aluminum Fade

Aqua Fade

146