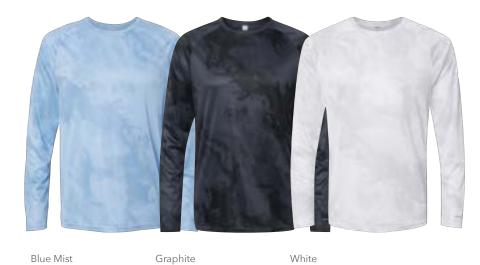

XS - 4XL

Colors: Aluminum, Aqua Blue, Blue Mist, Graphite, White

\$18.74

Colors: Aluminum, Blue Mist, Medium Grey, White

\$23.96

Blue Mist

Medium Grey

Aluminum

Aqua Blue

Black

Blue Mist