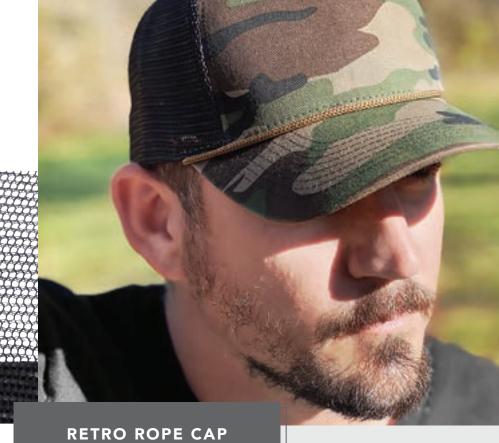

# RAPPER RECYCLED SUSTAINABLE TRUCKER CAP

Black/Black (Nero/Nero)

Grey/Black (Grigio/Nero)

Navy/Navy (Marina Militare/ Marina Militare)

Royal/Black (Reale/Nero)

White/White (Bianco/Bianco)

# RAPPER RECYCLED SUSTAINABLE TRUCKER CAP

- 100% Certified recycled polyester twill
- 100% Polyester mesh
- Structured, five-panel, mid-profile
- Pre-curved visor
- Adjustable snapback closure
- Product traceability via QR code
- Global Sustainable Recycled Standard

#### ADJUSTABLE

Colors: Black/Black (Nero/Nero), Grey/Black (Grigio/Nero), Navy/Navy (Marina Militare/Marina Militare), Royal/Black (Reale/Nero), White/White (Bianco/Bianco)

\$20.94

Mustard Yellow (Mostarda)