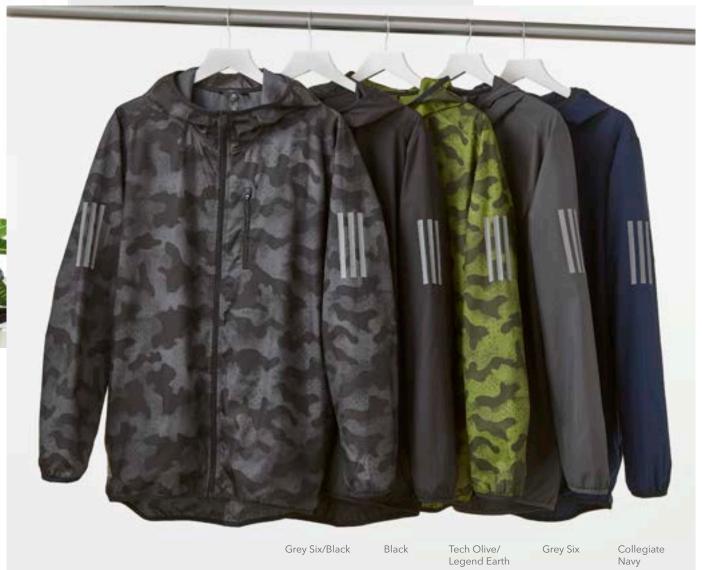

#### A524 **ADIDAS**

#### **HOODED FULL-ZIP** WINDBREAKER

- 3 oz., 100% recycled polyester
- Full front zipperTwo front zipper pockets
- Elastic cuffs

XS - 4XL

Colors: Black, Collegiate Navy, Grey Six, Grey Six/Black, Tech Olive/ Legend Earth

\$86.04

OUTERWEAR

**OUTERWEAR OUTERWEAR** 

Black/Black Heather

Grey Three/ Grey Three Heather