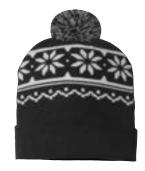

e

Black/True Red/ White







True Navy/ Heather/White

True Navy/True Red/White

True Royal/ Heather/White

#### **USA-MADE BAR BEANIE**

# RKB12 CAP AMERICA

### **USA-MADE BAR BEANIE**

- 97/3 acrylic/ lycra
- 12" knit
- Pom-pom on top, solid cuff
- Staggered bar pattern at crown
- Made in the USA with imported yarn

#### ONE SIZE

Colors: Black/Deep Orange/ White, Black/Gold/ White, Black/Heather Grey/ White, Black/True Red/ White, True Navy/Heather/White, True Navy/ True Red/White, True Royal/Heather/ White

\$12.20

# **USA-MADE SNOWFLAKE BEANIE**

#### RKF12 CAP AMERICA

#### **USA-MADE SNOWFLAKE BEANIE**

- 97/3 Acrylic/ lycra
- 12" knit
- Pom-pom on top, solid cuff
- Made in the USA with imported yarn

### ONE SIZE

**Colors:** Black, True Navy, True Red, True Royal

\$12.20











Black

True Navy

True Red

True Royal



#### **USA-MADE VARIEGATED STRIPED CUFFED BEANIE**



Black/Neon Blaze

Black/Neon Red Yellow

Black/True Black/True Royal

# RKV12

### **CAP AMERICA**

#### **USA-MADE VARIEGATED STRIPED CUFFED BEANIE**

- 97/3 Acrylic/ lycra
- 12" knit
- Solid cuff
- Variegated yarn
- Contrasting stripes
- Made in the USA with imported yarn

#### ONE SIZE

Colors: Black/Neon Blaze, Black/Neon Yellow, Black/True Red, Black/True Royal

\$10.30

Black/ White Heather/ White



True Navy/ White True Red/ White True Royal/ White

# **USA-MADE HALF COLOR BEANIE**

#### RKH12 **CAP AMERICA**

#### **USA-MADE HALF COLOR BEANIE**

- 97/3 Acrylic/ lycra
- 12" knit
- Pom-pom on top, solid cuff
- Split stripes
- Made in the USA with imported yarn

#### ONE SIZE

Colo