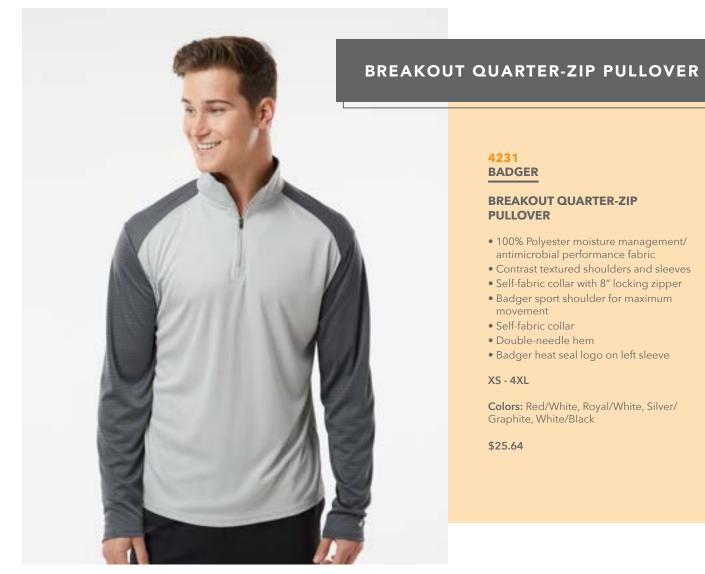

#### 4231 **BADGER**

#### **BREAKOUT QUARTER-ZIP PULLOVER**

- 100% Polyester moisture management/ antimicrobial performance fabric
- Contrast textured shoulders and sleeves
- Self-fabric collar with 8" locking zipper
- Badger sport shoulder for maximum movement
- Self-fabric collar
- Double-needle hem
- Badger heat seal logo on left sleeve

#### XS - 4XL

Colors: Red/White, Royal/White, Silver/ Graphite, White/Black

\$25.64

Red/White

Royal/White

Silver/Graphite

White/Black