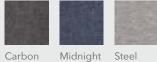

#### 2010 **KASTLFEL**

#### UNISEX RECYCLEDSOFT™ T-SHIRT

- 5.3 oz., 60/40 combed ringspun transitional cotton/recycled polyester, 30 singles
- Eco-enzyme finish
- Contemporary fit
- Double-needle stitched throughout
- Shoulder and back neck tape
- Kastlfel mark of sustainability back hem tag
- Water based pad printed neck label

S - 3XL

Colors: Carbon, Green, Midnight, Moss, Red, Steel, White

Call for pricing