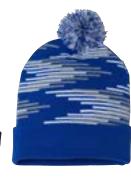

MADE CAMO BEANIE**

- 97/3 Acrylic/ lycra
- 9" knit
- Solid cuff
- Made in the USA with imported yarn
- Urban Camo (RKUC9), Woodland Camo (RKWC9) and Vintage Tiger Camo (RKTC9)

#### ONE SIZE

**Colors:** Urban Camo, Vintage Tiger Camo, Woodland Camo

\$10.30



Urban Camo

Vintage Tiger Camo

Woodland Camo

## **USA-MADE CAMO CUFFED BEANIE**



Urban Camo

Vintage Tiger Camo Woodland Camo

#### RKC12 CAP AMERICA

# USA-MADE CAMO CUFFED BEANIE

- 97/3 Acrylic/ lycra
- 12" knit
- Solid cuff
- Made in the USA with imported yarn
- Urban Camo (RKUC12), Woodland Camo (RKWC12) and Vintage Tiger Camo (RKTC12)

### ONE SIZE

**Colors:** Urban Camo, Vintage Tiger Camo, Woodland Camo

\$10.30











Black/Deep Orange/White

Black/Gold/ White

Black/Heather Grey/White

Black/True Red/ White







True Navy/ Heather/White

True Navy/True Red/White

True Royal/ Heather/White

#### **USA-MADE BAR BEANIE**

# RKB12 CAP AMERICA

### **USA-MADE BAR BEANIE**

- 97/3 acrylic/ lycra
- 12" knit
- Pom-pom on top, solid cuff
- Staggered bar pattern at crown
- Made in the USA with imported yarn

#### ONE SIZE

Colors: Black/Deep Orange/ White, Black/Gold/ White, Black/Heather Grey/ White, Black/True Red/ White, True Navy/Heather/White, True Navy/ True Red/White, True Royal/Heather/ White

\$12.20

# **USA-MADE SNOWFLAKE BEANIE**

#### RKF12 CAP AMERICA

#### **USA-MADE SNOWFLAKE BEANIE**

- 97/3 Acrylic/ lycra
- 12" knit
- Pom-pom on top, solid cuff
- Made in the USA with imported yarn

### ONE SIZE

**Colors:** Black, True Navy, True Red, True Royal

\$12.20











Black

True Navy

True