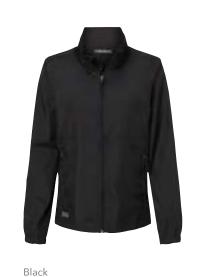

#### 9403 **DRI DUCK**

#### **WOMEN'S RILEY PACKABLE JACKET**

- 100% polyester
- StormShield™ water-resistant, DWR finish
- Easy to pack jacket into built-in packable pocket pouch
- Feminine fit
- Packable hood with hidden drawcords
- Zippered hand pockets
- Elastic cuffs
- Drop tail hem

S - 3XL

Colors: Black, Grey

\$49.00

Black