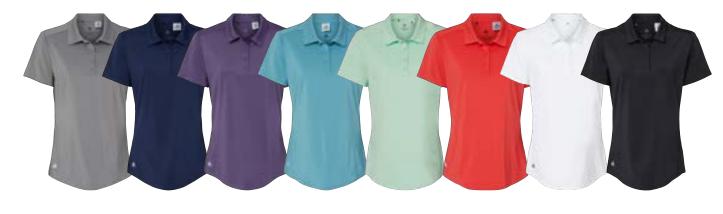

#### WOMEN'S ULTIMATE SOLID POLO

#### A515

#### **ADIDAS**

#### **WOMEN'S ULTIMATE SOLID POLO**

- 6.7 oz., 88/12 recycled polyester/
- Moisture-management properties
- Self collar with three-button placket
- Open hem sleeve
- Scooped bottom hem
- UPF 50+ protection
- Contrast adidas logo on bottom hem

#### XS - 3XL

Colors: Grey Three, Team Navy Blue, Tech Purple, Hazy Blue, Clear Mint, Real Coral, White, Black

\$53.30