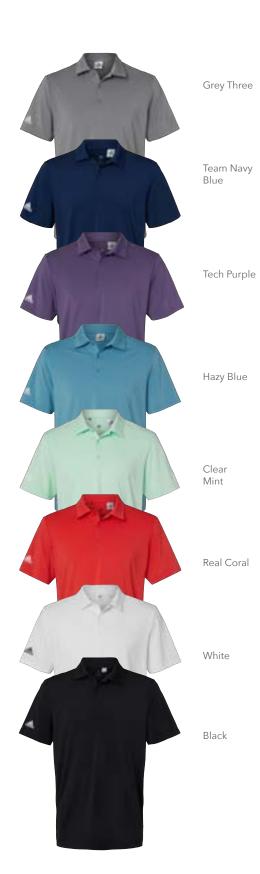

#### **WOMEN'S ULTIMATE SOLID POLO**

- 6.7 oz., 88/12 recycled polyester/
- Moisture-management properties
- Self collar with three-button placket
- Open hem sleeve
- Scooped bottom hem
- UPF 50+ protection
- Contrast adidas logo on bottom hem

#### XS - 3XL

Colors: Grey Three, Team Navy Blue, Tech Purple, Hazy Blue, Clear Mint, Real Coral, White, Black

\$53.30