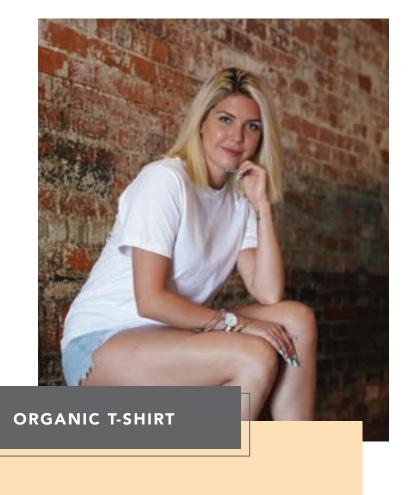

#### 400 SOFTSHIRTS

#### **ORGANIC T-SHIRT**

- 5 oz., 100% GOTS organic combed ringspun cotton
- Classic fit
- Low impact dystar reactive dyes
- Garment washed and biopolished for lint free ultimate softness and printing
- Double-needle collar
- 1/2" forward shoulder to shoulder taping
- Clean finished hem
- Tear away label

#### S - 3XL

**Colors:** Black, Brick, Chambray, Graphite, Navy, Pine, Seafoam, Silver, Slate, White

\$12.78