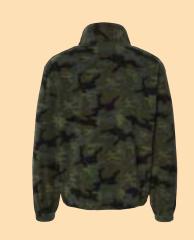

#### S - 5XL

Colors: Black, Green Camo, Heather Charcoal, Heather Grey, Navy, Red/Black

#### \$31.70

Heather Navy

Red/ Black

Green Camo

Red/Black

POLAR FLEECE FULL-ZIP JACKET