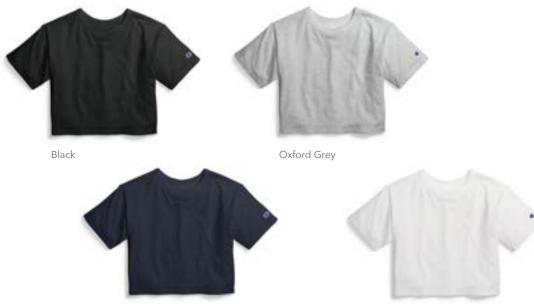

#### T453W CHAMPION

#### **WOMEN'S HERITAGE JERSEY CROPPED T-SHIRT**

- 7 oz., 100% cotton jersey
- Double-needle stitched throughout
- 1" bound ribbed collar
- Champion "C" logo patch on left cuff

XS - 2XL

Colors: Black, Navy, Oxford Grey, White

\$13.00

Champion® blank products purchased must be sold only with embellishment. The sale of unembellished or blank Champion® products to any third parties, whether on the internet or elsewhere is strictly prohibited.