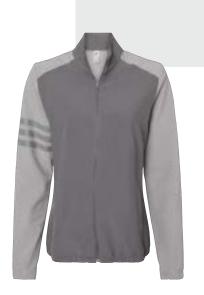

## WOMEN'S TEXTURED MIXED MEDIA FULL-ZIP JACKET

#### A529 **ADIDAS**

#### **WOMEN'S TEXTURED MIXED MEDIA FULL-ZIP JACKET**

- and back
- Two front zipper pockets

XS - 3XL

\$83.00