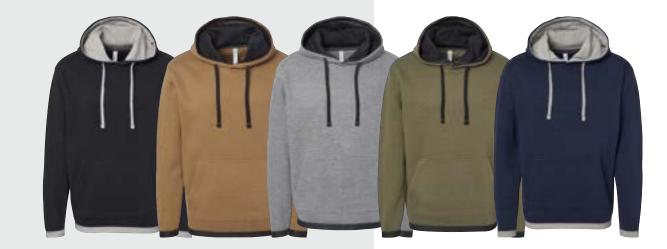

#### FLEECE HOODED SWEATSHIRT

#### A432 **ADIDAS**

#### FLEECE HOODED **SWEATSHIRT**

- 8.5 oz., 70/30 BCI cotton/recycled polyester
- 3-panel hood with drawcord
- Kangaroo pocket
- Cuffed sleeves and hem
- Logo on right arm

#### XS-4XL

Colors: Black, Collegiate Navy, Collegiate Royal, Dark Grey Heather, Grey Heather, Red

\$45.00