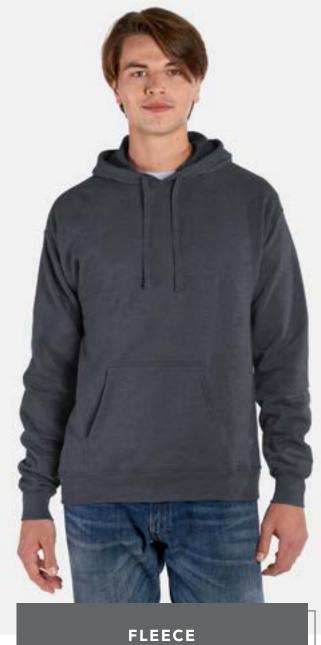

#### FLEECE HOODED SWEATSHIRT

#### A432 **ADIDAS**

#### FLEECE HOODED **SWEATSHIRT**

- 8.5 oz., 70/30 BCI cotton/recycled polyester
- 3-panel hood with drawcord
- Kangaroo pocket
- Cuffed sleeves and hem
- Logo on right arm

#### XS-4XL

Colors: Black, Collegiate Navy, Collegiate Royal, Dark Grey Heather, Grey Heather, Red

\$45.00