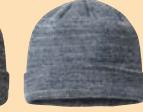

#### **RECY SUSTAINABLE BEANIE**

- 50/50 Recycled polyester/ acrylic
- 8 1/2" Knit
- Product traceability via QR code
- Global Sustainable Recycled Standard

#### ONE SIZE

Colors: Black (Nero), Dark Grey (Grigio Scuro), Green Bottle (Verde Bottiglia), Mustard Yellow (Mostarda), Navy (Marina Militare), Royal (Reale)

\$10.58

**RECY SUSTAINABLE BEANIE** 