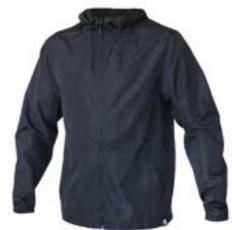

# 2-IN-1 DRYFLIP WINDBREAKER

#### **AWB** QUIKFLIP

#### 2-IN-1 DRYFLIP WINDBREAKER

- The Windbreaker
- Patented 2-in-1 windbreaker converts into functional drawstring backpack in seconds
- Lightweight, 2.4 oz, 100% polyester fabric, interior water resistant coating
- Waterproof Pressure Resistance: 600 mm
- #4 zipper with reversed zipper tape & rubber zipper pull tab
- Elastic cuffs
- 3-panel scuba hood with fine mesh lining
- Round draw-cord with matte finish eyelets
- Welt pockets with mesh pocket bags
- Locker loop in center back
- Unisex sizing, regular fit
- Self neck tape
- Tear-away neck label
- The Backpack
- Functional drawstring backpack with ample storage capacity
- Standard double-drawcord backpack straps (non-adjustable)
- Durable 100% polyester exterior backpack fabric

XS - 3XL

Colors: Black

\$49.96

Black