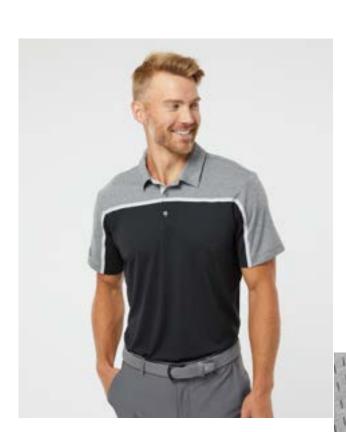

#### **ULTIMATE COLORBLOCK POLO**

#### A512 ADIDAS

# ULTIMATE COLORBLOCK POLO

- 6.7 oz., 88/12 recycled polyester/ elastane
- Moisture-management properties
- Self collar with three-button placket
- Open hem sleeve
- UPF 50+ protection
- Contrast adidas logo on right sleeve

#### XS - 4XL

Colors: Black/Grey Two/Grey Five Mélange, Collegiate Navy/Grey Two/ Grey Five Mélange, Collegiate Red/ Black/Grey Five Mélange

#### \$56.28

Black/Grey Two/Grey Five Mélange

Collegiate Red/ Black/Grey Five Mélange

Collegiate Navy/ Grey Two/Grey Five Mélange