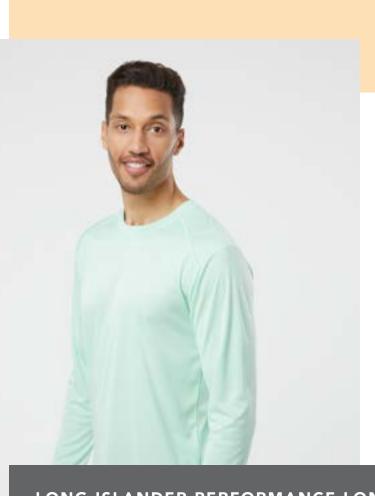

#### 210 PARAGON

## LONG ISLANDER PERFORMANCE LONG SLEEVE T-SHIRT

- 3.5 oz .,100% microfiber performance polyester
- Heather Grey is 4.7 oz
- Paragon plus moisture management
- Anti-microbial & wrinkle resistant finish
- Raglan shoulder and inset sleevesUPF 50+ sun protection
- Tear away label

#### XS - 4XL

Colors: Aluminum, Aqua Blue, Black, Heather Grey, Medium Grey, Mint Green, Navy, Red, Royal, White

\$13.40

Aluminum

Aqua Blue

Black

Heather Grey

Medium Grey

Mint Green

Navy

Red

Royal

White

LONG ISLANDER PERFORMANCE LONG SLEEVE T-SHIRT