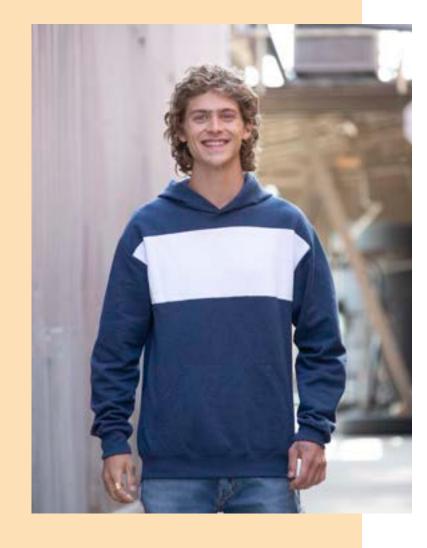

#### 98CR JERZEES

## NUBLEND® BILLBOARD HOODED SWEATSHIRT

- 8 oz., 50/50 pre-shrunk cotton/polyester
- Nublend pill-resistant fleece
- Whilte panel on chest
- Front pouch pocket
- Tear away label

#### S - 3XL

**Colors:** Black Ink/White, Indigo Heather/White, Oatmeal Heather/White

\$27.40

Indigo Heather/White

Oatmeal Heather/White

**T-SHIRTS** 

Green Midnight Moss