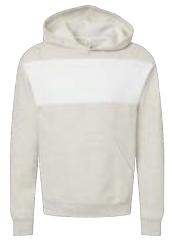

#### SHOULDER STRIPE QUARTER-ZIP PULLOVER

#### SHOULDER STRIPE QUARTER-**ZIP PULLOVER**

- 6 oz., 88/12 recycled polyester/ elastane
- Moisture-management properties
- Self mock collar
- Stripe jersey shoulder panels • Bottom hem and cuffs
- UPF 50+ protection
- Contrast adidas logo on right sleeve

#### XS - 4XL

**Colors:** Team Navy Blue, Team Power Red, Glory Blue, Black, Grey Three

\$53.98

Team Navy

Team Power

Glory Blue

Black

Grey Three