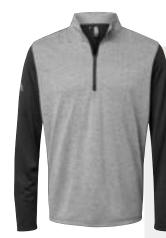

#### A522 ADIDAS

# HEATHER BLOCK PRINT QUARTER-ZIP PULLOVER

- 6.1 oz., 100% recycled polyester
- Moisture-management properties
- Self mock collar
- Bottom hem and cuffs
- UPF 50+ protection
- Contrast adidas logo on right sleeve

#### XS - 4XL

**Colors:** Black Mélange/Black, Collegiate Navy Mélange/Black, Grey Three Mélange/Black

\$57.04

Collegiate Navy Mélange/ Black

Black Mélange/Black