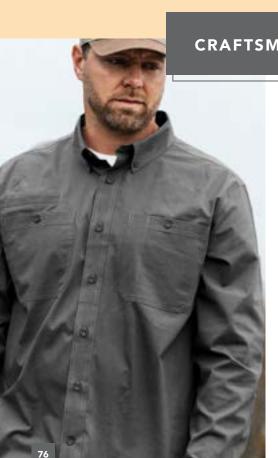

#### 4450 **DRI DUCK**

#### **CRAFTSMAN WOVEN SHIRT**

- 58/40/2 cotton/polyester/spandex ripstop
- Garment washed for comfort
- Triple needle stitching to reinforce seams
- Button down collar
- Double patch pockets with button closure and pencil stall
- Drop behind cell pocket
- Industrial strength buttons

S - 4XL

Colors: Deep Blue, Gunmetal, Rope

\$47.18

Rope