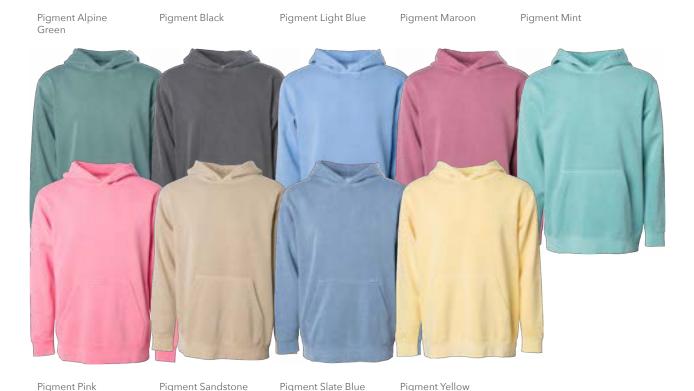

#### XS - XL

Colors: Pigment Alpine Green, Pigment Black, Pigment Light Blue, Pigment Maroon, Pigment Mint, Pigment Pink, Pigment Sandstone, Pigment Slate Blue and Pigment Yellow

\$32.06

Blue

Tie-Dye Black Tie-Dye Cotton Candy Tie-Dye Navy Tie-Dye Pink Tie-Dye Sunset Tie-Dye Aqua