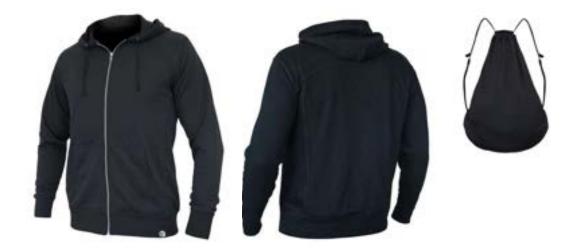

# 2-IN-1 DRYFLIP WINDBREAKER

#### **AWB** QUIKFLIP

#### 2-IN-1 DRYFLIP WINDBREAKER

- The Windbreaker
- Patented 2-in-1 windbreaker converts into functional drawstring backpack in seconds
- Lightweight, 2.4 oz, 100% polyester fabric, interior water resistant coating
- Waterproof Pressure Resistance: 600 mm
- #4 zipper with reversed zipper tape & rubber zipper pull tab
- Elastic cuffs
- 3-panel scuba hood with fine mesh lining
- Round draw-cord with matte finish eyelets
- Welt pockets with mesh pocket bags
- Locker loop in center back
- Unisex sizing, regular fit
- Self neck tape
- Tear-away neck label
- The Backpack
- Functional drawstring backpack with ample storage capacity
- Standard double-drawcord backpack straps (non-adjustable)
- Durable 100% polyester exterior backpack fabric

XS - 3XL

Colors: Black

\$49.96

Black