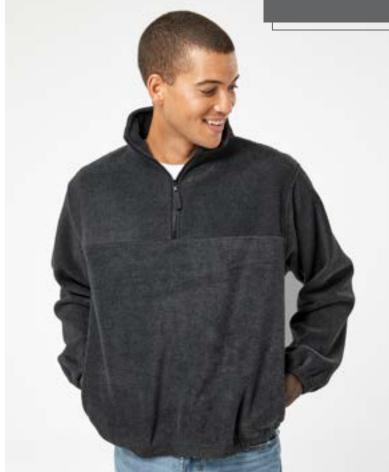

# POLAR FLEECE QUARTER-ZIP PULLOVER

#### 3052 BURNSIDE

#### **POLAR FLEECE QUARTER-ZIP PULLOVER**

- 8.5 oz., 100% polyester
- Hydrophobic fleece
- Convertible collar
- Nylon reinforced dyed-to-match zippers
- Zipper pockets
- Elastic cuffs and hem

#### S - 5XL

Colors: Black, Green Camo, Heather Charcoal, Heather Grey, Navy, Red/Black

#### \$31.70

Heather Navy

Red/ Black

Green Camo

Red/Black

POLAR FLEECE FULL-ZIP JACKET