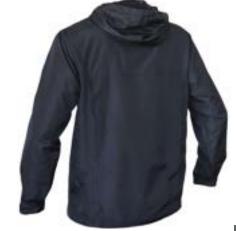

## **COACHES JACKET**

#### 9718 BURNSIDE

#### **COACHES JACKET**

- 1.5 oz., 100% polyester taffeta
- Water-resistant
- Dyed-to-match snap front closure
- Lower front pockets
- Elastic cuffs
- Toggles at bottom hem

S - 3XL

Colors: Black, Navy

\$26.50