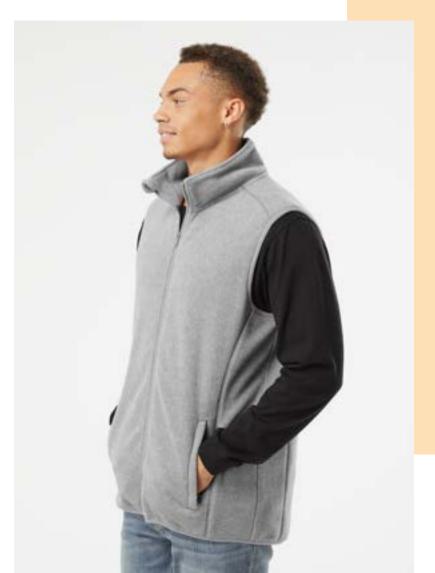

#### **POLAR FLEECE VEST**

Red/ Black

#### **POLAR FLEECE VEST**

- 100% polyester
- Anti-pill fleece
- Nylon reinforced zipper pockets
- Elastic hems

#### S - 5XL

Colors: Black, Heather Charcoal, Heather Grey, Navy, Red/Black

\$23.78

**OUTERWEAR OUTERWEAR** 