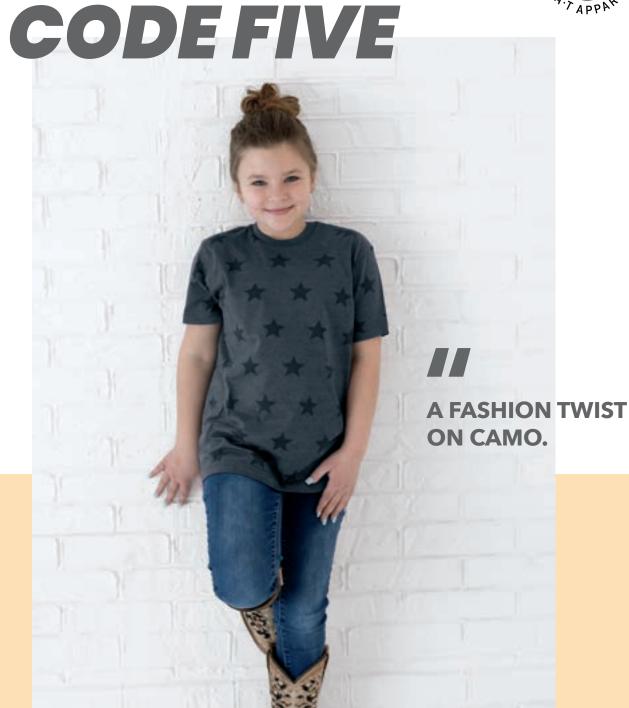

#### 2229 **CODE FIVE**

#### YOUTH STAR PRINT TEE

- 4.5 oz., 60/40 combed ringspun cotton/ polyester vintage fine jersey with printed star pattern
- Natural Heather is 100% combed ringspun cotton with printed star pattern
- All over soft hand print
- Ribbed collar
- Self-fabric back neck tape
- Double needle sleeves and bottom hem
- CPSIA compliant tracking label in side seam
- Easy Tear™ labe

#### XS - XL

Colors: Denim Star, Granite Heather Star, Natural Heather Star, Red Star, Smoke Star

Call for pricing

Denim Star

Granite Heather Star

Natural Heather Star

Red Star

Smoke Star