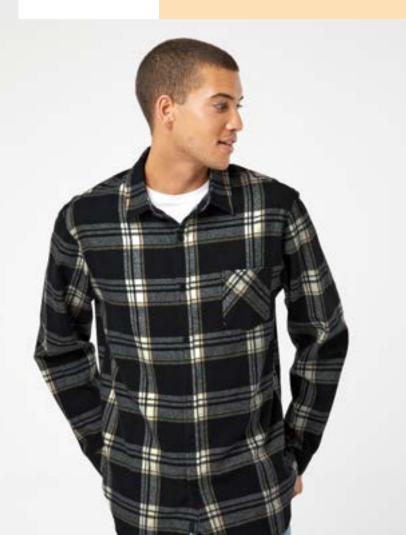

# OPEN POCKET LONG SLEEVE FLANNEL SHIRT

**OPEN POCKET LONG SLEEVE FLANNEL SHIRT** 

- 5.4 oz., cotton/polyester CVC fabric
- Black neck tape
- Single chest pocket with biased pattern
- Half-moon back yoke

S - 3XL

Colors: Black/Ecru, Blue/Ecru, Charcoal/ Blue, Red/Heather Black, Steel/White

\$26.98

Blue/Ecru

Charcoal/ Blue

Red/Heather Black

Steel/White