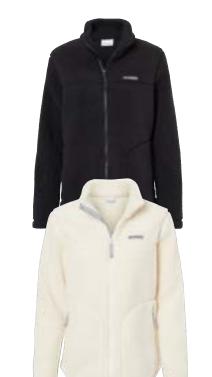

# **Columbia**

**FLEECE & OUTERWEAR** 

#### RUGGED RIDGE™ II SHERPA FLEECE FULL-ZIP

#### 191111 COLUMBIA

#### RUGGED RIDGE™ II SHERPA FLEECE FULL-ZIP

- 100% polyester Sherpa
- Hand pockets
- Elastic at cuffs & hem

S - XXL

Colors: Ancient Fossil, Black, City Grey/Shark, Collegiate Navy

\$81.18

City Grey/ Shark