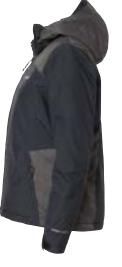

#### A524 **ADIDAS**

#### **HOODED FULL-ZIP** WINDBREAKER

- 3 oz., 100% recycled polyester
- Full front zipperTwo front zipper pockets
- Elastic cuffs

XS - 4XL

Colors: Black, Collegiate Navy, Grey Six, Grey Six/Black, Tech Olive/ Legend Earth

\$86.04

OUTERWEAR

**OUTERWEAR OUTERWEAR** 

Black/Black Heather

Grey Three/ Grey Three Heather