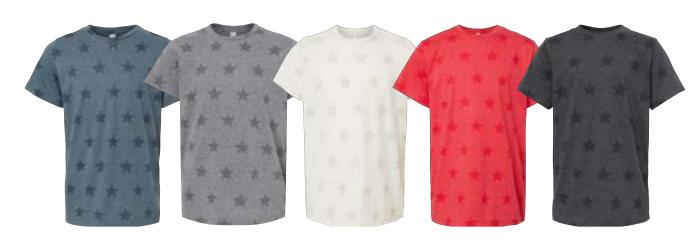

#### 2229 **CODE FIVE**

#### YOUTH STAR PRINT TEE

- 4.5 oz., 60/40 combed ringspun cotton/ polyester vintage fine jersey with printed star pattern
- Natural Heather is 100% combed ringspun cotton with printed star pattern
- All over soft hand print
- Ribbed collar
- Self-fabric back neck tape
- Double needle sleeves and bottom hem
- CPSIA compliant tracking label in side seam
- Easy Tear™ labe

#### XS - XL

Colors: Denim Star, Granite Heather Star, Natural Heather Star, Red Star, Smoke Star

Call for pricing

Denim Star

Granite Heather Star

Natural Heather Star

Red Star

Smoke Star