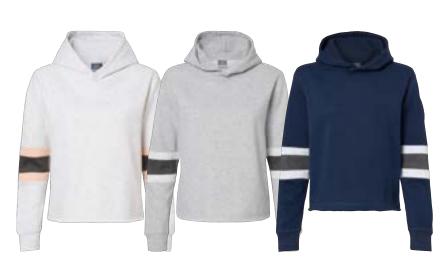

oke

\$12.08



**CURVY COLLECTION WOMEN'S FINE JERSEY V-NECK TEE** 







#### W21404 MV SPORT

## WOMEN'S SUEDED JERSEY HOODED SWEATSHIRT

- 5.6 oz., 100% cotton jersey
- Classic fit
- Super soft sueded finish
- Hood with drawcord
- Herringbone trim detail at side seams
- Pouch pocket
- Tear away label

S - 2XL

Colors: Cameo Pink, Greenstone, Heather

\$29.90





**WOMEN'S SUEDED JERSEY HOODED SWEATSHIRT** 



**FLEECE FLEECE** 



#### W22135 **MV SPORT**

#### **WOMEN'S SUEDED FLEECE** THERMAL LINED HOODED **SWEATSHIRT**

- 7 oz., 65/35 cotton/polyester fleece
- Relaxed fit
- Super soft sueded finish
- Thermal lined hood
- Ribbed cuffs

S - 2XL

Colors: Ash/Cameo Pink/Charcoal, Heather/Ash/Charcoal, Navy/Ash/ Charcoal

\$29.94

WOMEN'S SUEDED FLEECE THERMAL LINED HOODED SWEATSHIRT



Ash/Cameo Pink/ Charcoal

Heather/Ash/ Charcoal







### **CLASSIC FLEECE HOODED SWEATSHIRT**

#### 19143 **MV SPORT**

#### **CLASSIC FLEECE HOODED SWEATSHIRT**

- 9 oz., 55/45 cotton/polyester fleece
- Classic fit
- Striped, ribbed shoulder inserts
- 1x1 ribbed-knit cuffs and waistband

#### S - 2XL

Colors: Charcoal, Graphite, Navy Heather, Oatmeal

\$34.50









Charcoal Graphite Navy Heather

Oatmeal

FLEECE **FLEECE** 

#### 22709 **MV SPORT**

#### **CLASSIC FLEECE COLORBLOCKED HOODED SWEATSHIRT**

- 9 oz., 55/45 cotton/polyester fleece
- Classic fit
- Hood with drawcord
- Pouch pocket
- Ribbed-knit cuffs and waistband

#### S - 3XL

Colors: Graphite, Heather Grey, Navy, Orchid Ice, Stonewash

#### \$32.50



Graphite



Heather

Grey



Navy





Orchid Ice Stonewash

Graphi