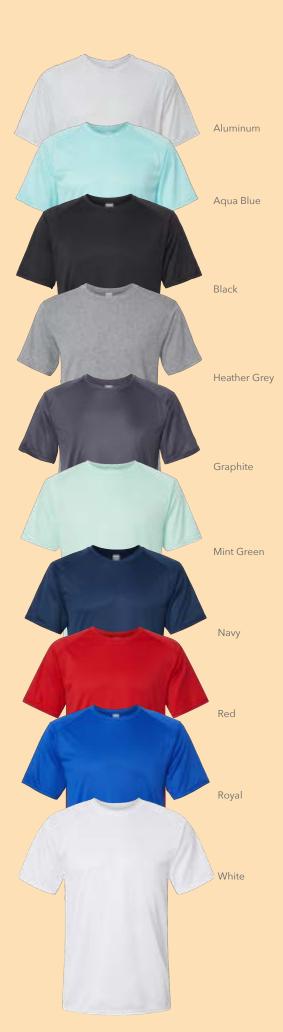

#### 200 PARAGON

#### ISLANDER PERFORMANCE T-SHIRT

- 3.5 oz., 100% microfiber performance polyester
- Heather Grey is 4.7 oz
- Paragon plus moisture management
- Anti-microbial finish
- Self-fabric neck
- Raglan shoulder inset sleeves
- Detailed stitching
- UPF 50+ sun protection
- Tear away label

#### S - 4XL

Colors: Aluminum, Aqua Blue, Black, Heather Grey, Graphite, Mint Green, Navy, Red, Royal, White