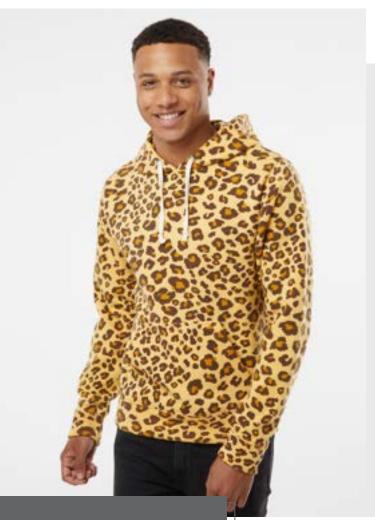

#### S - 3XL

All NEW Colors: Black Leopard Triblend, Black Stars & Stripes Triblend, Dusty Rose Triblend, Golden Triblend, Ice Triblend, Leopard Triblend, Olive Triblend, Outdoor Camo Triblend, Red Solid, Royal Solid, Stars & Stripes Triblend, True Navy Solid

### TRIBLEND FLEECE HOODED SWEATSHIRT

Black Leopard Triblend Black Stars & Stripes Triblend Dusty Rose Triblend Golden Triblend

Ice Triblend

Leopard Triblend

Royal Solid

Black Solid

Black Triblend

Grey Triblend