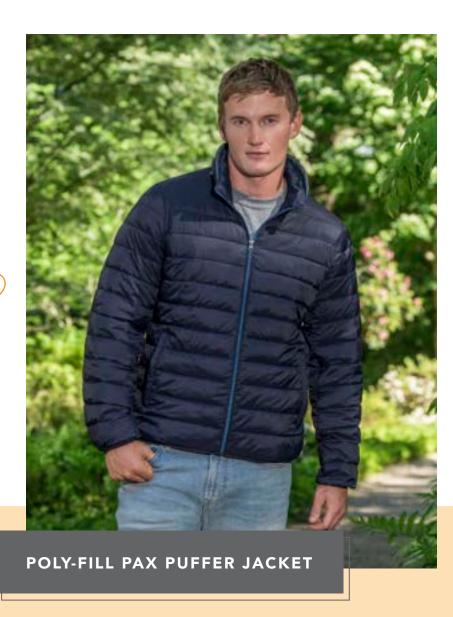

#### **WOMEN'S POLY-FILL PAX PUFFER JACKET**

- 100% 380T coated nylon shell
- Polyester fill
- Classic fit
- Water- and wind-resistant
- Binding trim at cuffs and hem
- Exposed nylon zipper with pull tab at center front and collar
- Zippered welt pockets
- Folds and stows into separate neck pillow stored in collar

S - 2XL

Colors: Black

\$71.00

WOMEN'S POLY-FILL PAX PUFFER JACKET

Dark Navy