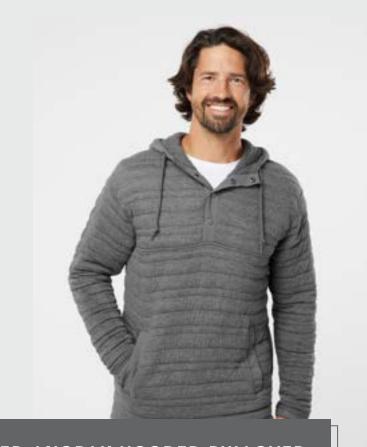

#### 8715 J. AMERICA

#### TRAVERSE SNAP PULLOVER

- 9.75 oz., 100% polyester sweater knit
- Herringbone texture throughout
- 4-snap placket
- Chest pocket
- Side gusset with welt pockets
- Self-fabric cuffs and waistband
- Tear away label

S - 3XL

**Colors:** Black Herringbone, Oatmeal Herringbone

#### \$42.14

Black Oatmeal Herringbone Herringbone

Black Herringbone

Oatmeal Herringbone

TRAVERSE SNAP PULLOVER