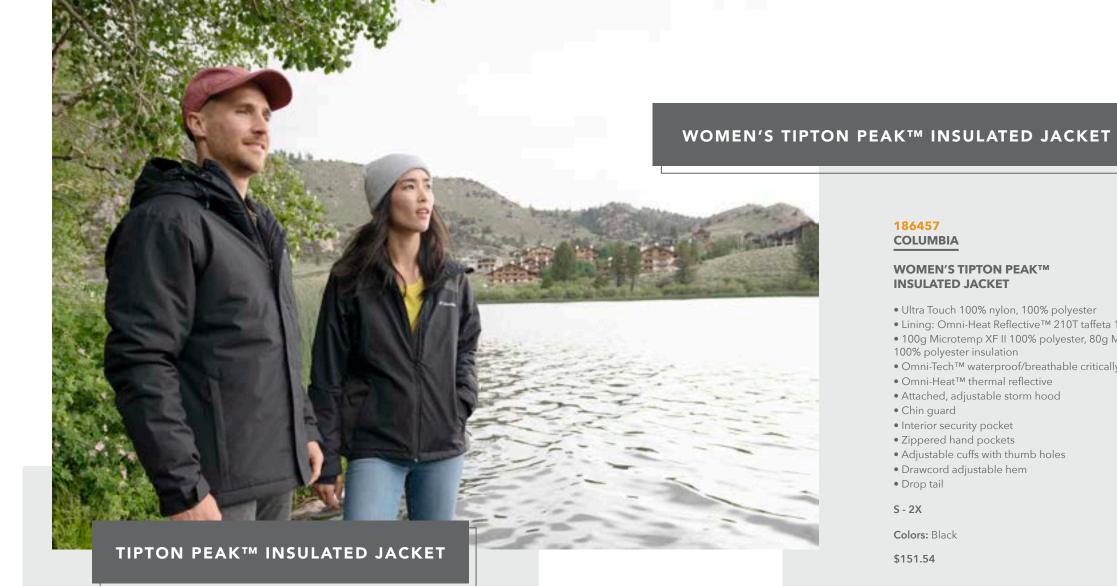

#### 186457 COLUMBIA

#### **WOMEN'S TIPTON PEAK™ INSULATED JACKET**

- Ultra Touch 100% nylon, 100% polyester
- Lining: Omni-Heat Reflective™ 210T taffeta 100% polyester
- 100g Microtemp XF II 100% polyester, 80g Microtemp XF II 100% polyester insulation
- Omni-Tech™ waterproof/breathable critically seam sealed
- Omni-Heat<sup>™</sup> thermal reflective
- Attached, adjustable storm hood
- Chin guard
- Interior security pocket
- Zippered hand pockets
- Adjustable cuffs with thumb holes
- Drawcord adjustable hem
- Drop tail

S - 2X

Colors: Black

\$151.54