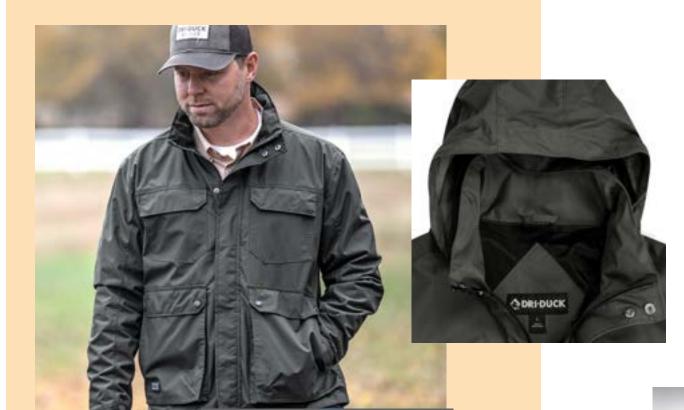

#### **CROSSROAD WOVEN SHIRT**

#### 4441 **DRI DUCK**

#### **CROSSROAD WOVEN** SHIRT

- 100% polyester
- Textured, two-tone dobby pattern
- Water resistant, DWR finish
- Button down collar
- Industrial strength buttons
- Chest pockets with flaps
- Convertible sleeves
- Vertical vented back with breathable mesh ventilation
- Sunglass loop and hidden cleaning cloth at hem

S - 4XL

Colors: Grey, Slate Blue

\$59.14