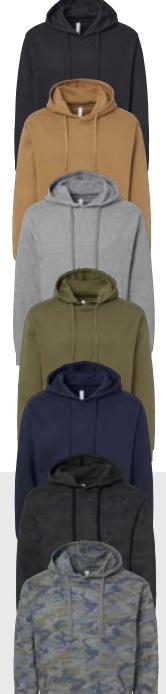

#### **ELEVATED BASIC HOODIE**

- 7.5 oz., 60/40 combed ringspun cotton/ polyester
- CVC colors are 55/45 combed ringspun cotton/polyester
- 100% cotton face on all dyed fabrics (colors)
- 60/40 cotton/polyester face on all heathers and printed fleece
- Jersey lined hood with matching flat braided drawcord
- Jersey fabric back neck tape
- Side seams
- Pouch pocket
- Double needle hem on hood and pouch pocket
- Straddle stitched neck, armholes, sleeve cuffs and bottom band
- Back locker patch
- EasyTear™ label

S - 3XL

Colors: Black, Coyote Brown, Granite Heather, Military Green, Navy, Storm Camo, Vintage Camo

\$26.38

Black

Navy

Vintage

Camo

Camo