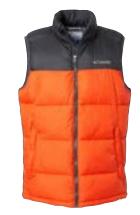

#### 173802 **COLUMBIA**

#### PIKE LAKE™ JACKET

- 100% polyester, Storm-lite DP II Lining: 100% polyester, Omni-HEAT™ thermal reflective micoitex light
- Thermarator™ insulation
- Water resistant fabric
- Interior security pocket
- Zippered hand pockets
- Partial elastic adjustable cuffs
- Drawcord adjustable hem

S - XXL

Colors: Black, Nimbus Grey/ City Grey

\$162.38

Nimbus Grey/City Grey

Black

# PIKE LAKE™ JACKET

Black/ Graphite

Red Quartz/ Shark

**OUTERWEAR OUTERWEAR** 