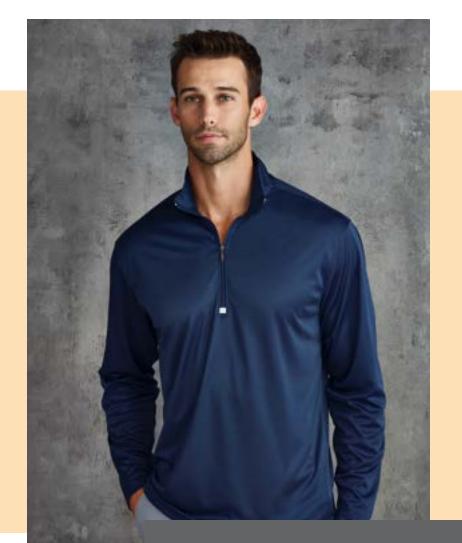

#### A522 ADIDAS

# HEATHER BLOCK PRINT QUARTER-ZIP PULLOVER

- 6.1 oz., 100% recycled polyester
- Moisture-management properties
- Self mock collar
- Bottom hem and cuffs
- UPF 50+ protection
- Contrast adidas logo on right sleeve

#### XS - 4XL

**Colors:** Black Mélange/Black, Collegiate Navy Mélange/Black, Grey Three Mélange/Black

\$57.04

Collegiate Navy Mélange/ Black

Black Mélange/Black