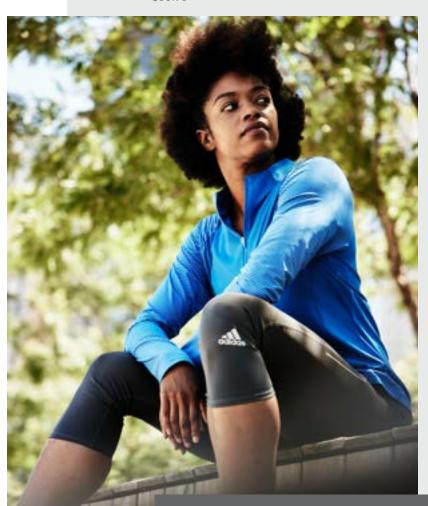

#### A521 **ADIDAS**

#### **WOMEN'S STRIPE BLOCK QUARTER-ZIP PULLOVER**

- 6 oz., 88/12 recycled polyester/ elastane
- Moisture management properties
- Self mock collar
- Stripe jersey through shoulder and sleeve
- Bottom cuffs and hem
- UPF 50+ rating
- Contrast adidas logo on bottom hem

#### XS - 3XL

**Colors:** Black, Glory Blue, Team Navy Blue, Grey Three, Team Power Red

#### \$53.98

Black

Glory Blue

Grey Three

Team Power Red

WOMEN'S STRIPE BLOCK QUARTER-ZIP PULLOVER