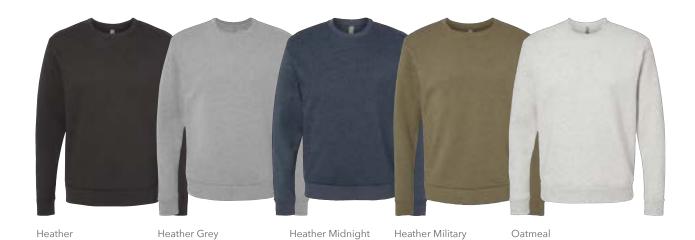

#### **UNISEX MALIBU SWEATSHIRT**

- 7.4 oz., 60/40 cotton/polyester fleece
- Relaxed fit
- 1 x 1 ribbed crew neck
- 1 x 1 ribbed cuffs and hem
- Locker patch
- Tear away label

XS - 3XL

**Colors:** Heather Black, Heather Grey, Heather Midnight Navy, Heather Military Green, Oatmeal

\$20.68

### UNISEX MALIBU SWEATSHIRT

Heather Midnight

Navy

Heather Military

Green

Oatmeal

#### **UNISEX MALIBU HOODIE**

- 7.4 oz., 60/40 cotton/polyester fleece
- Matching drawcords
- Front pocket
- Ribbed cuffs and band
- Front pocket
- Locker patch
- Tear away label

XS - 3XL

**Colors:** Heather Black, Heather Grey, Heather Midnight Navy, Heather Military Green, Oatmeal

\$29.52

Heather Black

Heather Grey

Heather Midnight Navy

Heather Military Green

Oatmeal

Heather

Black