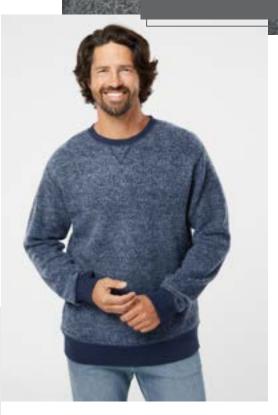

#### FLEECE CREWNECK SWEATSHIRT

#### A434 **ADIDAS**

#### **FLEECE CREWNECK SWEATSHIRT**

- 8.5 oz., 70/30 BCI cotton/ recycled polyester
- Cuffed sleeves and hem • Logo on right arm
- XS 4XL

Colors: Dark Grey Heather, Black, Red, Collegiate Navy, Grey Heather, Collegiate Royal

\$39.00

Dark Grey Heather

Black

Red

Collegiate Navy

Grey Heather Collegiate

Royal