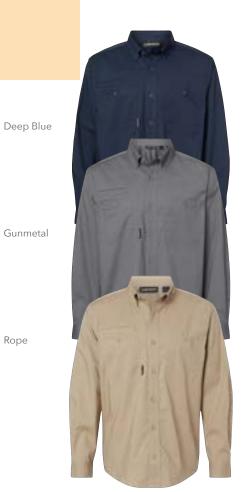

#### 4450 **DRI DUCK**

#### **CRAFTSMAN WOVEN SHIRT**

- 58/40/2 cotton/polyester/spandex ripstop
- Garment washed for comfort
- Triple needle stitching to reinforce seams
- Button down collar
- Double patch pockets with button closure and pencil stall
- Drop behind cell pocket
- Industrial strength buttons

S - 4XL

Colors: Deep Blue, Gunmetal, Rope

\$47.18

Rope