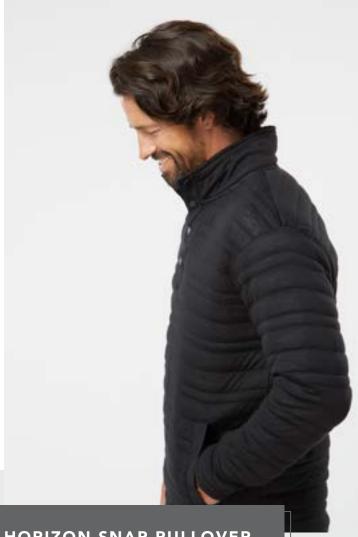

#### HORIZON SNAP PULLOVER

- 10 oz., 70/30 polyester/cotton quilted jersey
  • Polyester fill

8895 J. AMERICA

- Self-fabric collar
- Nylon placket with 4 metal straps
- Nylon welt side pockets with hidden snap
- Tear away label

S - 3XL

Colors: Black, Charcoal Heather

\$55.98