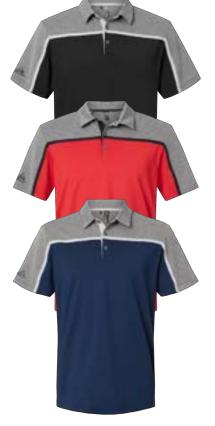

#### **ULTIMATE COLORBLOCK POLO**

#### A512 ADIDAS

# ULTIMATE COLORBLOCK POLO

- 6.7 oz., 88/12 recycled polyester/ elastane
- Moisture-management properties
- Self collar with three-button placket
- Open hem sleeve
- UPF 50+ protection
- Contrast adidas logo on right sleeve

#### XS - 4XL

Colors: Black/Grey Two/Grey Five Mélange, Collegiate Navy/Grey Two/ Grey Five Mélange, Collegiate Red/ Black/Grey Five Mélange

#### \$56.28

Black/Grey Two/Grey Five Mélange

Collegiate Red/ Black/Grey Five Mélange

Collegiate Navy/ Grey Two/Grey Five Mélange