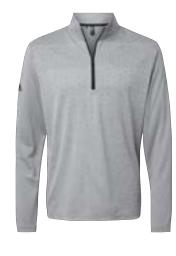

#### A522 ADIDAS

# HEATHER BLOCK PRINT QUARTER-ZIP PULLOVER

- 6.1 oz., 100% recycled polyester
- Moisture-management properties
- Self mock collar
- Bottom hem and cuffs
- UPF 50+ protection
- Contrast adidas logo on right sleeve

#### XS - 4XL

**Colors:** Black Mélange/Black, Collegiate Navy Mélange/Black, Grey Three Mélange/Black

\$57.04

Collegiate Navy Mélange/ Black

Black Mélange/Black