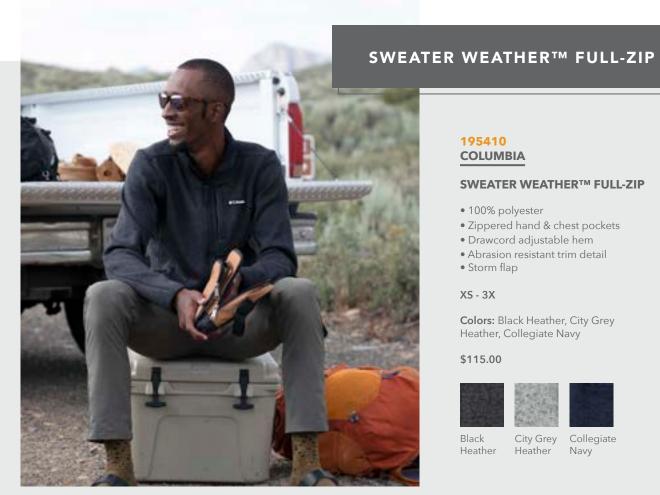

#### 195410 **COLUMBIA**

#### **SWEATER WEATHER™ FULL-ZIP**

- 100% polyester
- Zippered hand & chest pockets
- Drawcord adjustable hem
- Abrasion resistant trim detail
- Storm flap

XS - 3X

Colors: Black Heather, City Grey Heather, Collegiate Navy

#### \$115.00

City Grey Collegiate

Heather Heather Navy