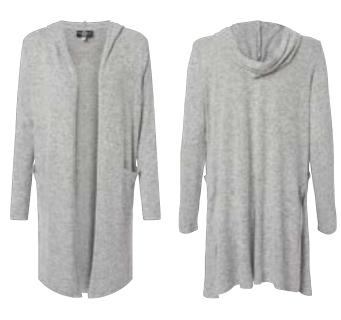

#### L08 **BOXERCRAFT**

#### **WOMEN'S CUDDLE FLEECE CARDIGAN**

- 6.2 oz., 80/17/3 Viscose/polyester/ elastane brushed hacci knit
- Self hood
- Self back neck tape
- Side seams with vents at bottom opening
- Self patch pockets on front left and right body
- Sleeve opening and bottom opening finished with 2N turnback
- Loop label at center back neck

XS - 3XL

Colors: Oxford

\$48.86