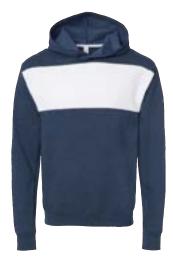

#### SHOULDER STRIPE QUARTER-ZIP PULLOVER

#### SHOULDER STRIPE QUARTER-**ZIP PULLOVER**

- 6 oz., 88/12 recycled polyester/ elastane
- Moisture-management properties
- Self mock collar
- Stripe jersey shoulder panels • Bottom hem and cuffs
- UPF 50+ protection
- Contrast adidas logo on right sleeve

#### XS - 4XL

**Colors:** Team Navy Blue, Team Power Red, Glory Blue, Black, Grey Three

\$53.98

Team Navy

Team Power

Glory Blue

Black

Grey Three