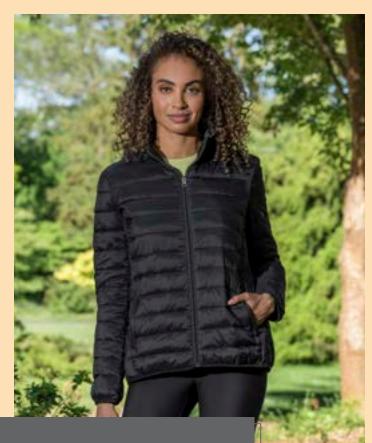

#### 211136 WEATHERPROOF

#### **POLY-FILL PAX PUFFER JACKET**

- 100% 380T coated nylon shell
- Polyester fill
- Classic fit
- Water- and wind-resistant
- Binding trim at cuffs and hem
- Exposed nylon zipper with pull tab at center front and collar
- Zippered welt pockets
- Folds and stows into separate neck pillow stored in collar

S - 3XL

Colors: Black, Dark Navy, Pewter

\$71.00

Black