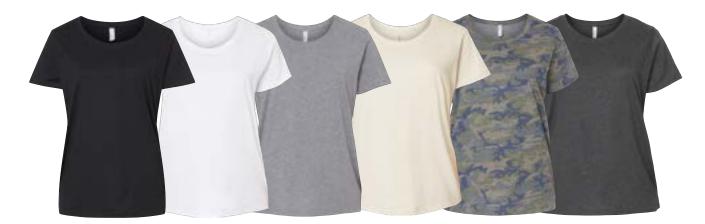

#### 3816

LAT

## CURVY COLLECTION WOMEN'S FINE JERSEY TEE

- 4.5 oz./yd², 60/40 combed ringspun cotton/polyester
- Natural Heather is 100% combed ringspun cotton
- Heather is 90/10 combed ringspun cotton/polyester
- Ribbed collar
- Self-fabric back neck tape
- Double needle sleeves and bottom hem
- EasyTear™ label

#### 1 (14/16) - 4 (26/28)

Colors: Blended Black, Blended White, Granite Heather, Natural Heather, Vintage Camo, Vintage Smoke

\$12.08

**CURVY COLLECTION WOMEN'S FINE JERSEY TEE** 

Blended Black Blended White

d Granite Heather

r

Natural

Heather

Vintage Camo Vintage Smoke

Granite Heather

Vintage Smoke