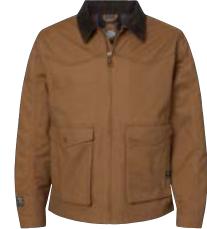

### YELLOWSTONE POWER MOVE CANVAS JACKET

#### 5055

#### **DRI DUCK**

#### YELLOWSTONE POWER MOVE **CANVAS JACKET**

- 8.5 oz., 59/39/2 cotton/polyester/ spandex DRI FLEX™ canvas
- Storm Shield™ water-resistant, DWR finish
- Inside twill blanket lining and quilted insulated nylon-lined sleeves
- POWER MOVE<sup>TM</sup> Flex Action underarm gussets and articulated elbows
- Triple needle stitching to reinforce seams
- Corduroy collar
- Heavy-duty YKK metal zipper with easy-grab pull
- Bellowed, double-entry hand pockets with snap closure
- Western yoke at front and back

S - 4XL

Colors: Charcoal, Field Khaki

\$124.10

Charcoal

**OUTERWEAR OUTERWEAR** 