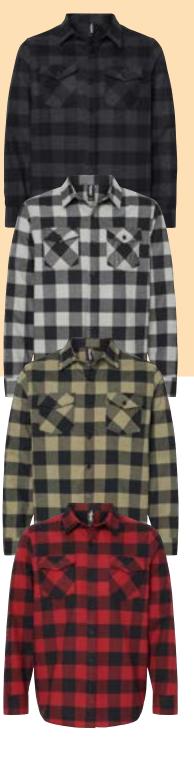

# OPEN POCKET LONG SLEEVE FLANNEL SHIRT

**OPEN POCKET LONG SLEEVE FLANNEL SHIRT** 

- 5.4 oz., cotton/polyester CVC fabric
- Black neck tape
- Single chest pocket with biased pattern
- Half-moon back yoke

S - 3XL

Colors: Black/Ecru, Blue/Ecru, Charcoal/ Blue, Red/Heather Black, Steel/White

\$26.98

Blue/Ecru

Charcoal/ Blue

Red/Heather Black

Steel/White