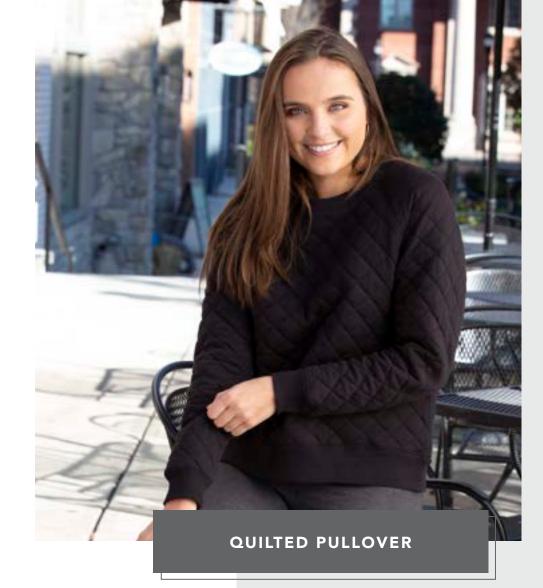

#### R08 **BOXERCRAFT**

#### QUILTED PULLOVER

- 4.1 oz., 60/40 cotton/polyester jersey
- 1.8 oz., 100% polyester fill
- Sweatshirt/ jersey hybrid
- Quilting adds style and warmth

XXS - 2XL

Colors: Black, Indigo, Natural, Oxford

\$58.86