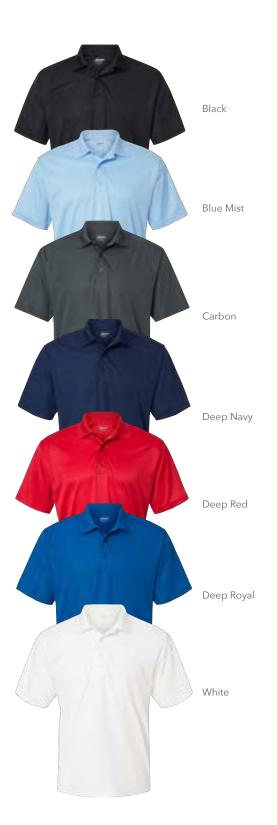

#### **SEBRING PERFORMANCE POLO**

- 4 oz., 100% microfiber performance
- Paragon Plus moisture management
- Anti-microbial finish
- SRT Snag resistant technology
- Three-button clean finished placket
- Two-needle hemmed sleeves and bottom
- UPF 30+ sun protection
- Tagless label

#### S - 4XL

**Colors:** Black, Blue Mist, Carbon, Deep Navy, Deep Red, Deep Royal, White

\$15.76