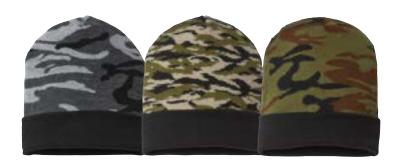

#### **USA-MADE CAMO BEANIE**

#### RKC9

#### **USA-MADE CAMO BEANIE**

- 97/3 Acrylic/ lycra
- 9" knit
- Solid cuff
- Made in the USA with imported yarn
- Urban Camo (RKUC9), Woodland Camo (RKWC9) and Vintage Tiger Camo (RKTC9)

#### ONE SIZE

**Colors:** Urban Camo, Vintage Tiger Camo, Woodland Camo

\$10.30

Urban Camo

Vintage Tiger Camo

Woodland Camo