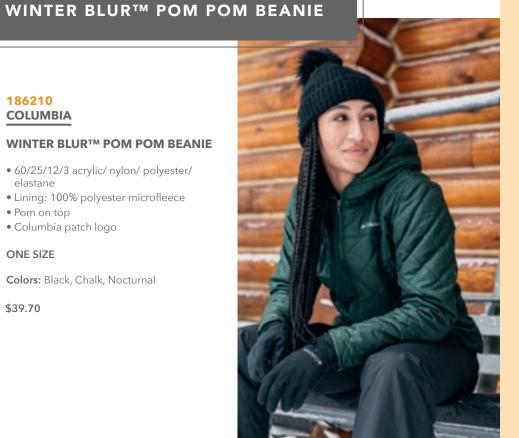

#### 186457 COLUMBIA

#### **WOMEN'S TIPTON PEAK™ INSULATED JACKET**

- Ultra Touch 100% nylon, 100% polyester
- Lining: Omni-Heat Reflective™ 210T taffeta 100% polyester
- 100g Microtemp XF II 100% polyester, 80g Microtemp XF II 100% polyester insulation
- Omni-Tech™ waterproof/breathable critically seam sealed
- Omni-Heat<sup>™</sup> thermal reflective
- Attached, adjustable storm hood
- Chin guard
- Interior security pocket
- Zippered hand pockets
- Adjustable cuffs with thumb holes
- Drawcord adjustable hem
- Drop tail

S - 2X

Colors: Black

\$151.54