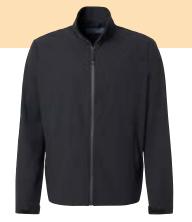

# $\mathsf{COOLLAST}^\mathsf{TM}$ PERFORMAX JACKET

#### 22720 WEATHERPROOF

#### **COOLLAST™ PERFORMAX JACKET**

- 5 oz., 92/8 nylon/spandex shell
- Unlined
- Classic fit
- Water- and wind-resistant
- Exposed black nylon zipper with pull tab at center front
- Zippered welt pockets

S - 3XL

Colors: Black, Grey

\$56.00

Black

Grey

166

211137 WEATHERPROOF