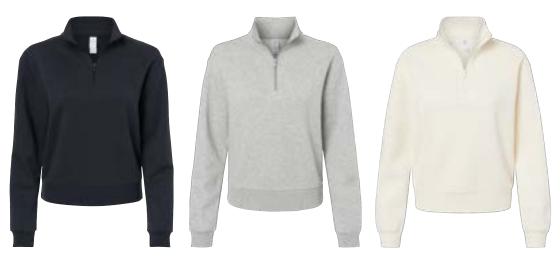

FLEECE

WOMEN'S ECO-COZY FLEECE MOCK NECK QUARTER-ZIP SWEATSHIRT

#### 8808PF

#### **ALTERNATIVE**

# WOMEN'S ECO-COZY FLEECE MOCK NECK QUARTER-ZIP SWEATSHIRT

- 7.1 oz., 77/23 cotton/recycled polyester
- Classic fit
- Self-fabric mock collar with dyed-to-match quarter-zip closure
- Set-in ribbed sleeve cuffs and waistband
- Tear away label

#### XS - 2XL

Colors: Black, Heather Grey, Natural

\$30.50

Heather Grey

Natural

Alternative® products purchased must be sold only with embellishment. The sale of unembellished or blank Alternative product to any third parties, whether on the internet or elsewhere is strictly prohibited.