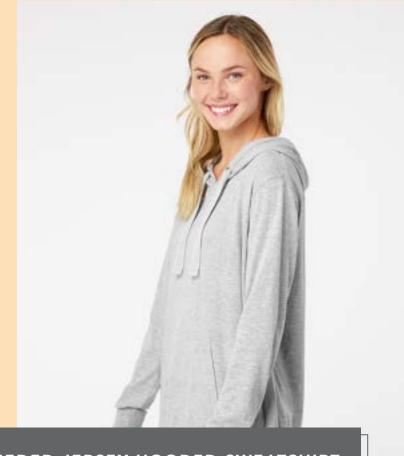

#### W21404 MV SPORT

## WOMEN'S SUEDED JERSEY HOODED SWEATSHIRT

- 5.6 oz., 100% cotton jersey
- Classic fit
- Super soft sueded finish
- Hood with drawcord
- Herringbone trim detail at side seams
- Pouch pocket
- Tear away label

S - 2XL

Colors: Cameo Pink, Greenstone, Heather

\$29.90

**WOMEN'S SUEDED JERSEY HOODED SWEATSHIRT** 

**FLEECE FLEECE** 