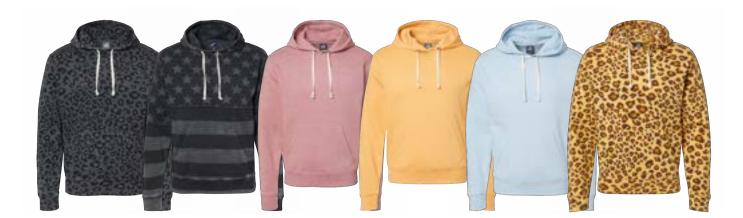

#### S - 3XL

All NEW Colors: Black Leopard Triblend, Black Stars & Stripes Triblend, Dusty Rose Triblend, Golden Triblend, Ice Triblend, Leopard Triblend, Olive Triblend, Outdoor Camo Triblend, Red Solid, Royal Solid, Stars & Stripes Triblend, True Navy Solid

### TRIBLEND FLEECE HOODED SWEATSHIRT

Black Leopard Triblend Black Stars & Stripes Triblend Dusty Rose Triblend Golden Triblend

Ice Triblend

Leopard Triblend

Royal Solid

Black Solid

Black Triblend

Grey Triblend