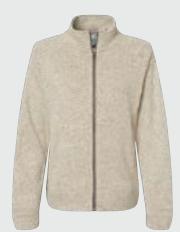

FLEECE

WOMEN'S ECO-COZY FLEECE MOCK NECK QUARTER-ZIP SWEATSHIRT

#### 8808PF

#### **ALTERNATIVE**

# WOMEN'S ECO-COZY FLEECE MOCK NECK QUARTER-ZIP SWEATSHIRT

- 7.1 oz., 77/23 cotton/recycled polyester
- Classic fit
- Self-fabric mock collar with dyed-to-match quarter-zip closure
- Set-in ribbed sleeve cuffs and waistband
- Tear away label

#### XS - 2XL

Colors: Black, Heather Grey, Natural

\$30.50

Heather Grey

Natural

Alternative® products purchased must be sold only with embellishment. The sale of unembellished or blank Alternative product to any third parties, whether on the internet or elsewhere is strictly prohibited.