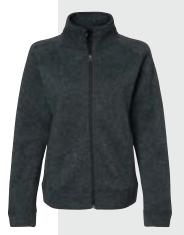

#### **POLAR FLEECE VEST**

- 100% polyester
- Anti-pill fleece
- Nylon reinforced zipper pockets
- Elastic hems

#### S - 5XL

Colors: Black, Heather Charcoal, Heather Grey, Navy, Red/Black

\$23.78

**OUTERWEAR OUTERWEAR** 