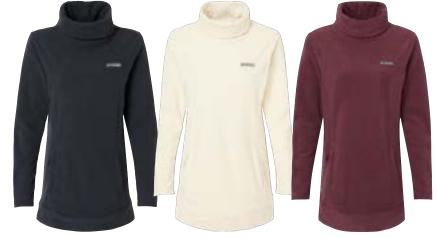

# **Columbia**

**FLEECE & OUTERWEAR** 

#### WOMEN'S ALI PEAK™ FLEECE TUNIC

#### 190569 COLUMBIA

#### WOMEN'S ALI PEAKTM **FLEECE TUNIC**

- 100% Polyester Velous Micro Fleece
- Omni-Shade™ UPF 50 sun protection
- Comfort stretch
- Zippered hand pockets

S - 2X

Colors: Black, Chalk, Malbec

\$74.42