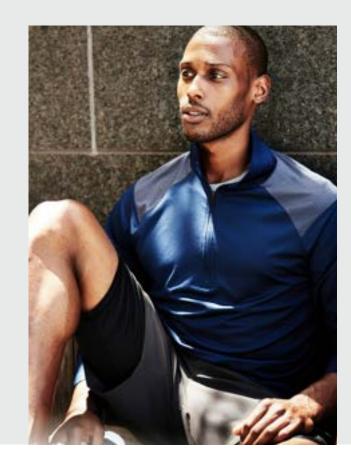

#### **ADIDAS**

#### **WOMEN'S ULTIMATE SOLID POLO**

- 6.7 oz., 88/12 recycled polyester/
- Moisture-management properties
- Self collar with three-button placket
- Open hem sleeve
- Scooped bottom hem
- UPF 50+ protection
- Contrast adidas logo on bottom hem

#### XS - 3XL

Colors: Grey Three, Team Navy Blue, Tech Purple, Hazy Blue, Clear Mint, Real Coral, White, Black

\$53.30