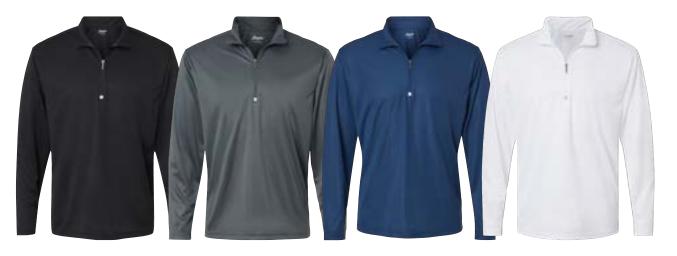

#### A522 ADIDAS

# HEATHER BLOCK PRINT QUARTER-ZIP PULLOVER

- 6.1 oz., 100% recycled polyester
- Moisture-management properties
- Self mock collar
- Bottom hem and cuffs
- UPF 50+ protection
- Contrast adidas logo on right sleeve

#### XS - 4XL

**Colors:** Black Mélange/Black, Collegiate Navy Mélange/Black, Grey Three Mélange/Black

\$57.04

Collegiate Navy Mélange/ Black

Black Mélange/Black