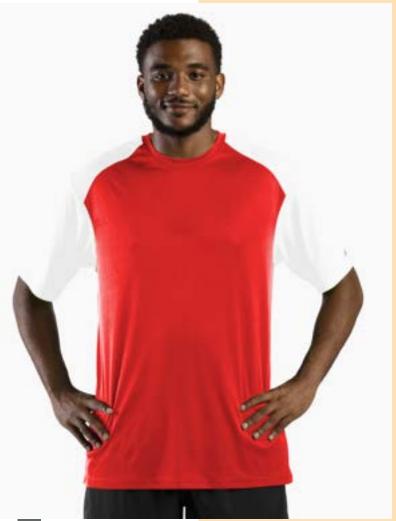

#### **BREAKOUT T-SHIRT**

- 3.5 oz., 100% Polyester moisture management/ antimicrobial performance fabric
- Contrast textured shoulders and sleeves
- Badger sport shoulder for maximum movement
- Self-fabric collar
- Double-needle hem
- Badger heat seal logo on left sleeve

#### XS - 4XL

Colors: Red/White, Royal/White, Silver/Graphite, White/Black

\$19.12