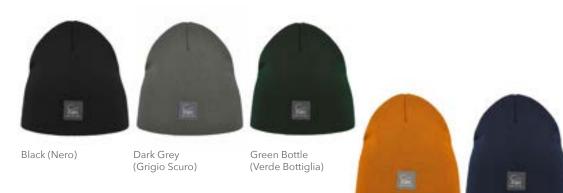

#### **RECY SUSTAINABLE BEANIE**

- 50/50 Recycled polyester/ acrylic
- 8 1/2" Knit
- Product traceability via QR code
- Global Sustainable Recycled Standard

#### ONE SIZE

Colors: Black (Nero), Dark Grey (Grigio Scuro), Green Bottle (Verde Bottiglia), Mustard Yellow (Mostarda), Navy (Marina Militare), Royal (Reale)

\$10.58

**RECY SUSTAINABLE BEANIE** 