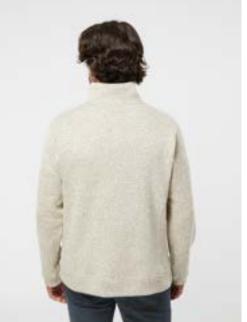

FLEECE

WOMEN'S ECO-COZY FLEECE MOCK NECK QUARTER-ZIP SWEATSHIRT

#### 8808PF

#### **ALTERNATIVE**

# WOMEN'S ECO-COZY FLEECE MOCK NECK QUARTER-ZIP SWEATSHIRT

- 7.1 oz., 77/23 cotton/recycled polyester
- Classic fit
- Self-fabric mock collar with dyed-to-match quarter-zip closure
- Set-in ribbed sleeve cuffs and waistband
- Tear away label

#### XS - 2XL

Colors: Black, Heather Grey, Natural

\$30.50

Heather Grey

Natural

Alternative® products purchased must be sold only with embellishment. The sale of unembellished or blank Alternative product to any third parties, whether on the internet or elsewhere is strictly prohibited.