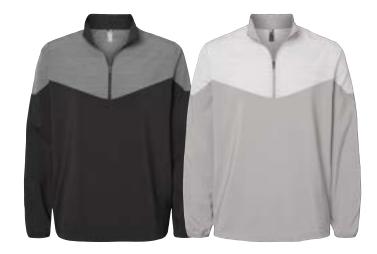

XS - 3XL

Colors: Black/Black Heather, Grey Three/Grey Three Heather

\$61.62

**WOMEN'S 3-STRIPES JACKET** 

#### A268 ADIDAS

#### **WOMEN'S 3-STRIPES JACKET**

- 7.2 oz., 94/6 recycled polyester/ elastane plain weave
- Durable water repellent finish
- Soft shell stretch fabric
- Half elastic cuffs
- Two front zip pockets
- 3-stripes on right arm

XS - 3XL

Colors: Black, Grey Five/Grey Three

\$81.82

Black