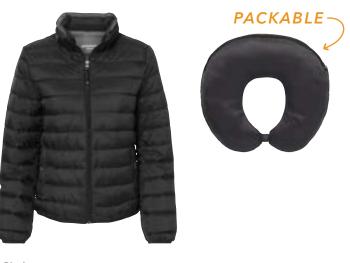

#### **WOMEN'S POLY-FILL PAX PUFFER JACKET**

- 100% 380T coated nylon shell
- Polyester fill
- Classic fit
- Water- and wind-resistant
- Binding trim at cuffs and hem
- Exposed nylon zipper with pull tab at center front and collar
- Zippered welt pockets
- Folds and stows into separate neck pillow stored in collar

S - 2XL

Colors: Black

\$71.00

WOMEN'S POLY-FILL PAX PUFFER JACKET

Dark Navy