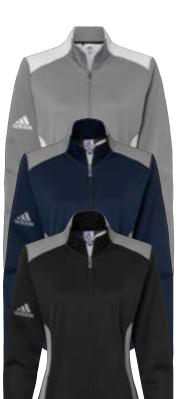

#### **TEXTURED MIXED MEDIA QUARTER-ZIP PULLOVER**

- 8 oz., 100% recycled polyester
- Waffle textured shoulder panels and back
- Two front zipper pockets
- Open hem cuffs and bottom hem
- Contrast logo on right sleeve

XS - 4XL

Colors: Black/Grey Three, Collegiate Navy/Grey Three, Grey Three/White

\$83.00

Black/Grey Three

Grey Three/ White

Collegiate Navy/Grey Three

Grey Three/ White

Navy/Grey

Black/Grey Three