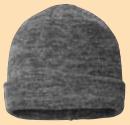

#### **RECY SUSTAINABLE BEANIE**

- 50/50 Recycled polyester/ acrylic
- 8 1/2" Knit
- Product traceability via QR code
- Global Sustainable Recycled Standard

#### ONE SIZE

Colors: Black (Nero), Dark Grey (Grigio Scuro), Green Bottle (Verde Bottiglia), Mustard Yellow (Mostarda), Navy (Marina Militare), Royal (Reale)

\$10.58

**RECY SUSTAINABLE BEANIE** 