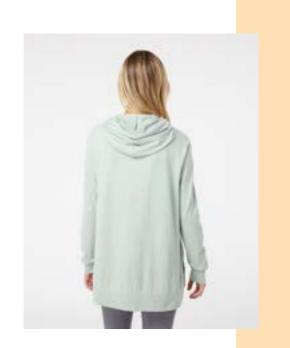

#### W21404 MV SPORT

## WOMEN'S SUEDED JERSEY HOODED SWEATSHIRT

- 5.6 oz., 100% cotton jersey
- Classic fit
- Super soft sueded finish
- Hood with drawcord
- Herringbone trim detail at side seams
- Pouch pocket
- Tear away label

S - 2XL

Colors: Cameo Pink, Greenstone, Heather

\$29.90

**WOMEN'S SUEDED JERSEY HOODED SWEATSHIRT** 

**FLEECE FLEECE** 