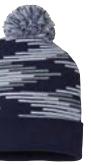

## SHINE SUSTAINABLE REFLECTIVE BEANIE

#### SHIB ATLANTIS HEADWEAR

# SHINE SUSTAINABLE REFLECTIVE BEANIE

- 50/50 Recycled polyester/ acrylic
- Reflective yarn
- 9" Knit
- Product traceability via QR code
- Global Sustainable Recycled Standard

#### ONE SIZE

Colors: Black (Nero), Dark Grey (Grigio Scuro), Navy (Marina Militare), Olive (Oliva)

Black (Nero)

Olive (Oliva)

\$14.94

Khaki/ Olive Stars

Khaki/Olive USA

Olive/Khaki USA