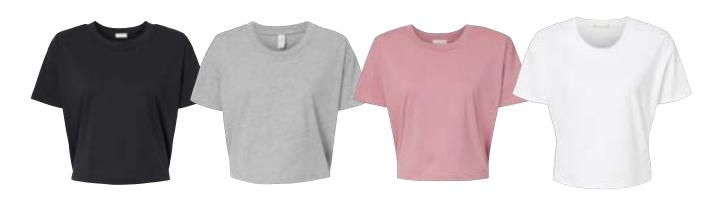

#### K1070 **ALTERNATIVE**

#### **YOUTH COTTON JERSEY GO-TO TEE**

- 4 oz., 100% combed ringspun cotton, 30 singles
- Heather colors are 60/40 cotton/ polyester
- Set-in ribbed neckband
- Double-needle stitching
- Piece dyed and fabric washed
- Tear away label
- Made in a WRAP-certified factory

#### S - XL

**Colors:** Black, Blue Tie-Dye, Heather Grey, Heather Red, Heather Royal, Pink Tie-Dye, White

Call for pricing

Alternative® products purchased must be sold only with embellishment. The sale of unembellished or blank Alternative product to any third parties, whether on the internet or elsewhere is strictly prohibited.