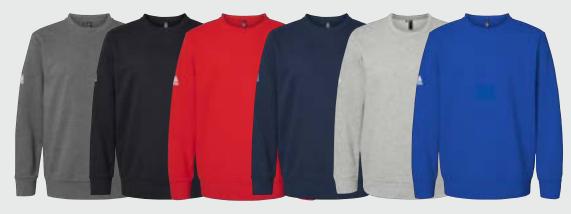

#### A434 **ADIDAS**

#### **FLEECE CREWNECK SWEATSHIRT**

- 8.5 oz., 70/30 BCI cotton/ recycled polyester
- Cuffed sleeves and hem • Logo on right arm
- XS 4XL

Colors: Dark Grey Heather, Black, Red, Collegiate Navy, Grey Heather, Collegiate Royal

\$39.00

Dark Grey Heather

Black

Red

Collegiate Navy

Grey Heather Collegiate

Royal