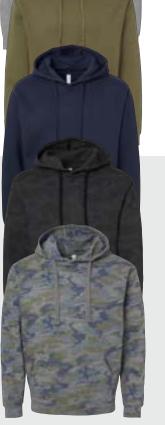

#### **ELEVATED BASIC HOODIE**

- 7.5 oz., 60/40 combed ringspun cotton/ polyester
- CVC colors are 55/45 combed ringspun cotton/polyester
- 100% cotton face on all dyed fabrics (colors)
- 60/40 cotton/polyester face on all heathers and printed fleece
- Jersey lined hood with matching flat braided drawcord
- Jersey fabric back neck tape
- Side seams
- Pouch pocket
- Double needle hem on hood and pouch pocket
- Straddle stitched neck, armholes, sleeve cuffs and bottom band
- Back locker patch
- EasyTear™ label

S - 3XL

Colors: Black, Coyote Brown, Granite Heather, Military Green, Navy, Storm Camo, Vintage Camo

\$26.38

Black

Navy

Vintage

Camo

Camo