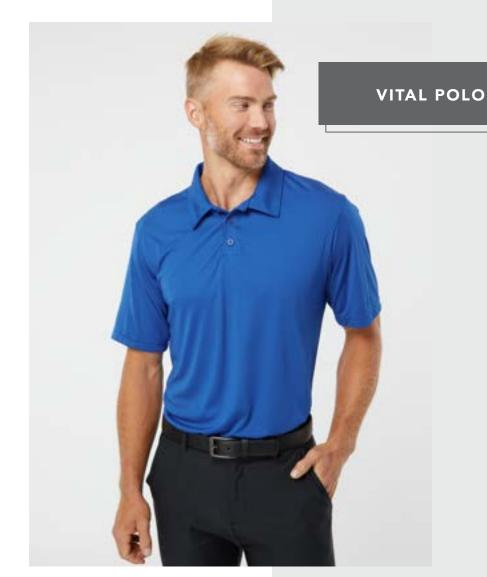

#### 5017 AUGUSTA SPORTSWEAR

#### **VITAL POLO**

- 100% polyester wicking knit with color secure® technology that helps prevent dye migration
- Wicks moisture
- Odor resistant
- Self-fabric collar
- Box-stitched placket
- Three matching buttons with vertical stitching
- Set-in sleeves
- Tear away label

S - 4XL

Colors: Black, Graphite, Navy, Royal

\$18.46

lavy

Royal

Graphite Black

Navy

Royal