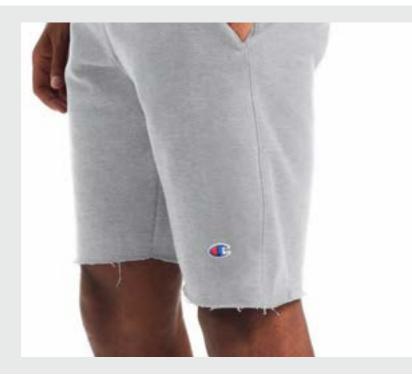

# REVERSE WEAVE® SHORTS

#### RW26 CHAMPION

#### **REVERSE WEAVE® SHORTS**

- 12 oz. fleece
- Double-needle stitched throughout
- Ribbed waistband with drawcord
- On-seam side pockets
- Single back pocket
- Champion C patch logo on left hem

S - 3XL

Colors: Black, Navy, Oxford Grey

\$53.00

Navy Oxford Grey

Champion® blank products purchased must be sold only with embellishment. The sale of unembellished or blank Champion® products to any third parties, whether on the internet or elsewhere is strictly prohibited.