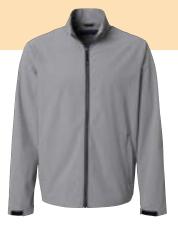

# $\mathsf{COOLLAST}^\mathsf{TM}$ PERFORMAX JACKET

#### 22720 WEATHERPROOF

#### **COOLLAST™ PERFORMAX JACKET**

- 5 oz., 92/8 nylon/spandex shell
- Unlined
- Classic fit
- Water- and wind-resistant
- Exposed black nylon zipper with pull tab at center front
- Zippered welt pockets

S - 3XL

Colors: Black, Grey

\$56.00

Black

Grey

166

211137 WEATHERPROOF