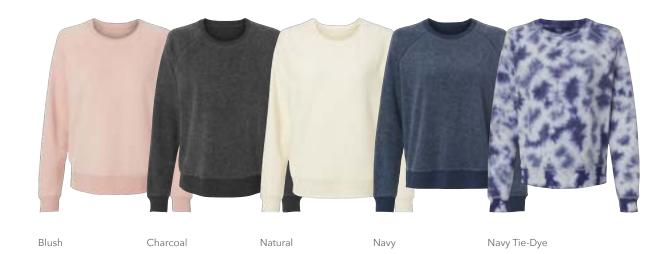

#### **WOMEN'S FLEECE OUT PULLOVER**

- 6.5 oz., 60/40 cotton/polyester, reverse fleece
- Boxy fit with bottom side vents

XXS - 2XL

Colors: Blush, Charcoal, Natural, Navy, Navy Tie-Dye

\$48.86

Charcoal Natural Navy