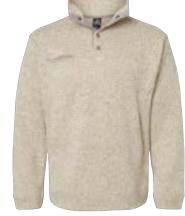

FLEECE

WOMEN'S ECO-COZY FLEECE MOCK NECK QUARTER-ZIP SWEATSHIRT

#### 8808PF

#### **ALTERNATIVE**

# WOMEN'S ECO-COZY FLEECE MOCK NECK QUARTER-ZIP SWEATSHIRT

- 7.1 oz., 77/23 cotton/recycled polyester
- Classic fit
- Self-fabric mock collar with dyed-to-match quarter-zip closure
- Set-in ribbed sleeve cuffs and waistband
- Tear away label

#### XS - 2XL

Colors: Black, Heather Grey, Natural

\$30.50

Heather Grey

Natural

Alternative® products purchased must be sold only with embellishment. The sale of unembellished or blank Alternative product to any third parties, whether on the internet or elsewhere is strictly prohibited.