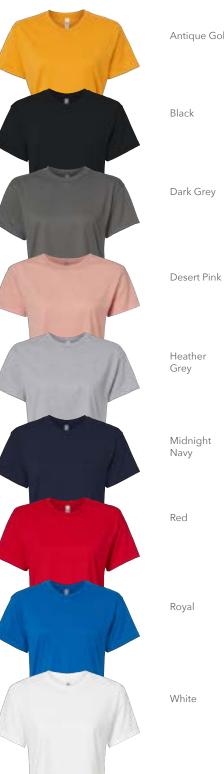

#### • 4 oz., 60/40 combed ringpspun cotton/ polyester, 30 singles

Retail fit

1580

- 1 x1 baby rib set-in collar and cuffs
- Drop shoulder sleeve with ripped cuffs
- Side seams
- Tear away label

XS - 3XL

Colors: Antique Gold, Black, Dark Grey, Desert Pink, Heather Grey, Midnight Navy, Red, Royal, White