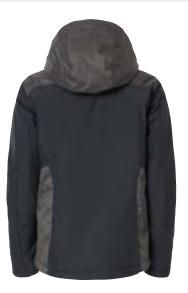

#### A524 **ADIDAS**

#### **HOODED FULL-ZIP** WINDBREAKER

- 3 oz., 100% recycled polyester
- Full front zipperTwo front zipper pockets
- Elastic cuffs

XS - 4XL

Colors: Black, Collegiate Navy, Grey Six, Grey Six/Black, Tech Olive/ Legend Earth

\$86.04

OUTERWEAR

**OUTERWEAR OUTERWEAR** 

Black/Black Heather

Grey Three/ Grey Three Heather