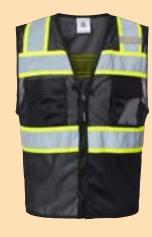

#### B150-156

#### **KISHIGO**

## EV SERIES® ENHANCED VISIBILITY 3 POCKET MESH VEST

- 100% polyester mesh
- Zipper front closure
- 2" wide reflective material with 3" high visibility contrasting lime
- 4" hip slits for added mobility
- Left chest mic tab
- Left chest radio pocket and clear ID holder with flap
- Inside right chest 2-tier, 4-division pocket
- Lower inside left reinforced tablet pocket with load bearing strap
- Black/Lime (B150), Royal Blue/Lime (B152), Red/Lime (B153), Pink/Lime (B156)
- Non-ANSI Compliant

S/M - L/XL

**Colors:** Black/Lime - B150, Red/Lime - B153, Royal Blue/Lime - B152

\$28.44

**EV SERIES® ENHANCED VISIBILITY 3 POCKET MESH VEST** 

Red/Lime -B153

Royal Blue/ Lime - B152

Black

Coyote Brown