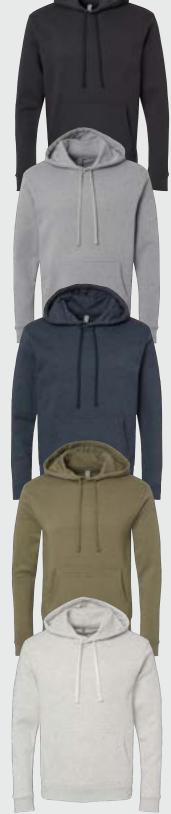

#### 9303 **NEXT LEVEL**

#### **UNISEX SANTA CRUZ** HOODIE

- 7.4 oz., 80/20 cotton/polyester, 100% cotton face
- Jersey lined hood
- Flat, natural-colored drawcords
- Front pouch pocket
- 1x1 ribbing at cuffs and waistband
- Tear away label

#### XS - 3XL

Colors: Black, Heavy Metal, Lead Grey, Maroon, Mauve, Midnight Navy, Military Green, Natural

\$29.06

Heavy Metal

Lead Grey

Maroon

Mauve

Midnight Navy

Military Green

Natural