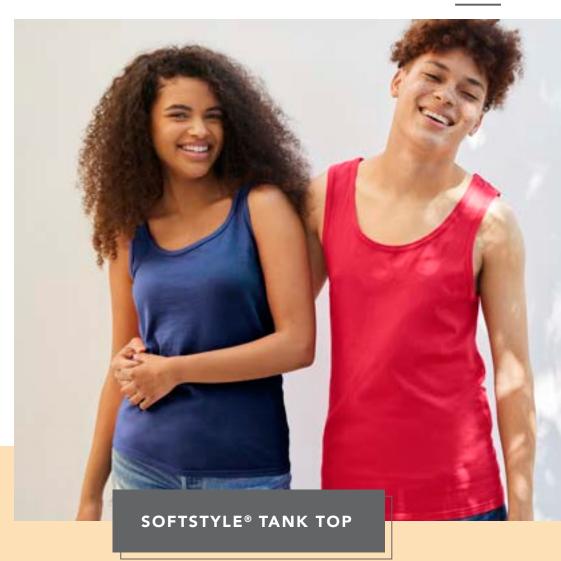

## **GILDAN**°

Red

Grey

White

#### 64200 **GILDAN**

#### **SOFTSTYLE® TANK TOP**

- 4.5 oz., 100% ringspun cotton
- Sport Grey is 90/10 ringspun cotton/ polyester
- Soft ring spun fabric
- High stitch density for smoother printing
- Self fabric trim applied to neckline and armholes
- Grey pearlized tear away label

S - 2XL

Colors: Black, Charcoal, Navy, Red, Sport Grey, White

Call for pricing