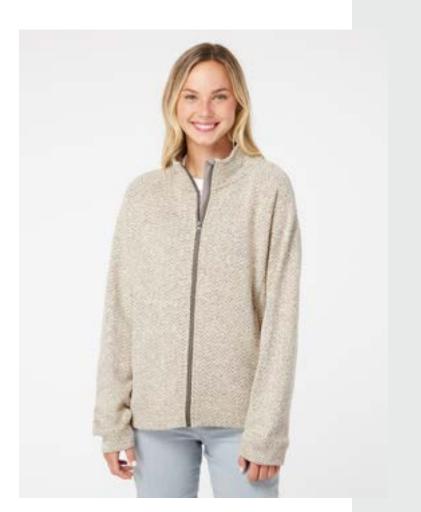

FLEECE

WOMEN'S ECO-COZY FLEECE MOCK NECK QUARTER-ZIP SWEATSHIRT

#### 8808PF

#### **ALTERNATIVE**

# WOMEN'S ECO-COZY FLEECE MOCK NECK QUARTER-ZIP SWEATSHIRT

- 7.1 oz., 77/23 cotton/recycled polyester
- Classic fit
- Self-fabric mock collar with dyed-to-match quarter-zip closure
- Set-in ribbed sleeve cuffs and waistband
- Tear away label

#### XS - 2XL

Colors: Black, Heather Grey, Natural

\$30.50

Heather Grey

Natural

Alternative® products purchased must be sold only with embellishment. The sale of unembellished or blank Alternative product to any third parties, whether on the internet or elsewhere is strictly prohibited.