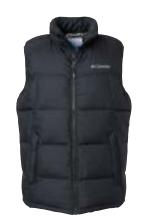

# **Columbia**

**FLEECE & OUTERWEAR** 

#### 195220 COLUMBIA

#### PARK VIEW™ FLEECE HALF-ZIP

- 100% polyester MTR filament fleece, 250g
- Overlay: 98/2 cotton/elastane
- Omni-WICK™
- Comfort stretch
- Zippered chest pocket
- Side pockets
- Thumb holes & elastic at cuffs
- Chin guard
- Storm flap

S - 3X

**Colors:** Black Heather, City Grey Heather, Collegiate Navy

\$74.42

Black Heather

City Grey Heather

Collegiate Navy