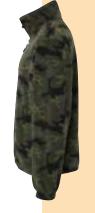

#### A522 ADIDAS

# HEATHER BLOCK PRINT QUARTER-ZIP PULLOVER

- 6.1 oz., 100% recycled polyester
- Moisture-management properties
- Self mock collar
- Bottom hem and cuffs
- UPF 50+ protection
- Contrast adidas logo on right sleeve

#### XS - 4XL

**Colors:** Black Mélange/Black, Collegiate Navy Mélange/Black, Grey Three Mélange/Black

\$57.04

Collegiate Navy Mélange/ Black

Black Mélange/Black