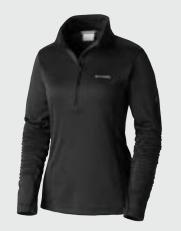

#### 195970 COLUMBIA

# WOMEN'S PARK VIEW™ GRID FLEECE HALF-ZIP

- 100% Polyester Smooth Face Grid Back
- Fleece
- Omni-Wick™
- Comfort stretch
- Zip-closed security pocket
- Thumb holes
- Chin guard
- Storm flap
- Omni-Shade™ UPF 50 sun protection

S - 2X

**Colors:** Black Heather, Cirrus Grey Heather

\$75.52

Black Heather

Cirrus Grey Heather

Black Heather

WOMEN'S PARK VIEW™ GRID FLEECE HALF-ZIP

FLEECE FLEECE