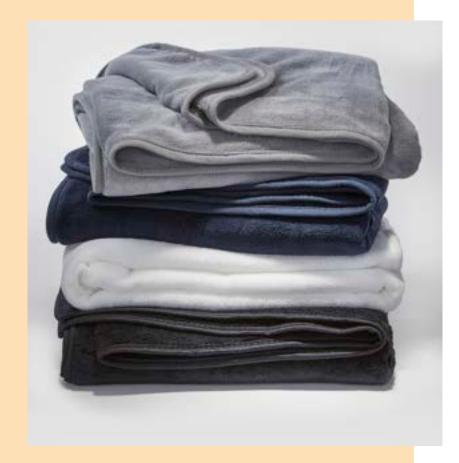

#### 8707 **ALPINE FLEECE**

#### MICRO CORAL FLEECE BLANKET

- 8.5 oz., 100% polyester
- Lightweight and velvety soft micro coral fleece
- Fully hemmed with matching polyester tricot binding
- Clear vinyl zipper bag included
- Non-branded label/tag

#### ONE SIZE

Colors: Black, Cream, Grey, Navy

\$27.34