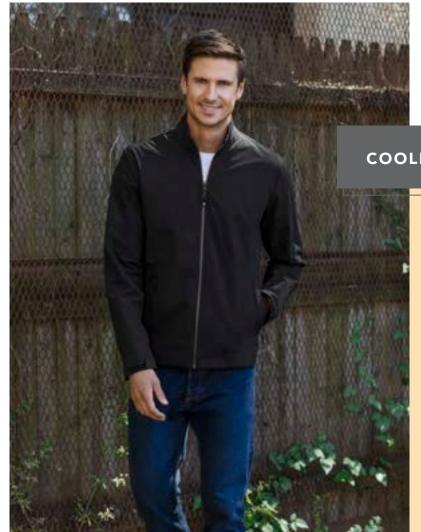

# $\mathsf{COOLLAST}^\mathsf{TM}$ PERFORMAX JACKET

#### 22720 WEATHERPROOF

#### **COOLLAST™ PERFORMAX JACKET**

- 5 oz., 92/8 nylon/spandex shell
- Unlined
- Classic fit
- Water- and wind-resistant
- Exposed black nylon zipper with pull tab at center front
- Zippered welt pockets

S - 3XL

Colors: Black, Grey

\$56.00

Black

Grey

166

211137 WEATHERPROOF