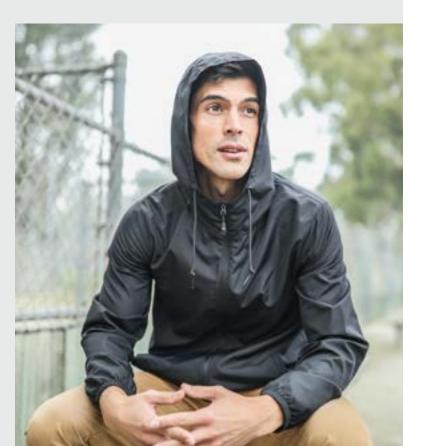

# 2-IN-1 DRYFLIP WINDBREAKER

#### **AWB** QUIKFLIP

#### 2-IN-1 DRYFLIP WINDBREAKER

- The Windbreaker
- Patented 2-in-1 windbreaker converts into functional drawstring backpack in seconds
- Lightweight, 2.4 oz, 100% polyester fabric, interior water resistant coating
- Waterproof Pressure Resistance: 600 mm
- #4 zipper with reversed zipper tape & rubber zipper pull tab
- Elastic cuffs
- 3-panel scuba hood with fine mesh lining
- Round draw-cord with matte finish eyelets
- Welt pockets with mesh pocket bags
- Locker loop in center back
- Unisex sizing, regular fit
- Self neck tape
- Tear-away neck label
- The Backpack
- Functional drawstring backpack with ample storage capacity
- Standard double-drawcord backpack straps (non-adjustable)
- Durable 100% polyester exterior backpack fabric

XS - 3XL

Colors: Black

\$49.96

Black