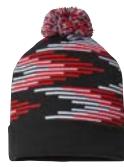

## SHINE SUSTAINABLE REFLECTIVE BEANIE

#### SHIB ATLANTIS HEADWEAR

# SHINE SUSTAINABLE REFLECTIVE BEANIE

- 50/50 Recycled polyester/ acrylic
- Reflective yarn
- 9" Knit
- Product traceability via QR code
- Global Sustainable Recycled Standard

#### ONE SIZE

Colors: Black (Nero), Dark Grey (Grigio Scuro), Navy (Marina Militare), Olive (Oliva)

Black (Nero)

Olive (Oliva)

\$14.94

Khaki/ Olive Stars

Khaki/Olive USA

Olive/Khaki USA