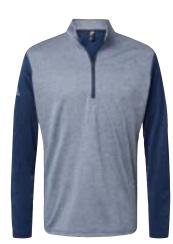

#### A522 ADIDAS

# HEATHER BLOCK PRINT QUARTER-ZIP PULLOVER

- 6.1 oz., 100% recycled polyester
- Moisture-management properties
- Self mock collar
- Bottom hem and cuffs
- UPF 50+ protection
- Contrast adidas logo on right sleeve

#### XS - 4XL

**Colors:** Black Mélange/Black, Collegiate Navy Mélange/Black, Grey Three Mélange/Black

\$57.04

Collegiate Navy Mélange/ Black

Black Mélange/Black