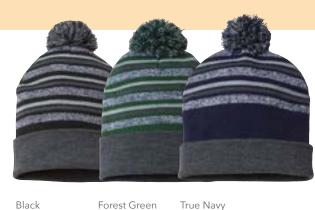

rn

#### ONE SIZE

Colors: Black/White, Heather/White, True Navy/ White, True Red/White, True Royal/White

\$12.20

### **USA-MADE VARIEGATED STRIPED BEANIE**

#### RKV9

#### **CAP AMERICA**

#### **USA-MADE VARIEGATED STRIPED BEANIE**

- 97/3 Acrylic/ lycra
- 9" knit
- Variegated yarn
- Contrasting stripes
- Made in the USA with imported yarn

#### ONE SIZE

Colors: Black/Neon Yellow, Black/True Red, Black/True Royal

\$10.30



Black/Neon Yellow

Black/True Red

Black/True Royal

# **USA-MADE STRIPED BEANIE**

### RKL12

# **CAP AMERICA**

#### **USA-MADE STRIPED BEANIE**

- 97/3 Acrylic/ lycra
- 12" knit
- Pom-pom on top, solid cuff
- Striped with variegated yarn
- Made in the USA with imported yarn

#### ONE SIZE

Colors: Black, Forest Green, True Navy, True Red, True Royal

\$12.20



Forest Green





True Red True Royal

# CITY TREK™ HEAVYWEIGHT BEANIE



# **TEA TOWEL**

# **CARMEL TOWEL COMPANY**

#### **TEA TOWEL**

- 100% cotton
- Hemmed edges
- Non-branded label/tag

ONE SIZE

Colors: White

Call for pricing





### 191125 COLUMBIA

#### CITY TREK™ HEAVYWEIGHT **BEANIE**

•100% acrylic

ONE SIZE

Colors: Black, Navy

\$34.42



Black



Navy

# WHIRLIBIRD™ CUFFED BEANIE

#### 191132 **COLUMBIA**

#### WHIRLIBIRD™ CUFFED **BEANIE**

- 100% acrylic
- Cashmere-like, super soft
- Patch detail varies by color

#### ONE SIZE



Black

Black/ Graphite

Dark Nocturnal



# **ALE CREEK™ BEANIE**

#### 168220 **COLUMBIA**

#### **ALE CREEK™ BEANIE**

- 100% acrylic
- Slouchy fit
- Columbia patch logo

#### ONE SIZE

Colors: Black, Charcoal Heather, Night Tide

\$15.90