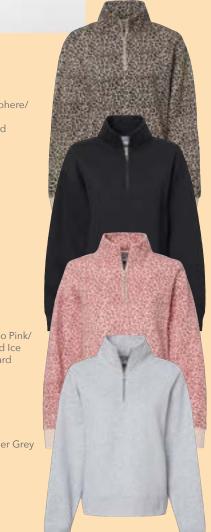

#### **CLASSIC FLEECE COLORBLOCKED HOODED SWEATSHIRT**

- 9 oz., 55/45 cotton/polyester fleece
- Classic fit
- Hood with drawcord
- Pouch pocket
- Ribbed-knit cuffs and waistband

#### S - 3XL

Colors: Graphite, Heather Grey, Navy, Orchid Ice, Stonewash

#### \$32.50

Graphite

Heather

Grey

Navy

Orchid Ice Stonewash

Graphite

Heather Grey