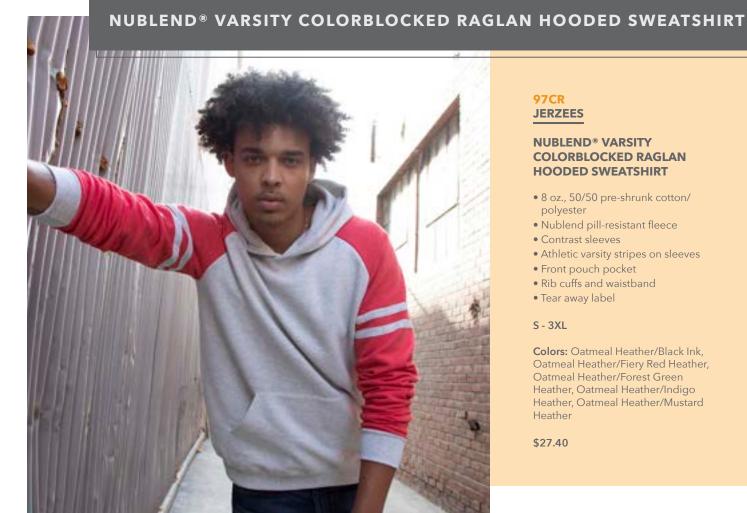

#### 97CR **JERZEES**

#### **NUBLEND® VARSITY COLORBLOCKED RAGLAN HOODED SWEATSHIRT**

- 8 oz., 50/50 pre-shrunk cotton/ polyester
- Nublend pill-resistant fleece
- Contrast sleeves
- Athletic varsity stripes on sleeves
- Front pouch pocket
- Rib cuffs and waistband
- Tear away label

#### S - 3XL

Colors: Oatmeal Heather/Black Ink, Oatmeal Heather/Fiery Red Heather, Oatmeal Heather/Forest Green Heather, Oatmeal Heather/Indigo Heather, Oatmeal Heather/Mustard Heather

\$27.40

Oatmeal Heather/ Black Ink

Oatmeal Heather/ Fiery Red Heather

Oatmeal Heather/ Forest Green Heather

Oatmeal Heather/ Indigo Heather

Oatmeal Heather/ Mustard Heather