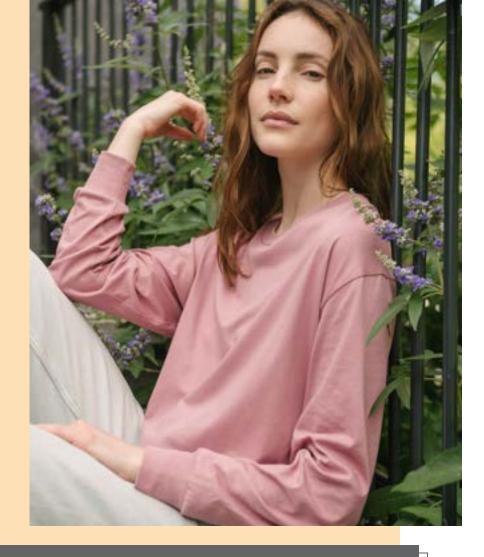

#### WOMEN'S ULTIMATE SOLID POLO

#### A515

#### **ADIDAS**

#### **WOMEN'S ULTIMATE SOLID POLO**

- 6.7 oz., 88/12 recycled polyester/
- Moisture-management properties
- Self collar with three-button placket
- Open hem sleeve
- Scooped bottom hem
- UPF 50+ protection
- Contrast adidas logo on bottom hem

#### XS - 3XL

Colors: Grey Three, Team Navy Blue, Tech Purple, Hazy Blue, Clear Mint, Real Coral, White, Black

\$53.30