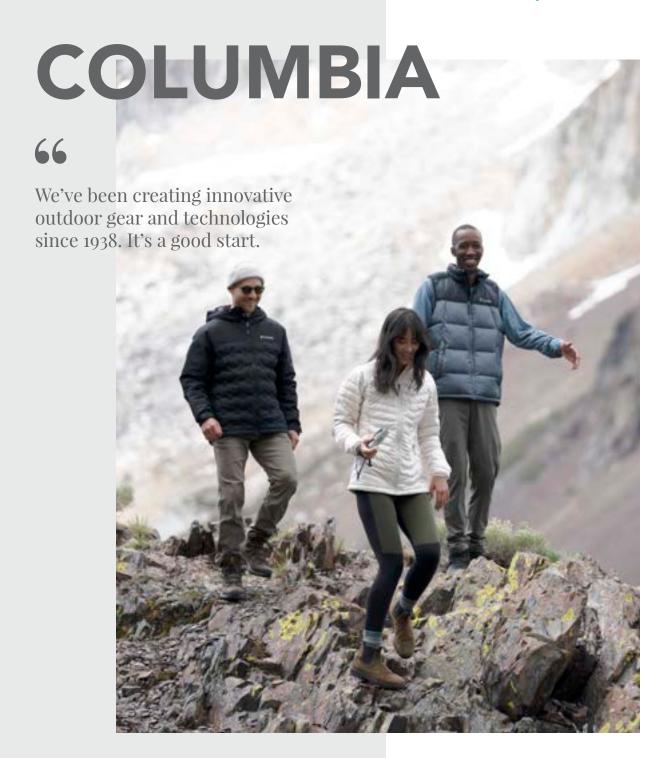

/6

Colors: Denim Star, Granite Heather Star, Natural Heather Star, Red Star, Smoke Star

#### Call for pricing

#### **INFANT STAR PRINT BODYSUIT**

#### 4329 **CODE FIVE**

#### **INFANT STAR PRINT BODYSUIT**

- 4.5 oz., 60/40 combed ringspun cotton/polyester vintage fine jersey with printed star pattern
- Natural Heather is 100% combed ringspun cotton with star print
- All over soft hand print
- Flatlock stitched seams
- Double-needle ribbed binding on neck, shoulders, sleeves and leg openings
- Innovative three-snap closure
- CPSIA compliant tracking label in side seam
- Easy Tear™ label

#### NB - 24M

**Colors:** Denim Star, Granite Heather Star, Natural Heather Star, Red Star, Smoke Star

#### Call for pricing





Granite



Heather Heather





Red Star Smoke





# **Columbia**



**FLEECE & OUTERWEAR** 

#### 195220 COLUMBIA

#### PARK VIEW™ FLEECE HALF-ZIP

- 100% polyester MTR filament fleece, 250g
- Overlay: 98/2 cotton/elastane
- Omni-WICK™
- Comfort stretch
- Zippered chest pocket
- Side pockets
- Thumb holes & elastic at cuffs
- Chin guard
- Storm flap

S - 3X

**Colors:** Black Heather, City Grey Heather, Collegiate Navy

\$74.42



Black Heather

City Grey Heather

Collegiate Navy

#### PARK VIEW™ FLEECE HALF-ZIP



#### 195970 COLUMBIA

# WOMEN'S PARK VIEW™ GRID FLEECE HALF-ZIP

- 100% Polyester Smooth Face Grid Back
- Fleece
- Omni-Wick™
- Comfort stretch
- Zip-closed security pocket
- Thumb holes
- Chin guard
- Storm flap
- Omni-Shade™ UPF 50 sun protection

S - 2X

**Colors:** Black Heather, Cirrus Grey Heather

\$75.52





Black Heather

Cirrus Grey