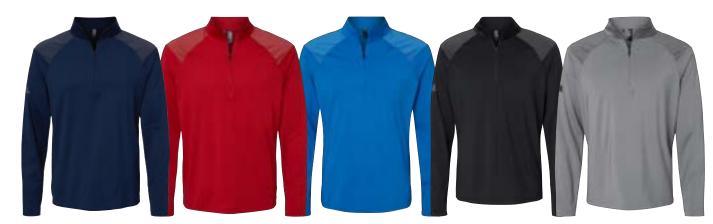

#### A522 ADIDAS

# HEATHER BLOCK PRINT QUARTER-ZIP PULLOVER

- 6.1 oz., 100% recycled polyester
- Moisture-management properties
- Self mock collar
- Bottom hem and cuffs
- UPF 50+ protection
- Contrast adidas logo on right sleeve

#### XS - 4XL

**Colors:** Black Mélange/Black, Collegiate Navy Mélange/Black, Grey Three Mélange/Black

\$57.04

Collegiate Navy Mélange/ Black

Black Mélange/Black