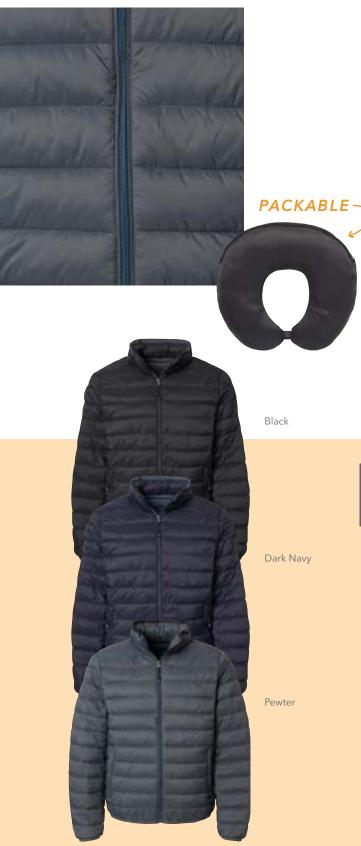

#### 211136 WEATHERPROOF

#### **POLY-FILL PAX PUFFER JACKET**

- 100% 380T coated nylon shell
- Polyester fill
- Classic fit
- Water- and wind-resistant
- Binding trim at cuffs and hem
- Exposed nylon zipper with pull tab at center front and collar
- Zippered welt pockets
- Folds and stows into separate neck pillow stored in collar

S - 3XL

Colors: Black, Dark Navy, Pewter

\$71.00

Black