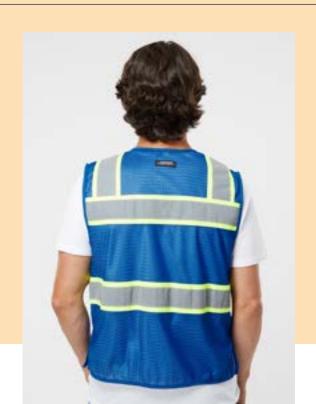

#### B150-156

#### **KISHIGO**

## EV SERIES® ENHANCED VISIBILITY 3 POCKET MESH VEST

- 100% polyester mesh
- Zipper front closure
- 2" wide reflective material with 3" high visibility contrasting lime
- 4" hip slits for added mobility
- Left chest mic tab
- Left chest radio pocket and clear ID holder with flap
- Inside right chest 2-tier, 4-division pocket
- Lower inside left reinforced tablet pocket with load bearing strap
- Black/Lime (B150), Royal Blue/Lime (B152), Red/Lime (B153), Pink/Lime (B156)
- Non-ANSI Compliant

S/M - L/XL

**Colors:** Black/Lime - B150, Red/Lime - B153, Royal Blue/Lime - B152

\$28.44

**EV SERIES® ENHANCED VISIBILITY 3 POCKET MESH VEST** 

Red/Lime -B153

Royal Blue/ Lime - B152

Black

Coyote Brown