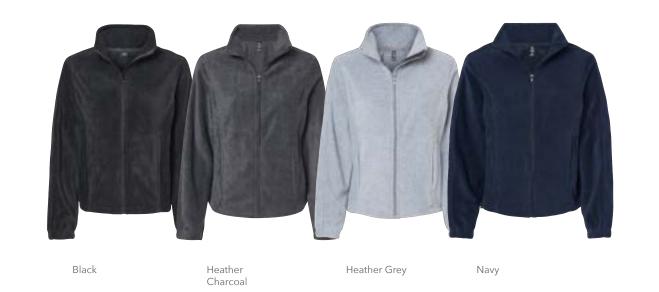

#### S - 5XL

Colors: Black, Heather Charcoal, Heather Grey, Navy, Red/Black

\$23.78

**OUTERWEAR OUTERWEAR** 

#### S - 5XL

Colors: Black, Green Camo, Heather Charcoal, Heather Grey, Navy, Red/Black

#### S - 5XL

Colors: Black, Green Camo, Heather Charcoal, Heather Grey, Navy, Red, Red/

#### **POLAR FLEECE QUARTER-ZIP SCUBA HOODED PULLOVER**

- 8.2 oz., 100% polyester
- Half back moon yoke
- DTM zipper
- Kangaroo pocket
- Elastic cuff and bottom hem

S - 5XL

Colors: Black, Heather Charcoal, Heather Grey, Navy

#### **WOMEN'S POLAR FLEECE FULL-ZIP JACKET**

- 8.5 oz., 100% polyester
- Hydrophobic fleece
- Convertible collar
- Nylon reinforced dyed-tomatch zippers
- Zipper pockets
- Elastic cuffs

S - 5XL

Colors: Black, Heather Charcoal, Heather Grey, Navy