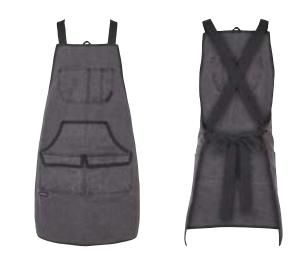

### **WORKMAN'S APRON**

#### 1500 DRI DUCK

#### **WORKMAN'S APRON**

- 12 oz., 85/15 cotton/polyester canvas
- Adjustable straps
- Kangaroo front pouch pocket with exterior pockets
- Cell phone pocket
- Built in pencil stall
- Glasses loop for easy access
- Interior loop for hanging up

#### ONE SIZE

Colors: Charcoal, Field Khaki

\$35.00

Field Khaki