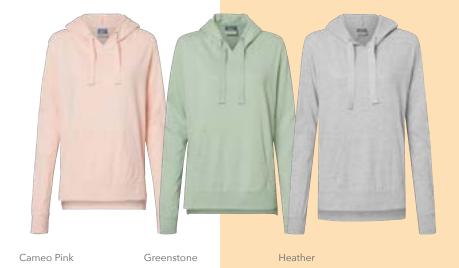

#### W21404 MV SPORT

## WOMEN'S SUEDED JERSEY HOODED SWEATSHIRT

- 5.6 oz., 100% cotton jersey
- Classic fit
- Super soft sueded finish
- Hood with drawcord
- Herringbone trim detail at side seams
- Pouch pocket
- Tear away label

S - 2XL

Colors: Cameo Pink, Greenstone, Heather

\$29.90

**WOMEN'S SUEDED JERSEY HOODED SWEATSHIRT** 

**FLEECE FLEECE** 