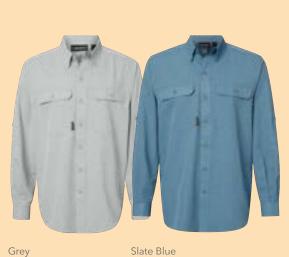

#### **CROSSROAD WOVEN SHIRT**

#### 4441 **DRI DUCK**

#### **CROSSROAD WOVEN** SHIRT

- 100% polyester
- Textured, two-tone dobby pattern
- Water resistant, DWR finish
- Button down collar
- Industrial strength buttons
- Chest pockets with flaps
- Convertible sleeves
- Vertical vented back with breathable mesh ventilation
- Sunglass loop and hidden cleaning cloth at hem

S - 4XL

Colors: Grey, Slate Blue

\$59.14