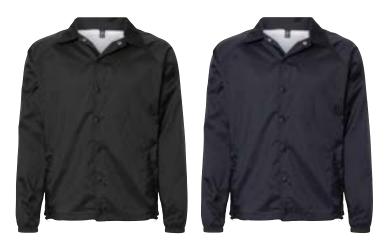

## **COACHES JACKET**

#### 9718 BURNSIDE

#### **COACHES JACKET**

- 1.5 oz., 100% polyester taffeta
- Water-resistant
- Dyed-to-match snap front closure
- Lower front pockets
- Elastic cuffs
- Toggles at bottom hem

S - 3XL

Colors: Black, Navy

\$26.50