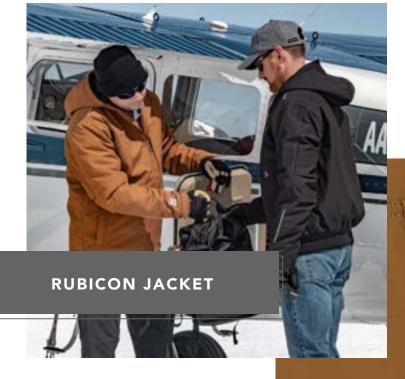

#### **5328 DRI DUCK**

#### **RUBICON JACKET**

- 100% polyester GrizzyTec™ canvas with rugged texture
- Quilted nylon lining with 3M Thinsulate insulation
- Abrasion resistant shell
- Storm Shield water-resistant, DWR finish
- Reflective trim
- Three-piece hood with collar stand and interior adjustable cord lock
- Heavy-duty YKK metal zipper
- Inside cell phone and pouch pocket
- Articulated elbows
- Rib knit storm cuffs and waistband

S - 4XL

Colors: Black, Saddle

\$113.84

Black

Saddle

Black Saddle