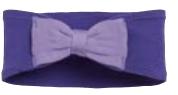

at

ONE SIZE

Colors: Black, Navy, Red, Royal

Call for pricing









### FOS901071 OAKLEY

#### 23L NYLON BACKPACK

- 100% nylon
- Lining: 100% polyester
- Water repellent
- Laptop pocket

ONE SIZE

Colors: Blackout

\$35.00

23L NYLON BACKPACK





#### 4454 RABBIT SKINS

#### **INFANT BOW TIE HEADBAND**

- 5 oz., 100% combed ringspun cotton
- 1 x 1 baby rib
- 2-ply construction
- Bow is tacked on all 4 sides for added stability
- Converstitched
- CPSIA compliant tracking label in inside seam
- Easy Tear™ label

#### ONE SIZE

Colors: Black/White, Mauvelous/Ballerina & Mauvelous Stripe, Natural Heather/Granite Heather, Purple/Lavender, White/Ballerina-White Dot

#### Call for pricing





Mauvelous/ Ballerina & Mauvelous Stripe



Natural Heather/ Granite Heather



Purple/ Lavender



White/ Ballerina-White Dot



**INFANT BOW TIE HEADBAND** 

**HEADWEAR** 







Black/Grey/ Charcoal

Navy/Grey/White





Pink/Grey/Light

Olive/Khaki/Light Khaki





Red/Grey/ Charcoal

Royal/Grey/ Charcoal

### **MARLED BEANIE**

# **RICHARDSON**

#### MARLED BEANIE

- 100% Acrylic
- 6 Top-seam knit
- 10" knit

#### ONE SIZE

Colors: Black/Grey/Charcoal, Navy/Grey/ White, Olive/Khaki/Light khaki, Pink/Grey/ Light Pink, Red/Grey/Charcoal, Royal/Grey/Charcoal

\$10.50



#### 112PL **RICHARDSON**

#### 112+ R-FLEX ADJUSTABLE TRUCKER CAP

- 60/40 Cotton/ polyester
- 95/5 Polyester/ spandex mesh back
- Structured, six-panel, mid-profile
- Pre-curved contrast stitch visor
- Comfort stretch R-Flex sweatband
- Adjustable snapback closure

#### ONE SIZE

Colors: Black, Black/Graphite, Black