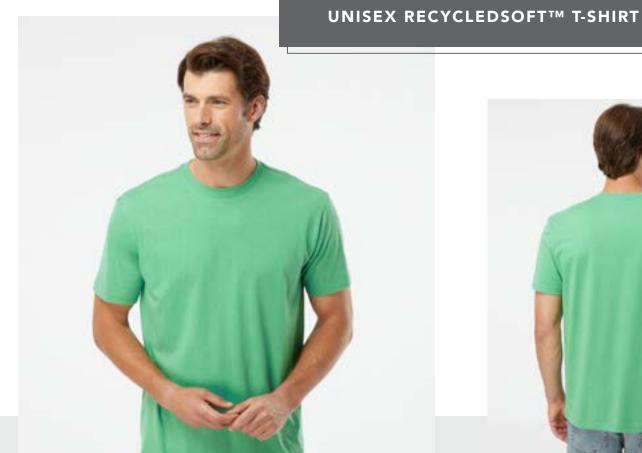

#### 2010 **KASTLFEL**

#### UNISEX RECYCLEDSOFT™ T-SHIRT

- 5.3 oz., 60/40 combed ringspun transitional cotton/recycled polyester, 30 singles
- Eco-enzyme finish
- Contemporary fit
- Double-needle stitched throughout
- Shoulder and back neck tape
- Kastlfel mark of sustainability back hem tag
- Water based pad printed neck label

S - 3XL

Colors: Carbon, Green, Midnight, Moss, Red, Steel, White

Call for pricing