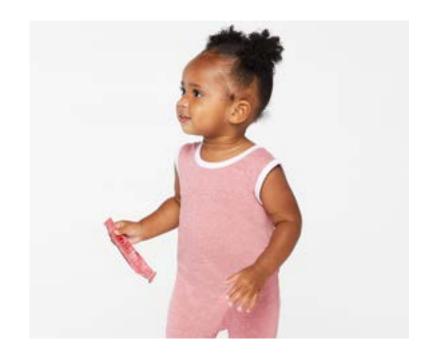

#### \$49.46

Black

Gunmetal Pacific Grey Navy

Black

15

4492 **RABBIT SKINS** 

#### **INFANT HARBORSIDE MÉLANGE TANK ROMPER**

- 4.5 oz., 65/35 polyester/combed rinspun cotton jersey
- Contrast ribbed binding
- Flatlock stitched side seams
- Double-needle leg hole opening
- Reinforced crotch inseam
- Innovative snap closure
- CPSIA compliant tracking label in side seam
- EasyTear™ label

NB - 24M

**Colors:** Grey Mélange, Mauvelous Mélange, Navy Mélange, Smoke Mélange

\$10.98

# INFANT HARBORSIDE MÉLANGE TANK ROMPER

Mélange Mélange Mélange

We defy convention and embrace the challenge of bringing premium fashion to the wholesale world.

Black Navy Oxford