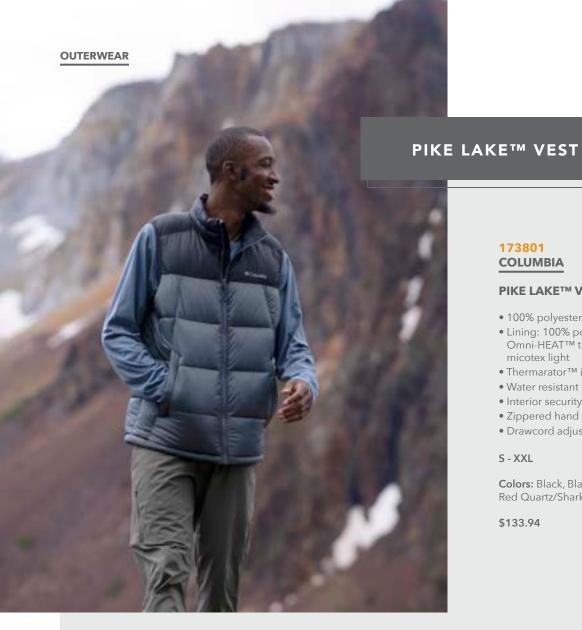

# 173801 **COLUMBIA**

#### PIKE LAKE™ VEST

- 100% polyester, Strom-lite DP II
- Lining: 100% polyester, Omni-HEAT™ thermal reflective micotex light
- Thermarator™ insulation
- Water resistant fabric
- Interior security pocket
- Zippered hand pockets
- Drawcord adjustable hem

#### S - XXL

Colors: Black, Black/Graphite, Red Quartz/Shark

\$133.94