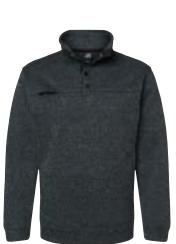

#### 4231 **BADGER**

#### **BREAKOUT QUARTER-ZIP PULLOVER**

- 100% Polyester moisture management/ antimicrobial performance fabric
- Contrast textured shoulders and sleeves
- Self-fabric collar with 8" locking zipper
- Badger sport shoulder for maximum movement
- Self-fabric collar
- Double-needle hem
- Badger heat seal logo on left sleeve

#### XS - 4XL

Colors: Red/White, Royal/White, Silver/ Graphite, White/Black

\$25.64

Red/White

Royal/White

Silver/Graphite

White/Black