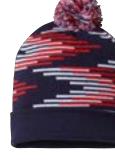

## SHINE SUSTAINABLE REFLECTIVE BEANIE

#### SHIB ATLANTIS HEADWEAR

# SHINE SUSTAINABLE REFLECTIVE BEANIE

- 50/50 Recycled polyester/ acrylic
- Reflective yarn
- 9" Knit
- Product traceability via QR code
- Global Sustainable Recycled Standard

#### ONE SIZE

Colors: Black (Nero), Dark Grey (Grigio Scuro), Navy (Marina Militare), Olive (Oliva)

Black (Nero)

Olive (Oliva)

\$14.94

Khaki/ Olive Stars

Khaki/Olive USA

Olive/Khaki USA