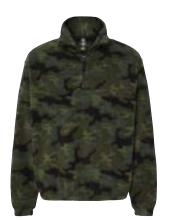

#### A522 ADIDAS

# HEATHER BLOCK PRINT QUARTER-ZIP PULLOVER

- 6.1 oz., 100% recycled polyester
- Moisture-management properties
- Self mock collar
- Bottom hem and cuffs
- UPF 50+ protection
- Contrast adidas logo on right sleeve

#### XS - 4XL

**Colors:** Black Mélange/Black, Collegiate Navy Mélange/Black, Grey Three Mélange/Black

\$57.04

Collegiate Navy Mélange/ Black

Black Mélange/Black