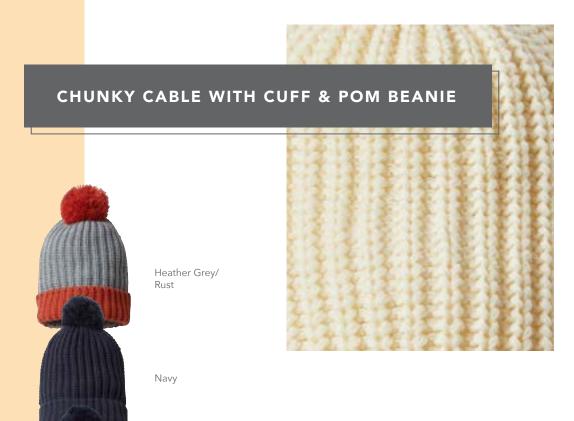

# CONTENT PAGE

| ADIDAS             | BOXERCRAFT | COLUMBIA     | HANES       | KASTLFEL   | NEXT LEVEL     | RUSSELL<br>ATHLETIC |
|--------------------|------------|--------------|-------------|------------|----------------|---------------------|
| <u>05</u>          | <u>40</u>  | <u>60</u>    | <u>88</u>   | <u>110</u> | <u>132</u>     | <u>156</u>          |
|                    |            |              | INDEPENDENT |            |                |                     |
| <b>ALTERNATIVE</b> | BURNSIDE   | DRI DUCK     | TRADING CO. | KISHIGO    | <b>PARAGON</b> | SOFTSHIRTS          |
| <u>22</u>          | <u>44</u>  | <u>74</u>    | <u>90</u>   | <u>114</u> | <u>138</u>     | <u>158</u>          |
| AUGUSTA            |            | FRUIT OF THE |             |            |                |                     |
| <b>SPORTSWEAR</b>  | CHAMPION   | LOOM         | J. AMERICA  | LAT        | QUIKFLIP       | SUBLIVIE            |
| <u>34</u>          | <u>52</u>  | <u>82</u>    | <u>96</u>   | <u>118</u> | <u>150</u>     | <u>162</u>          |
|                    |            |              |             |            |                |                     |
| BADGER             | CODE FIVE  | GILDAN       | JERZEES     | MV SPORT   | RABBIT SKINS   | WEATHERPROOF        |
| <u>37</u>          | <u>56</u>  | <u>84</u>    | <u>106</u>  | <u>124</u> | <u>154</u>     | <u>166</u>          |