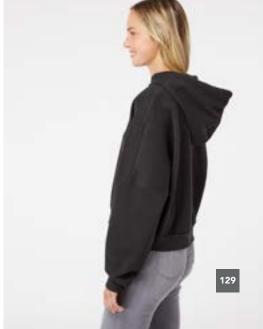

#### 4231 **BADGER**

#### **BREAKOUT QUARTER-ZIP PULLOVER**

- 100% Polyester moisture management/ antimicrobial performance fabric
- Contrast textured shoulders and sleeves
- Self-fabric collar with 8" locking zipper
- Badger sport shoulder for maximum movement
- Self-fabric collar
- Double-needle hem
- Badger heat seal logo on left sleeve

#### XS - 4XL

Colors: Red/White, Royal/White, Silver/ Graphite, White/Black

\$25.64

Red/White

Royal/White

Silver/Graphite

White/Black