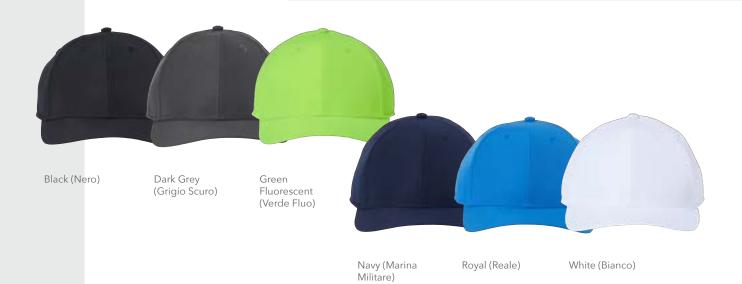

#### REFE ATLANTIS HEADWEAR

#### **SUSTAINABLE RECY FEEL CAP**

- 100% Certified recycled polyester twill
- Structured, six-panel, mid-profile
- Mid-visor (slightly curved)
- Recycled PVC adjustable snapback closure
- Product traceability via QR code
- Global Sustainable Recycled Standard

#### ADJUSTABLE

**Colors:** Black (Nero), Dark Grey (Grigio Scuro), Green Fluorescent (Verde Fluo), Navy (Marina Militare), Royal (Reale), White (Bianco)

\$18.16

SUSTAINABLE RECY FEEL CAP

176