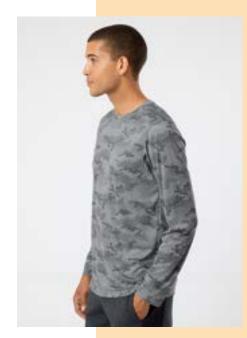

#### **217 PARAGON**

#### POMPANO PERFORMANCE CAMO **LONG SLEEVE T-SHIRT**

- 3.5 oz., 100% microfiber performance polyester
- Paragon plus moisture management
- Anti-microbial & wrinkle resistant finish
- Hemmed sleeve and bottom
- UPF 50+ sun protection • Tear away label
- XS 4XL

Colors: Aluminum, Blue Mist, Medium Grey, White

\$23.96

Blue Mist

Medium Grey

Aluminum

Aqua Blue

Black

Blue Mist