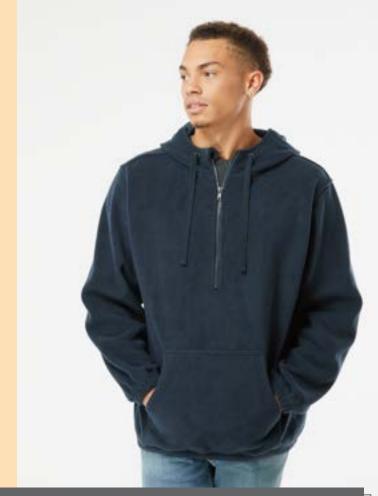

#### **TEXTURED MIXED MEDIA HOODED SWEATSHIRT**

- 8 oz., 100% recycled polyester
- 3-panel hood with drawcord
- Two front pockets
- Open hem cuffs and bottom hem
- Contrast logo on right sleeve

XS - 4XL

Colors: Black, Collegiate Navy, White, Grey Three

\$72.30

Black

Collegiate Navy

White

Grey Three

OUTERWEAR

HOODED FULL-ZIP WINDBREAKER