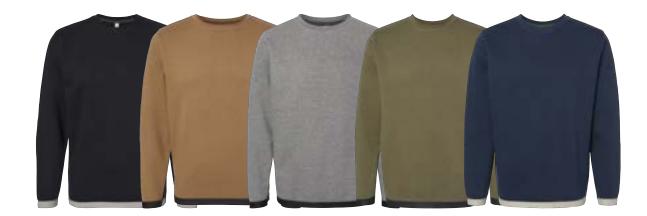

#### FLEECE CREWNECK SWEATSHIRT

#### A434 **ADIDAS**

#### **FLEECE CREWNECK SWEATSHIRT**

- 8.5 oz., 70/30 BCI cotton/ recycled polyester
- Cuffed sleeves and hem • Logo on right arm
- XS 4XL

Colors: Dark Grey Heather, Black, Red, Collegiate Navy, Grey Heather, Collegiate Royal

\$39.00

Dark Grey Heather

Black

Red

Collegiate Navy

Grey Heather Collegiate

Royal