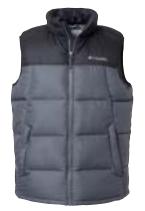

# 173801 **COLUMBIA**

#### PIKE LAKE™ VEST

- 100% polyester, Strom-lite DP II
- Lining: 100% polyester, Omni-HEAT™ thermal reflective micotex light
- Thermarator™ insulation
- Water resistant fabric
- Interior security pocket
- Zippered hand pockets
- Drawcord adjustable hem

#### S - XXL

Colors: Black, Black/Graphite, Red Quartz/Shark

\$133.94