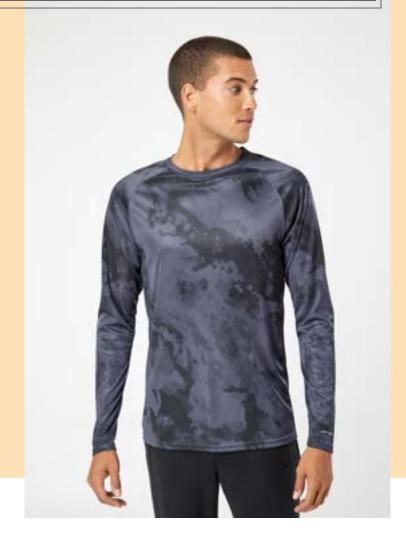

#### **CAYMAN PERFORMANCE CAMO COLORBLOCK LONG SLEEVE T-SHIRT**

- 3.5 oz., 100% microfiber performance polyester
- Paragon plus moisture management
- Anti-microbial & wrinkle resistant finish
- Sublimation friendly
- UPF 50+ sun protection
- Tear away label

XS - 4XL

Colors: Aluminum, Aqua Blue, Blue Mist, Graphite, White

\$18.74