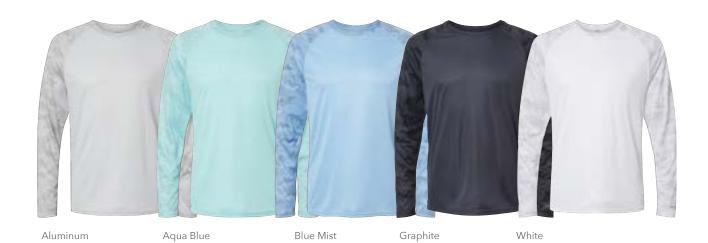

XS - 4XL

Colors: Aluminum, Aqua Blue, Blue Mist, Graphite, White

\$18.74

Colors: Aluminum, Blue Mist, Medium Grey, White

\$23.96

Blue Mist

Medium Grey

Aluminum

Aqua Blue

Black

Blue Mist