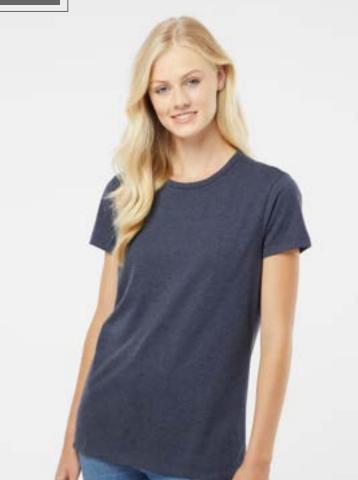

#### WOMEN'S ULTIMATE SOLID POLO

#### A515

#### **ADIDAS**

#### **WOMEN'S ULTIMATE SOLID POLO**

- 6.7 oz., 88/12 recycled polyester/
- Moisture-management properties
- Self collar with three-button placket
- Open hem sleeve
- Scooped bottom hem
- UPF 50+ protection
- Contrast adidas logo on bottom hem

#### XS - 3XL

Colors: Grey Three, Team Navy Blue, Tech Purple, Hazy Blue, Clear Mint, Real Coral, White, Black

\$53.30