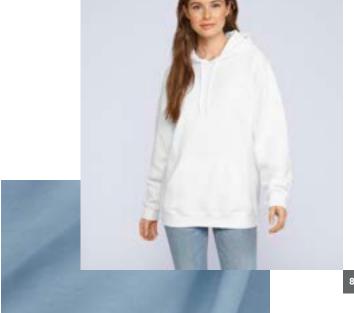

#### **SOFTSTYLE® HOODED SWEATSHIRT**

- 8.4 oz., 80/20 ringspun cotton/polyester
- 2-end ring spun cotton face fleece
- Classic fit
- 2-piece color matched jersey fabric lined hood with double-needle hem and topstitching on outside of hood seam.
- Dropped shoulder
- 3/8" flat drawcords
- Double-needle topstitching throughout
- 1x1 rib with spandex cuffs and bottom band for enhanced stretch and recovery
- Grey pearlized tear away label

#### S - 5XL

Colors: Black, Charcoal, Dark Heather, Light Pink, Maroon, Military Green, Navy, Paragon, Red, Royal, Sand, Sport Grey, Stone Blue, White, Yellow Haze

\$20.70

### SOFTSTYLE® HOODED SWEATSHIRT

White