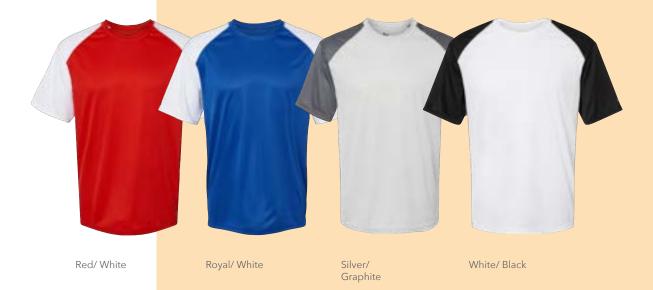

#### **BREAKOUT T-SHIRT**

- 3.5 oz., 100% Polyester moisture management/ antimicrobial performance fabric
- Contrast textured shoulders and sleeves
- Badger sport shoulder for maximum movement
- Self-fabric collar
- Double-needle hem
- Badger heat seal logo on left sleeve

#### XS - 4XL

Colors: Red/White, Royal/White, Silver/Graphite, White/Black

\$19.12

#### XS - 4XL

Colors: Red/White, Royal/White, Silver/ Graphite, White/Black

\$25.64

Red/White

Royal/White

Silver/Graphite

White/Black