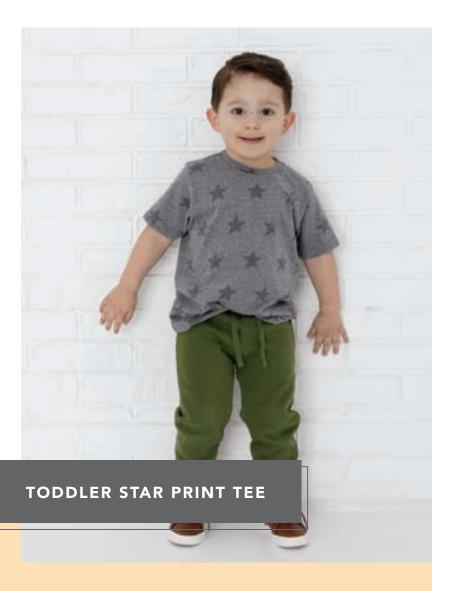

#### 3029 **CODE FIVE**

#### **TODDLER STAR PRINT TEE**

- 4.5 oz., 60/40 combed ringspun cotton/ polyester vintage fine jersey with printed star pattern
- Natural Heather is 100% combed ringspun cotton with printed star pattern
- All over soft hand print
- Ribbed collar
- Self-fabric back neck tape
- Double needle sleeves and bottom hem
- CPSIA compliant tracking label in side seam
- Easy Tear™ labe

#### 2T - 5/6

Colors: Denim Star, Granite Heather Star, Natural Heather Star, Red Star, Smoke Star