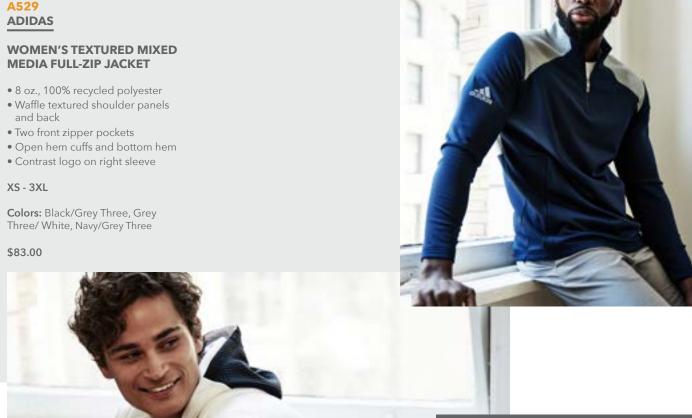

## WOMEN'S TEXTURED MIXED MEDIA FULL-ZIP JACKET

#### A529 **ADIDAS**

#### **WOMEN'S TEXTURED MIXED MEDIA FULL-ZIP JACKET**

- and back
- Two front zipper pockets

XS - 3XL

\$83.00