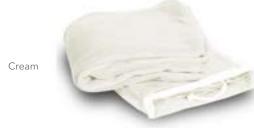

#### 8707 **ALPINE FLEECE**

#### MICRO CORAL FLEECE BLANKET

- 8.5 oz., 100% polyester
- Lightweight and velvety soft micro coral fleece
- Fully hemmed with matching polyester tricot binding
- Clear vinyl zipper bag included
- Non-branded label/tag

#### ONE SIZE

Colors: Black, Cream, Grey, Navy

\$27.34