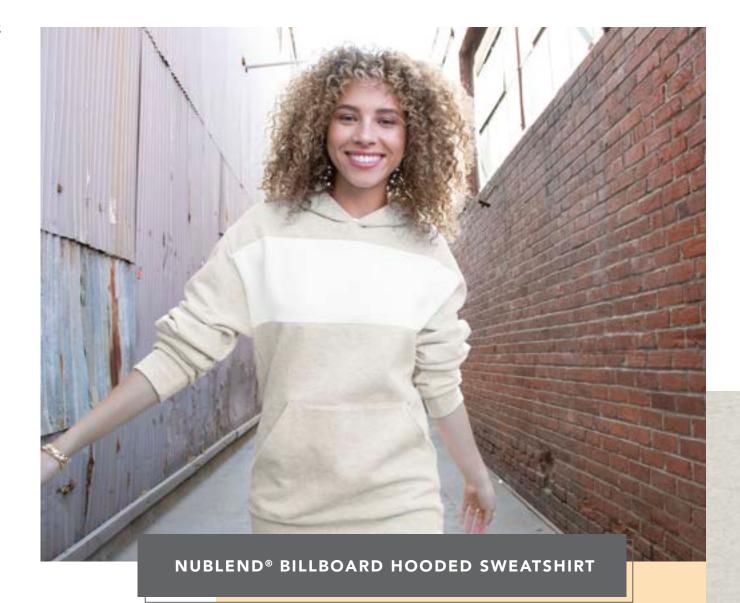

#### 98CR JERZEES

## NUBLEND® BILLBOARD HOODED SWEATSHIRT

- 8 oz., 50/50 pre-shrunk cotton/polyester
- Nublend pill-resistant fleece
- Whilte panel on chest
- Front pouch pocket
- Tear away label

#### S - 3XL

**Colors:** Black Ink/White, Indigo Heather/White, Oatmeal Heather/White

\$27.40

Indigo Heather/White

Oatmeal Heather/White

**T-SHIRTS** 

Green Midnight Moss