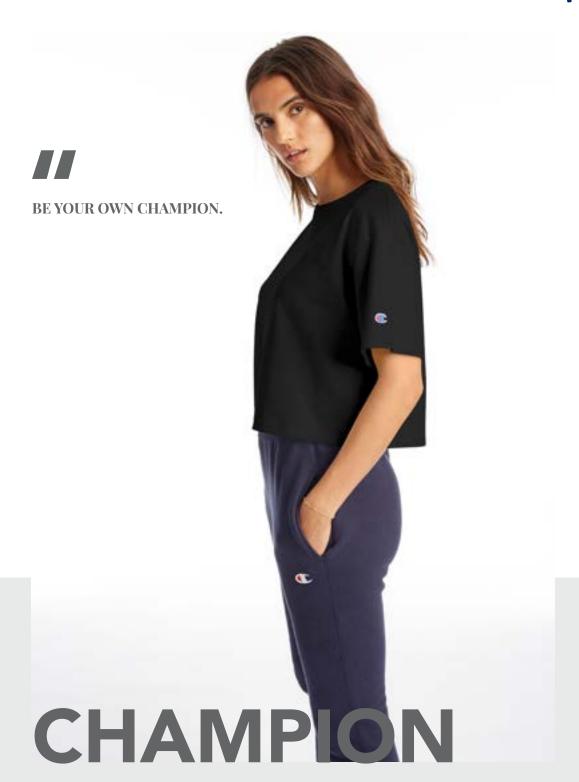

# Champion

**ATHLETICS & T-SHIRTS** 

# REVERSE WEAVE® SHORTS

#### RW26 CHAMPION

#### **REVERSE WEAVE® SHORTS**

- 12 oz. fleece
- Double-needle stitched throughout
- Ribbed waistband with drawcord
- On-seam side pockets
- Single back pocket
- Champion C patch logo on left hem

S - 3XL

Colors: Black, Navy, Oxford Grey

\$53.00

Navy Oxford Grey

Champion® blank products purchased must be sold only with embellishment. The sale of unembellished or blank Champion® products to any third parties, whether on the internet or elsewhere is strictly prohibited.