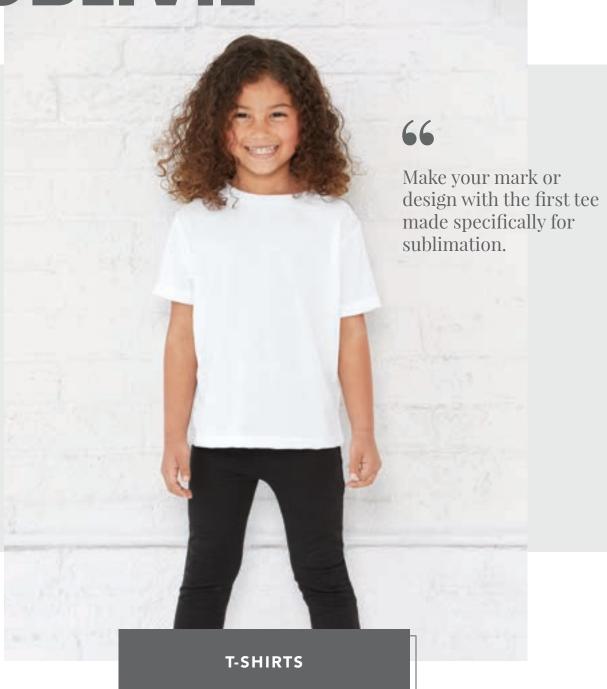

# SUBLIVIA PAPPARET

# YOUTH POLYESTER SUBLIMATION TEE

# SUBLIVIE

#### 1210 SUBLIVIE

# YOUTH POLYESTER SUBLIMATION TEE

- 4.5 oz., 100% polyester
- 100% polyester thread
- Moisture management
- Ribbed collar
- Shoulder-to-shoulder self-fabric back neck tape
- Double-needle stitched sleeves and bottom hem
- CPSIA compliant tracking label in side seam
- EasyTear™ label

XS - L

Colors: White

Call for pricing

T-SHIRTS T-SHIRTS

1910 **SUBLIVIE** 