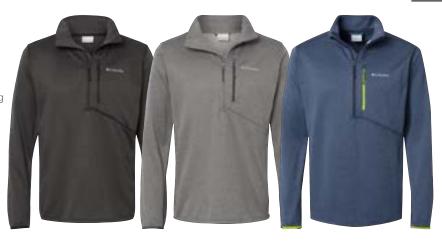

# **Columbia**

**FLEECE & OUTERWEAR** 

#### 195220 COLUMBIA

#### PARK VIEW™ FLEECE HALF-ZIP

- 100% polyester MTR filament fleece, 250g
- Overlay: 98/2 cotton/elastane
- Omni-WICK™
- Comfort stretch
- Zippered chest pocket
- Side pockets
- Thumb holes & elastic at cuffs
- Chin guard
- Storm flap

S - 3X

**Colors:** Black Heather, City Grey Heather, Collegiate Navy

\$74.42

Black Heather

City Grey Heather

Collegiate Navy