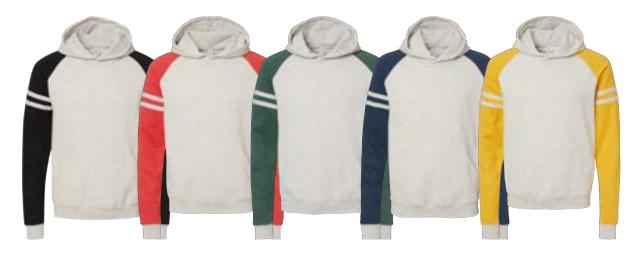

#### 97CR **JERZEES**

#### **NUBLEND® VARSITY COLORBLOCKED RAGLAN HOODED SWEATSHIRT**

- 8 oz., 50/50 pre-shrunk cotton/ polyester
- Nublend pill-resistant fleece
- Contrast sleeves
- Athletic varsity stripes on sleeves
- Front pouch pocket
- Rib cuffs and waistband
- Tear away label

#### S - 3XL

Colors: Oatmeal Heather/Black Ink, Oatmeal Heather/Fiery Red Heather, Oatmeal Heather/Forest Green Heather, Oatmeal Heather/Indigo Heather, Oatmeal Heather/Mustard Heather

\$27.40

Oatmeal Heather/ Black Ink

Oatmeal Heather/ Fiery Red Heather

Oatmeal Heather/ Forest Green Heather

Oatmeal Heather/ Indigo Heather

Oatmeal Heather/ Mustard Heather