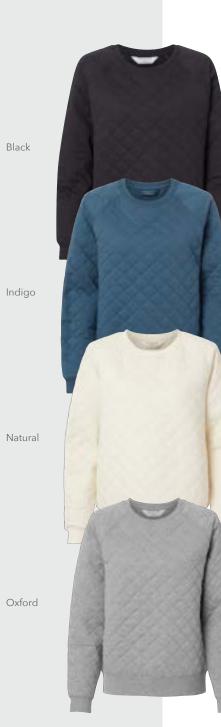

#### R08 **BOXERCRAFT**

#### QUILTED PULLOVER

- 4.1 oz., 60/40 cotton/polyester jersey
- 1.8 oz., 100% polyester fill
- Sweatshirt/ jersey hybrid
- Quilting adds style and warmth

XXS - 2XL

Colors: Black, Indigo, Natural, Oxford

\$58.86