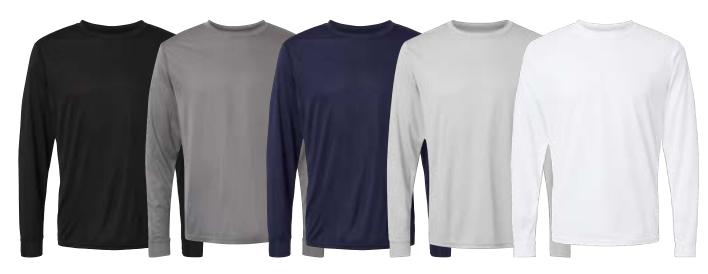

#### **WOMEN'S ULTIMATE SOLID POLO**

- 6.7 oz., 88/12 recycled polyester/
- Moisture-management properties
- Self collar with three-button placket
- Open hem sleeve
- Scooped bottom hem
- UPF 50+ protection
- Contrast adidas logo on bottom hem

#### XS - 3XL

Colors: Grey Three, Team Navy Blue, Tech Purple, Hazy Blue, Clear Mint, Real Coral, White, Black

\$53.30

#### **ULTIMATE SOLID POLO**

- 6.7 oz., 88/12 recycled polyester/ elastane
- Moisture-management properties
- Self collar with three-button placket
- Open hem sleeve
- UPF 50+ protection
- Contrast adidas logo on right sleeve

#### XS - 4XL

Colors: Grey Three, Team Navy Blue, Tech Purple, Hazy Blue, Clear Mint, Real Coral, White, Black

\$53.30

Grey Three

Team Navy

Tech Purple

Hazy Blue

Clear Mint