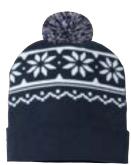

Black/True Red/ White







True Navy/ Heather/White

True Navy/True Red/White

True Royal/ Heather/White

#### **USA-MADE BAR BEANIE**

# RKB12 CAP AMERICA

### **USA-MADE BAR BEANIE**

- 97/3 acrylic/ lycra
- 12" knit
- Pom-pom on top, solid cuff
- Staggered bar pattern at crown
- Made in the USA with imported yarn

#### ONE SIZE

Colors: Black/Deep Orange/ White, Black/Gold/ White, Black/Heather Grey/ White, Black/True Red/ White, True Navy/Heather/White, True Navy/ True Red/White, True Royal/Heather/ White

\$12.20

# **USA-MADE SNOWFLAKE BEANIE**

#### RKF12 CAP AMERICA

#### **USA-MADE SNOWFLAKE BEANIE**

- 97/3 Acrylic/ lycra
- 12" knit
- Pom-pom on top, solid cuff
- Made in the USA with imported yarn

### ONE SIZE

**Colors:** Black, True Navy, True Red, True Royal

\$12.20











Black

True Navy

True Red

True Royal



#### **USA-MADE VARIEGATED STRIPED CUFFED BEANIE**



Black/Neon Blaze

Black/Neon Red Yellow

Black/True Black/True Royal

# RKV12

### **CAP AMERICA**

#### **USA-MADE VARIEGATED STRIPED CUFFED BEANIE**

- 97/3 Acrylic/ lycra
- 12" knit
- Solid cuff
- Variegated yarn
- Contrasting stripes
- Made in the USA with imported yarn

#### ONE SIZE

Colors: Black/Neon Blaze, Black/Neon Yellow, Black/True Red, Black/True Royal

\$10.30

Black/ White Heather/ White



True Navy/ White True Red/ White True Royal/ White

# **USA-MADE HALF COLOR BEANIE**

#### RKH12 **CAP AMERICA**

#### **USA-MADE HALF COLOR BEANIE**

- 97/3 Acrylic/ lycra
- 12" knit
- Pom-pom on top, solid cuff
- Split stripes
- Made in the USA with imported yarn

#### ONE SIZE

Colors