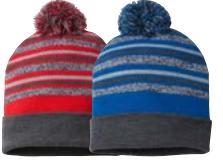

Colors: Black/White, Heather/White, True Navy/ White, True Red/White, True Royal/White

\$12.20

### **USA-MADE VARIEGATED STRIPED BEANIE**

#### RKV9

#### **CAP AMERICA**

#### **USA-MADE VARIEGATED STRIPED BEANIE**

- 97/3 Acrylic/ lycra
- 9" knit
- Variegated yarn
- Contrasting stripes
- Made in the USA with imported yarn

#### ONE SIZE

Colors: Black/Neon Yellow, Black/True Red, Black/True Royal

\$10.30



Black/Neon Yellow

Black/True Red

Black/True Royal

# **USA-MADE STRIPED BEANIE**

### RKL12

# **CAP AMERICA**

#### **USA-MADE STRIPED BEANIE**

- 97/3 Acrylic/ lycra
- 12" knit
- Pom-pom on top, solid cuff
- Striped with variegated yarn
- Made in the USA with imported yarn

#### ONE SIZE

Colors: Black, Forest Green, True Navy, True Red, True Royal

\$12.20



Forest Green





True Red True Royal

# CITY TREK™ HEAVYWEIGHT BEANIE



# **TEA TOWEL**

# **CARMEL TOWEL COMPANY**

#### **TEA TOWEL**

- 100% cotton
- Hemmed edges
- Non-branded label/tag

ONE SIZE

Colors: White

Call for pricing





### 191125 COLUMBIA

#### CITY TREK™ HEAVYWEIGHT **BEANIE**

•100% acrylic

ONE SIZE

Colors: Black, Navy

\$34.42



Black



Navy

# WHIRLIBIRD™ CUFFED BEANIE

#### 191132 **COLUMBIA**

#### WHIRLIBIRD™ CUFFED **BEANIE**

- 100% acrylic
- Cashmere-like, super soft
- Patch detail varies by color

#### ONE SIZE



Black

Black/ Graphite

Dark Nocturnal



# **ALE CREEK™ BEANIE**

#### 168220 **COLUMBIA**

#### **ALE CREEK™ BEANIE**

- 100% acrylic
- Slouchy fit
- Columbia patch logo

#### ONE SIZE

Colors: Black, Charcoal Heather, Night Tide

\$15.90



Black

Charcoal