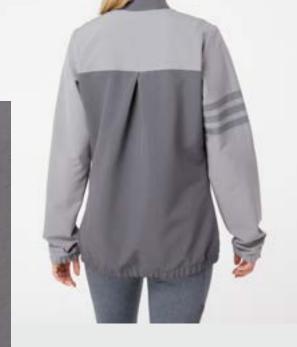

#### WOMEN'S SWEATER WEATHER™ FULL-ZIP

#### 195893 **COLUMBIA**

#### **WOMEN'S SWEATER WEATHER™ FULL-ZIP**

- 100% Polyester
- Comfort stretch
- Zippered hand pockets
- Drawcord adjustable hem
- Elastic at cuffs
- Binding at cuff and collar
- Abrasion resistant trim detail
- Storm flap

S - XXL

Colors: Black Heather, Chalk Heather

\$115.00

Heather

Chalk

Heather