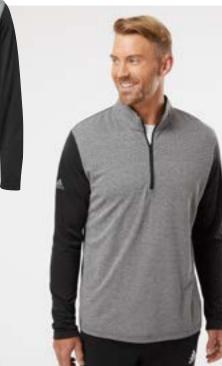

#### A522 ADIDAS

# HEATHER BLOCK PRINT QUARTER-ZIP PULLOVER

- 6.1 oz., 100% recycled polyester
- Moisture-management properties
- Self mock collar
- Bottom hem and cuffs
- UPF 50+ protection
- Contrast adidas logo on right sleeve

#### XS - 4XL

**Colors:** Black Mélange/Black, Collegiate Navy Mélange/Black, Grey Three Mélange/Black

\$57.04

Collegiate Navy Mélange/ Black

Black Mélange/Black