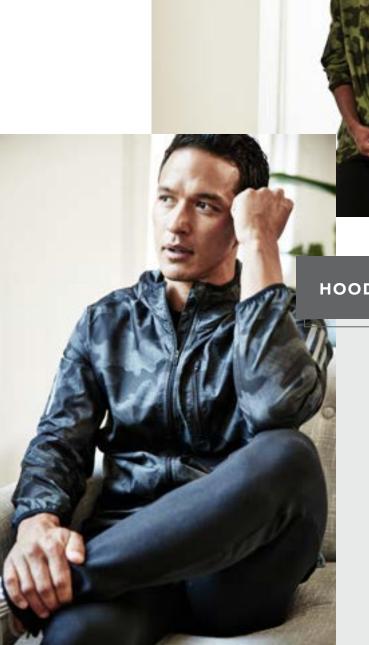

#### A524 **ADIDAS**

#### **HOODED FULL-ZIP** WINDBREAKER

- 3 oz., 100% recycled polyester
- Full front zipperTwo front zipper pockets
- Elastic cuffs

XS - 4XL

Colors: Black, Collegiate Navy, Grey Six, Grey Six/Black, Tech Olive/ Legend Earth

\$86.04

OUTERWEAR

**OUTERWEAR OUTERWEAR** 

Black/Black Heather

Grey Three/ Grey Three Heather