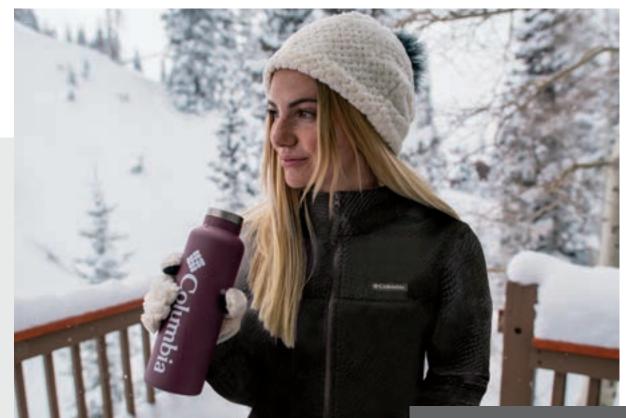

# **Columbia**

**FLEECE & OUTERWEAR** 

#### 195220 COLUMBIA

#### PARK VIEW™ FLEECE HALF-ZIP

- 100% polyester MTR filament fleece, 250g
- Overlay: 98/2 cotton/elastane
- Omni-WICK™
- Comfort stretch
- Zippered chest pocket
- Side pockets
- Thumb holes & elastic at cuffs
- Chin guard
- Storm flap

S - 3X

**Colors:** Black Heather, City Grey Heather, Collegiate Navy

\$74.42

Black Heather

City Grey Heather

Collegiate Navy