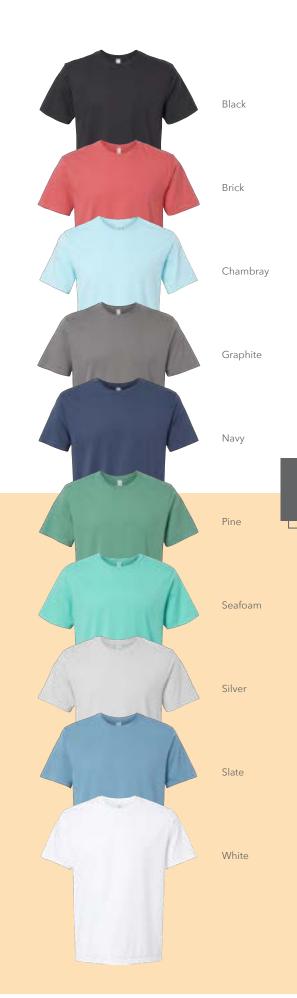

#### 400 SOFTSHIRTS

#### **ORGANIC T-SHIRT**

- 5 oz., 100% GOTS organic combed ringspun cotton
- Classic fit
- Low impact dystar reactive dyes
- Garment washed and biopolished for lint free ultimate softness and printing
- Double-needle collar
- 1/2" forward shoulder to shoulder taping
- Clean finished hem
- Tear away label

#### S - 3XL

**Colors:** Black, Brick, Chambray, Graphite, Navy, Pine, Seafoam, Silver, Slate, White

\$12.78