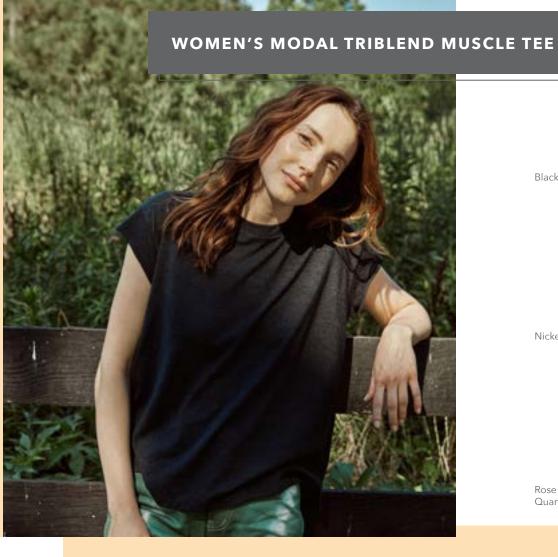

# WOMEN'S MODAL TRIBLEND CREWNECK TEE

#### 4450HM **ALTERNATIVE**

#### **WOMEN'S MODAL TRIBLEND CREWNECK TEE**

- 4.4 oz., 40/35/25 TENCEL™ modal/cotton/recycled polyester
- Set-in self-collar
- Sleeve opening with double-needle stitching detail
- Turnback hem
- Tear away label

XS - 2XL

Colors: Black, Nickel, Rose Quartz, True Black, White

\$10.60

Alternative® products purchased must be sold only with embellishment. The sale of unembellished or blank Alternative product to any third parties, whether on the internet or elsewhere is strictly prohibited.