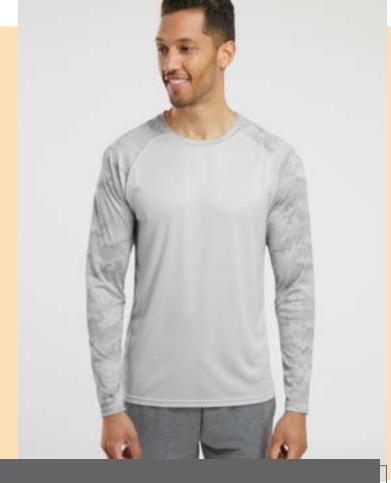

#### 216 **PARAGON**

#### **CAYMAN PERFORMANCE CAMO COLORBLOCK LONG SLEEVE T-SHIRT**

- 3.5 oz., 100% microfiber performance polyester
- Paragon plus moisture management
- Anti-microbial & wrinkle resistant finish
- Sublimation friendly
- UPF 50+ sun protection
- Tear away label

XS - 4XL

Colors: Aluminum, Aqua Blue, Blue Mist, Graphite, White

\$18.74

### CAYMAN PERFORMANCE CAMO COLORBLOCK LONG SLEEVE T-SHIRT